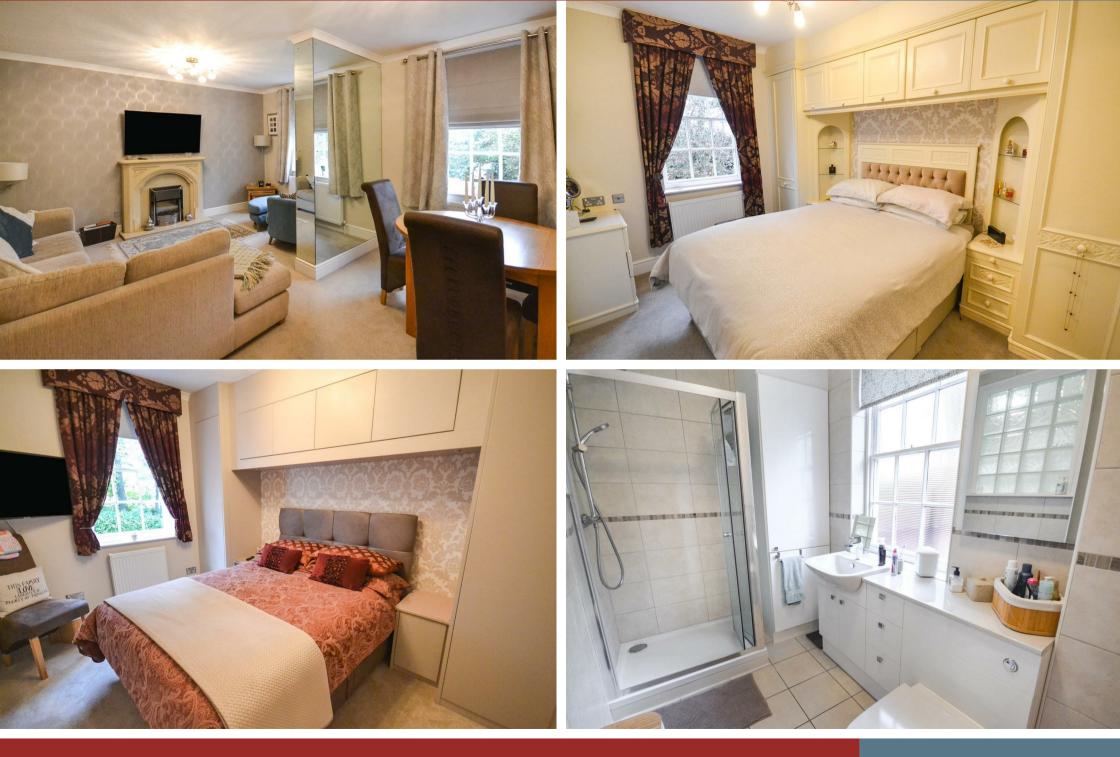

#### GENERAL

A stylish first floor apartment located in St Peters Court, and just a short walk from the centre of Market Bosworth. The apartment is in a lovely peaceful setting next door to St Peter's Church and overlooking the magnificent Palladian Bosworth Hall. The warm, welcoming apartment has entrance from the communal hallway, The accommodation briefly includes an impressive reception hall, a well proportioned sitting / dining room, three double bedrooms, luxurious bathroom and en-suite to main bedroom and a well equipped kitchen. The property is being sold with no upward chain.

### SITTING / DINING ROOM 18'04 x 13'08

A charming well proportioned room with views towards Bosworth Hall. The sitting room has feature fireplace housing electric fire, duel windows to the front and central heating radiators.

### BEDROOM ONE

#### 11'09 x 9'2 to wardrobes

There is a generous range of fitted furniture including wardrobes, window to the rear and central heating radiator. Door to the en-suite shower room.

## EN-SUITE

With large shower cubicle, vanity unit housing wash hand basin and low flush lavatory, cupboard

housing the central heating boiler. Heated chrome ladder style towel rail and window to the rear.

## BATHROOM

A luxurious bathroom with suite comprising a panelled bath with shower over, vanity unit housing wash hand basin and low flush lavatory. Heated chrome ladder style towel rail.