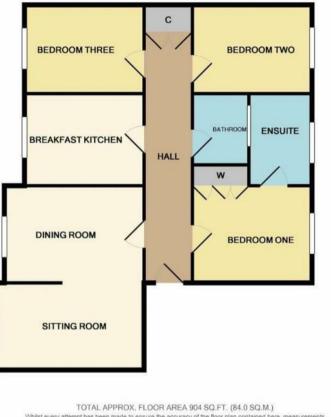

## THE APARTMENT

The accommodation is arranged as follows. Front door opening into an reception hallway.

## RECEPTION HALL

An impressive introduction to the apartment. There is large cloaks cupboard with hanging rail and shelving. Doors to the reception rooms and bedrooms.

### SITTING / DINING ROOM 18'04 x 13'08

A charming well proportioned room with views towards Bosworth Hall. The sitting room has feature fireplace housing electric fire, duel windows to the front and central heating radiators.

### BEDROOM ONE

## BEDROOM TWO

## **BEDROOM THREE**

11'08 x 8'08

Window to the front and central heating radiator.

## BATHROOM

A luxurious bathroom with suite comprising a panelled bath with shower over, vanity unit housing wash hand basin and low flush lavatory. Heated chrome ladder style towel rail.

Whilst every attempt has been made to ensure the accuracy of the floor plan contained here, measurements of dors, windows, rooms and any other items are approximate and no responsibility is taken for any error, omission, or mis-statement. This plan is for illustative purposes only and should be used as such by any prospective purchaser. The services, systems and appliances shown have not been tested and no guarantee as to their operability or efficiency can be given Made with Metropix 62019