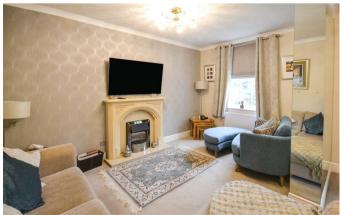

### SITTING / DINING ROOM 18'04 x 13'08

A charming well proportioned room with views towards Bosworth Hall. The sitting room has feature fireplace housing electric fire, duel windows to the front and central heating radiators.