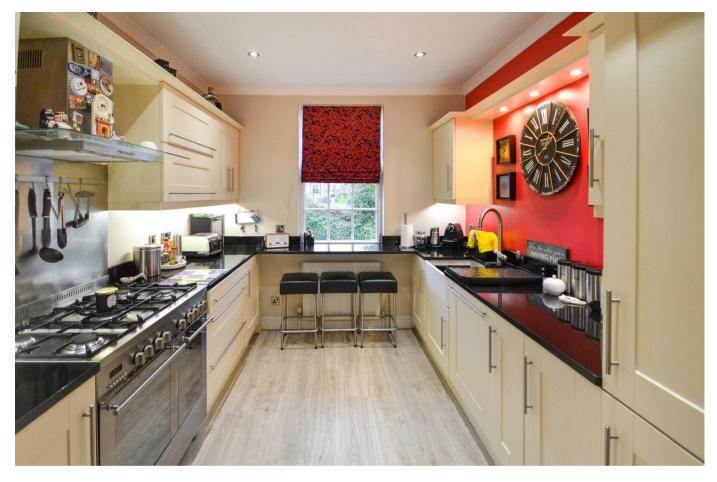

### KITCHEN

### 11'08 x 8'08

The kitchen area is fitted with a comprehensive range of cream base and wall units with quartz working surfaces over. Integrated appliances include a stainless steal range cooker, CDA microwave, CDA dishwasher and fridge freezer. There is an inset Belfast sink with mixer tap. Window to the front and central heating radiator.