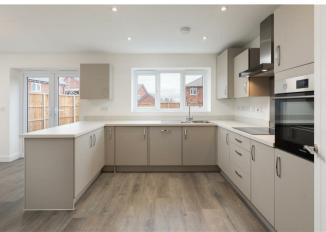

### \*\*INCLUDES UPGRADED KITCHEN AND FLOORING THROUGHOUT\*\*

\*\*Plot 44 - The Greenwood \*\* \*\*Located adjacent to the canal \*\*Rear Garden

\*\*Three Bedroom Detached inc. Master with En-Suite \*\*Generous Lounge \*\*Open Plan
Kitchen/Dining Area \*\*Family Bathroom \*\*Single Garage \*\*1070 sq ft of accommodation