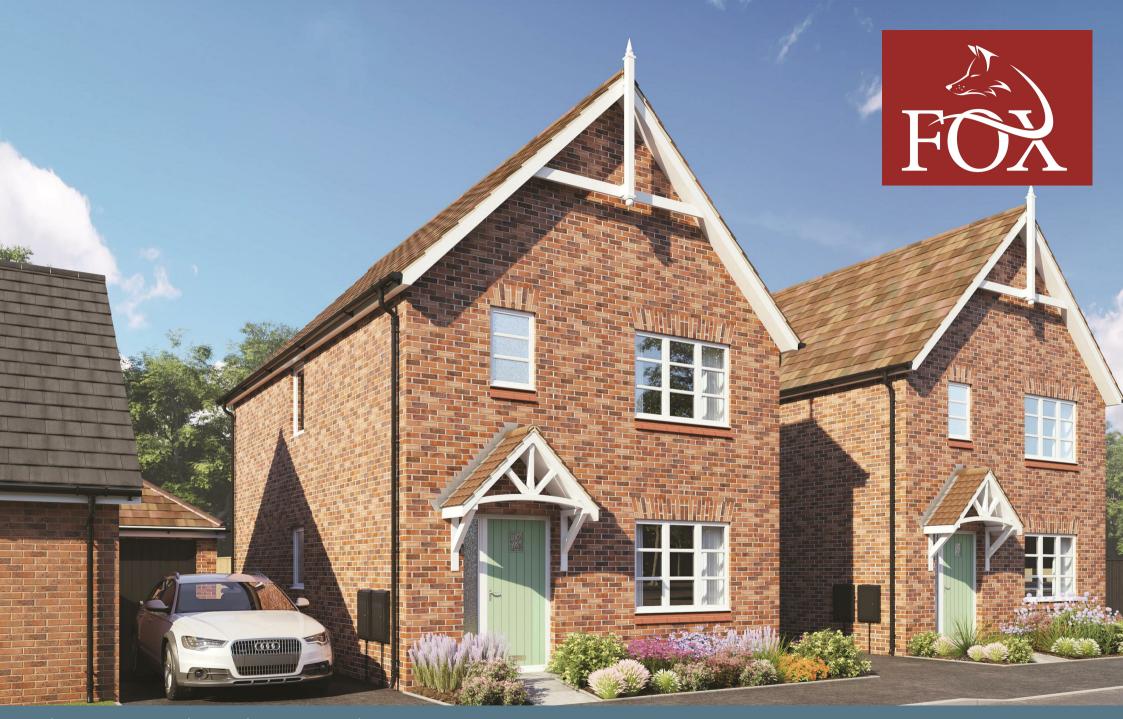

The Greenwood , Market Bosworth, CV13 0PG £405,000

# The Greenwood

# Market Bosworth, CV13 0PG

- Plot 44. The Greenwood
- Good Size Lounge
- Three Bedrooms (2 double)
- Family Bathroom
- 1070 sq ft of accommodation

- Dining Kitchen with French Doors to Garden
- Cloakroom & Storage
- En-Suite to Master Bedroom
- Single Garage

### \*\*INCLUDES UPGRADED KITCHEN AND FLOORING THROUGHOUT\*\*

\*\*Plot 44 - The Greenwood \*\* \*\*Located adjacent to the canal \*\*Rear Garden

\*\*Three Bedroom Detached inc. Master with En-Suite \*\*Generous Lounge \*\*Open Plan
Kitchen/Dining Area \*\*Family Bathroom \*\*Single Garage \*\*1070 sq ft of accommodation