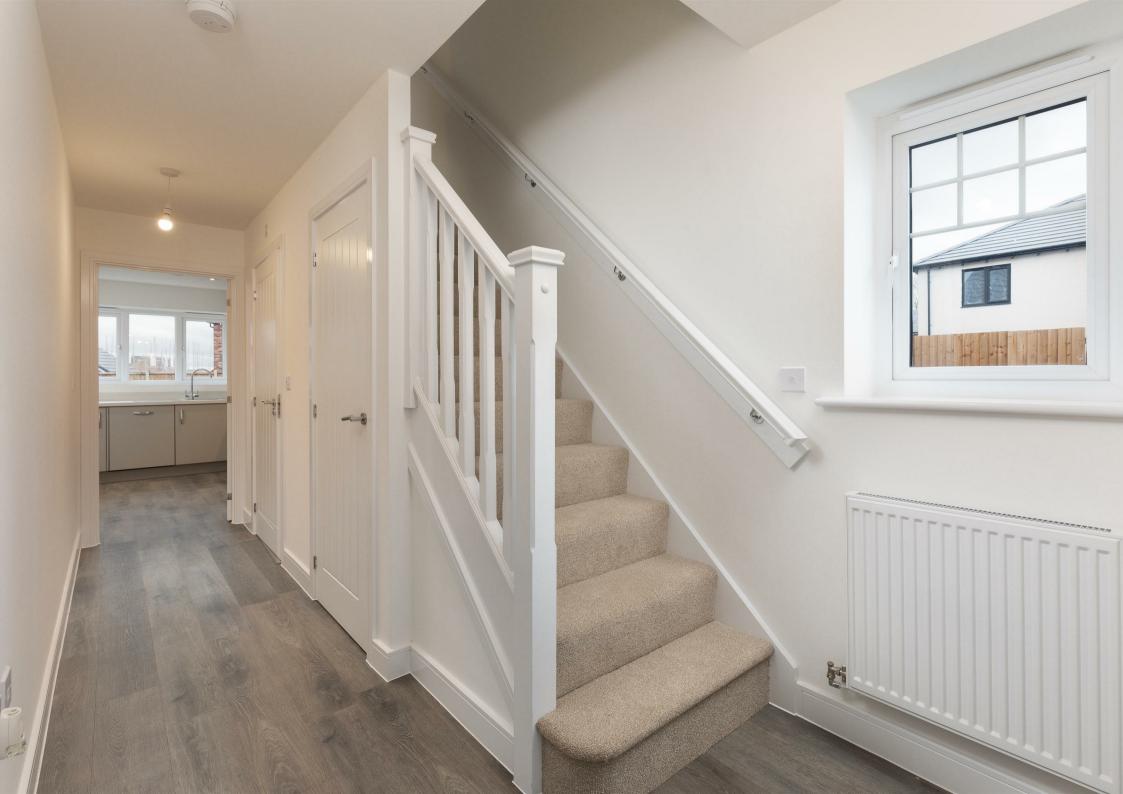

# Market Bosworth, CV13 0PG

- Plot 44. The Greenwood
- Good Size Lounge
- Three Bedrooms (2 double)
- Family Bathroom
- 1070 sq ft of accommodation

- Dining Kitchen with French Doors to Garden
- Cloakroom & Storage
- En-Suite to Master Bedroom
- Single Garage

### \*\*INCLUDES UPGRADED KITCHEN AND FLOORING THROUGHOUT\*\*

\*\*Plot 44 - The Greenwood \*\* \*\*Located adjacent to the canal \*\*Rear Garden

\*\*Three Bedroom Detached inc. Master with En-Suite \*\*Generous Lounge \*\*Open Plan
Kitchen/Dining Area \*\*Family Bathroom \*\*Single Garage \*\*1070 sq ft of accommodation