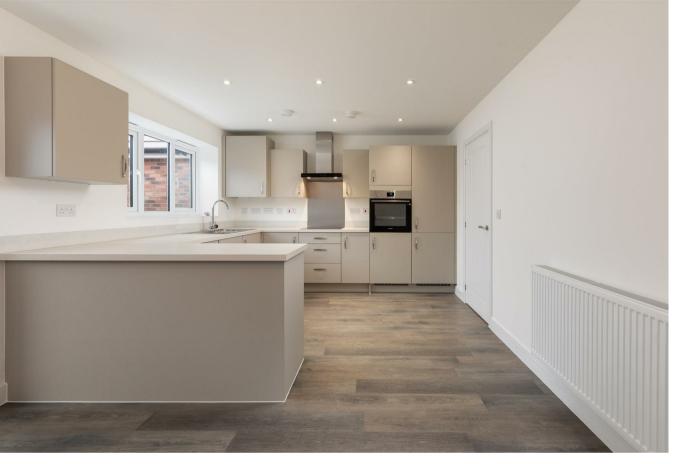

### \*\*INCLUDES UPGRADED KITCHEN AND FLOORING THROUGHOUT\*\*

\*\*Plot 44 - The Greenwood \*\* \*\*Located adjacent to the canal \*\*Rear Garden

\*\*Three Bedroom Detached inc. Master with En-Suite \*\*Generous Lounge \*\*Open Plan
Kitchen/Dining Area \*\*Family Bathroom \*\*Single Garage \*\*1070 sq ft of accommodation