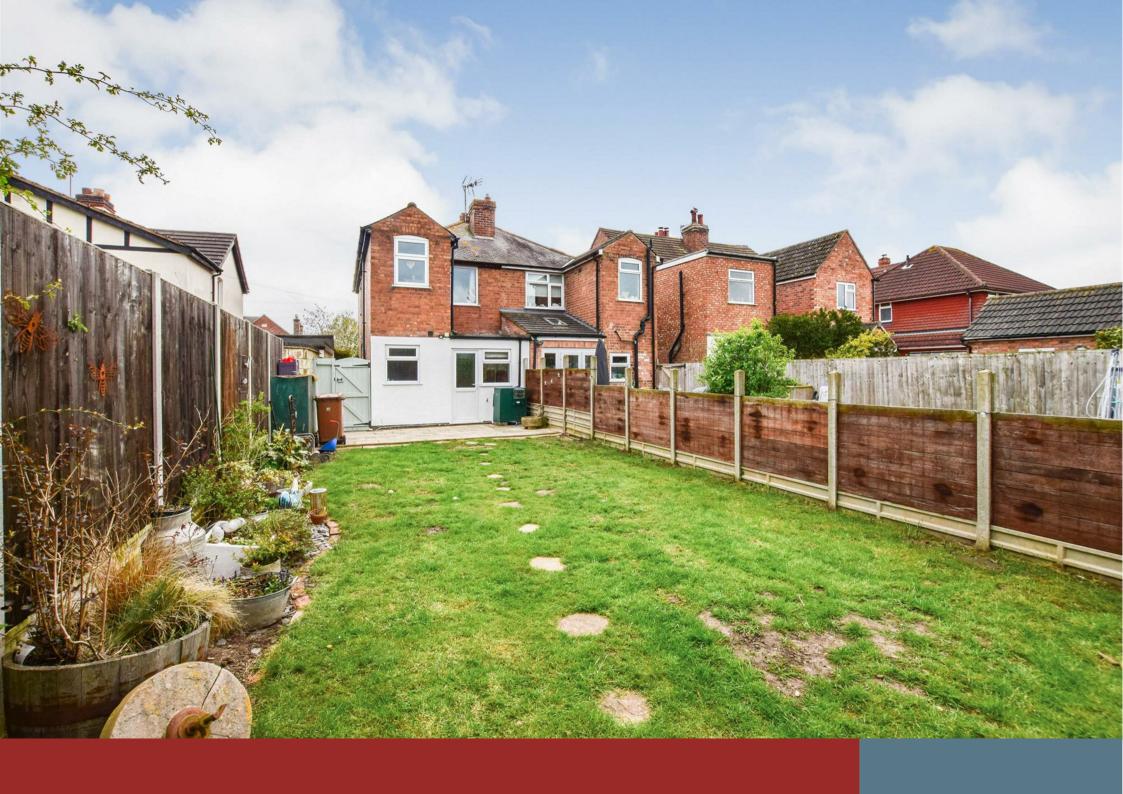

# OUTSIDE

To the front of the house there is a block paved parking area, a wrought iron gate opens onto a path leading to the garden .

# THE GARDEN

The garden to the rear is principally lawned with flower and herbaceous borders. At the far end of the garden there is a terraced area. A summer house is included in the sale.

COUNCIL TAX HBBC Tax Band B.