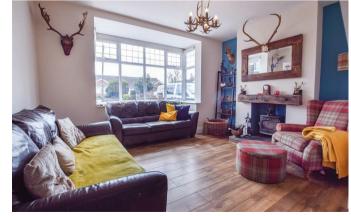

## SITTING ROOM

#### 15'4" x 13'5"

A stylish room with large bay, the focal point of the room is the fireplace housing a wood burning stove with heavy timber mantel. There is a wood effect floor. Central heating radiator.