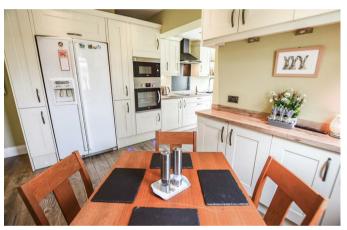

### LIVING KITCHEN

20' x 12'2" red to 6'6"

A superb open plan living space. The kitchen area is fitted with a comprehensive range of contemporary base and wall units with soft closing doors and integrated appliances include a four ring induction hob with extractor over, oven, microwave and dishwasher. There is a tile finish to the floor, under counter lighting and door to garden.