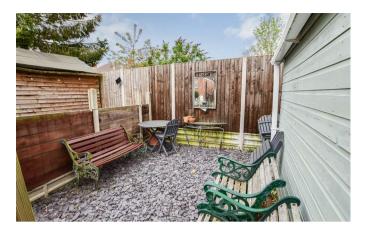

# OUTSIDE

To the front of the house there is a block paved parking area, a wrought iron gate opens onto a path leading to the garden .

# THE GARDEN

The garden to the rear is principally lawned with flower and herbaceous borders. At the far end of the garden there is a terraced area. A summer house is included in the sale.

COUNCIL TAX HBBC Tax Band B.