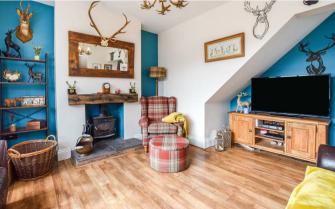

## SITTING ROOM

#### 15'4" x 13'5"

A stylish room with large bay, the focal point of the room is the fireplace housing a wood burning stove with heavy timber mantel. There is a wood effect floor. Central heating radiator.