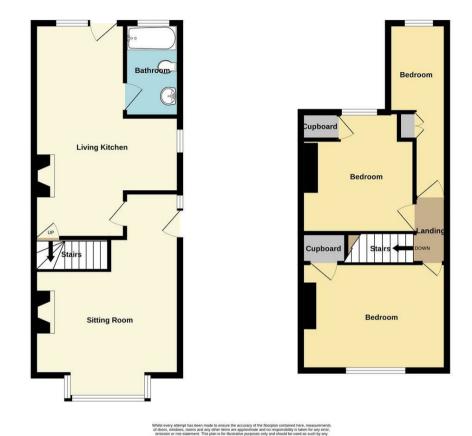

### THE HOUSE

The accommodation is arranged over two floors as follows. Front door opening into entrance area.

Ground Floor

Important Notice: Fox Country Properties Limited, their clients and any joint agents give notice that: 1. They are not authorised to make or give any representations or warranties in relation to the property either here or elsewhere, either on their own behalf or on behalf of their client or otherwise. They assume no responsibility for any statement that may be made in these particulars. These particulars do not form part of any offer or contract and must not be relied upon as statements or representations of fact. 2. Any areas, measurements or distances are approximate. The text, photographs and plans are for guidance only and are not necessarily comprehensive. It should not be assumed that the property has all necessary planning, building regulation or other consents and Fox Country Properties have not tested any services, equipment or facilities. Purchasers must satisfy themselves by inspection or otherwise.