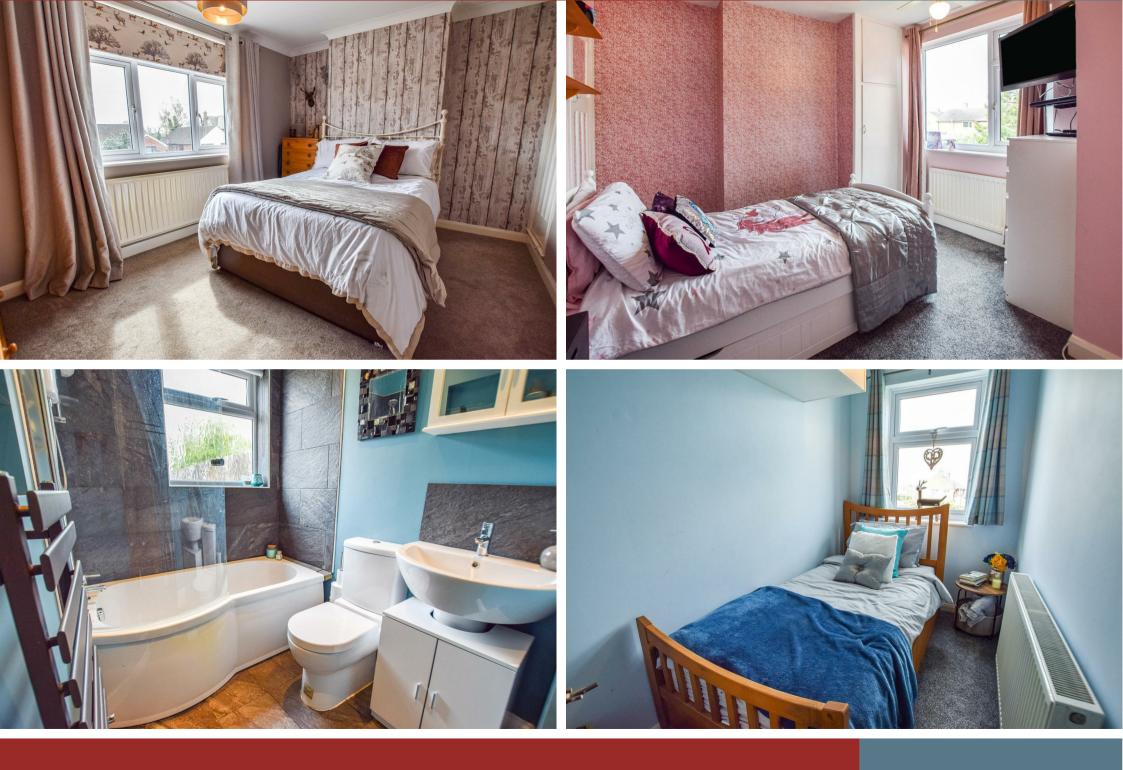

### ON THE FIRST FLOOR

Stairs rise from the living kitchen to the landing. Opening off the landing are the bedrooms.

BEDROOM ONE 13'7" x 10' There is coving to the ceiling and a storage cupboard. Central heating radiator

# BEDROOM TWO

10'6" x 9'3" Overlooking garden. Fitted cupboard. Central heating radiator.

# BEDROOM THREE

16'2" x 5'5" max

Overlooking garden. There is a fitted cupboard and an additional high level storage cupboard. Central heating radiator.

### BATHROOM

There is a suite comprising a bath with shower over, wash hand basin and low flush lavatory. There is a heated towel rail and plumbing for a washing machine.