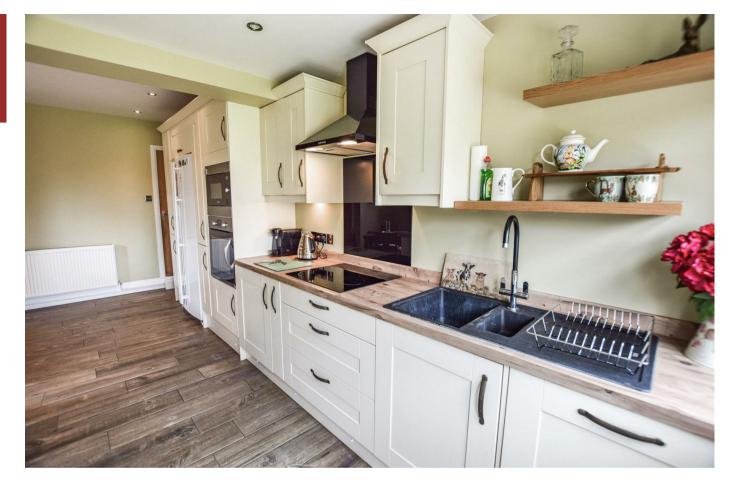

### LIVING KITCHEN

20' x 12'2" red to 6'6"

A superb open plan living space. The kitchen area is fitted with a comprehensive range of contemporary base and wall units with soft closing doors and integrated appliances include a four ring induction hob with extractor over, oven, microwave and dishwasher. There is a tile finish to the floor, under counter lighting and door to garden.