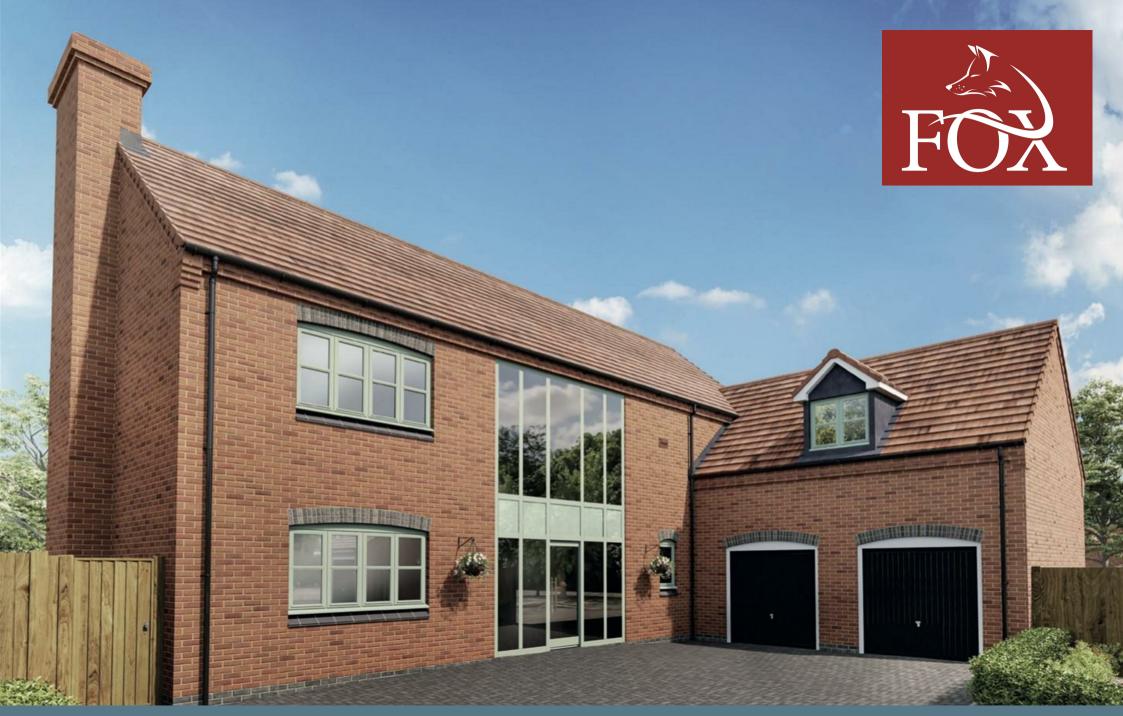

Plot 7, The Prestwold Orton Lane, Twycross, CV9 3HA £899,995

# Plot 7, The Prestwold Orton Lane

Twycross, CV9 3HA

- Plot 7 The Prestwold
- Sitting Room & Study
- Five Bedrooms inc. 3 En-Suites
- Double Garage and Parking

- Superb Kitchen/Dining/Family Room
- Utility Room & Cloakroom
- Family Bathroom
- Enclosed Rear Garden

\*\*STAMP DUTY PAID\*\* PLUS £10,000 TO SPEND ON HOME ADDITIONS\*\*

\*\*Small Exclusive Development \*\*Plot 7, The Prestwold \*\*2396 sq ft of accommodation\*\*Five Bedroom Detached Home \*\*Sitting Room \*\*Spacious Kitchen/Dining/Family Room \*\*Utility Room \*\*Study \*\*Five Bedrooms inc. a master bedroom suite and 2 Further En-Suites \*\*Family Bathroom \*\*Parking \*\*Double Garage \*\*Enclosed Rear Garden