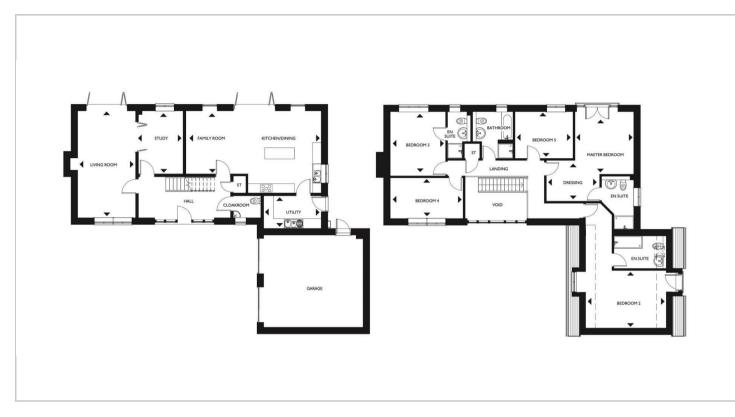

estwold
- Sitting Room & Study
- Five Bedrooms inc. 3 En-Suites
- Double Garage and Parking

- Superb Kitchen/Dining/Family Room
- Utility Room & Cloakroom
- Family Bathroom
- Enclosed Rear Garden

\*\*STAMP DUTY PAID\*\* PLUS £10,000 TO SPEND ON HOME ADDITIONS\*\*

\*\*Small Exclusive Development \*\*Plot 7, The Prestwold \*\*2396 sq ft of accommodation\*\*Five Bedroom Detached Home \*\*Sitting Room \*\*Spacious Kitchen/Dining/Family Room \*\*Utility Room \*\*Study \*\*Five Bedrooms inc. a master bedroom suite and 2 Further En-Suites \*\*Family Bathroom \*\*Parking \*\*Double Garage \*\*Enclosed Rear Garden





## £899,995



**GENERAL** 

**CONTACT** 

LOCATION

THE PRESTWOLD

**ROOM DIMENSIONS** 

**IMPORTANT NOTICE** 

ANNUAL ESTATE CHARGE



Directions





Floor Plans Location Map



# Little Twycross ycross Map data ©2024

## Energy Performance Graph





### Viewing

Please contact our Market Bosworth Sales Office on 01455 890898 if you wish to arrange a viewing appointment for this property or require further information.



Important Notice: Fox Country Properties Limited, their clients and any joint agents give notice that: 1. They are not authorised to make or give any representations or warranties in relation to the property either here or elsewhere, either on their own behalf or on behalf of their client or otherwise. They assume no responsibility for any statement that may be made in these particulars. These particulars do not form part of any offer or contract and must not be relied upon as statements or representations of fact. 2. Any areas, measurements o