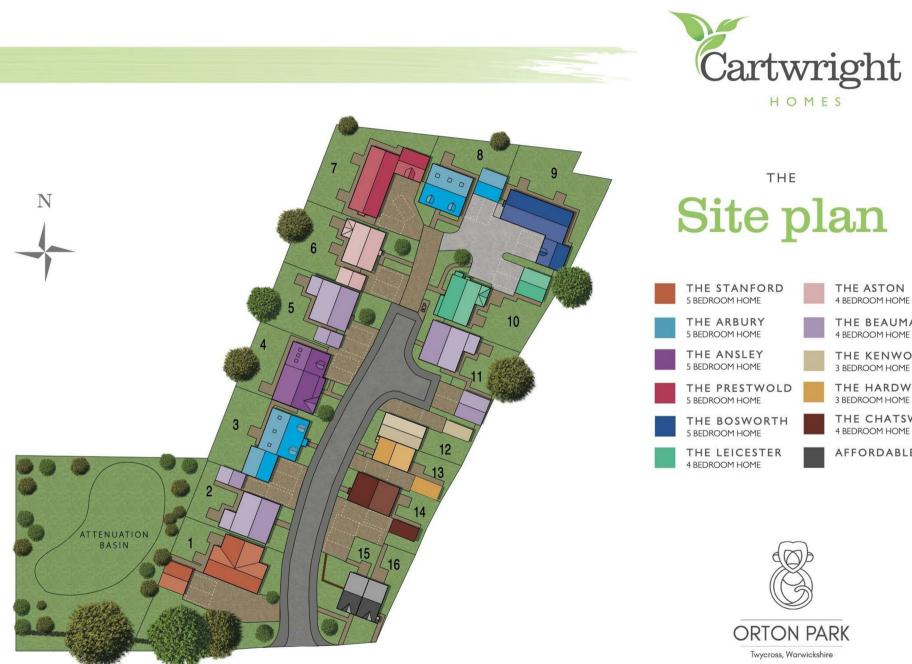

Plot 6, The Aston Orton Lane, Twycross, CV9 3HA £539,995

THE Site plan

HOMES

**BCP Bin Collection Point** 

# Plot 6, The Aston Orton Lane

Twycross, CV9 3HA

- Plot 6, The Aston
- Sitting Room & Home Office
- Four Bedrooms inc. 1 En-Suite
- Detached Garage and Parking
- EPC

- Kitchen/Dining Room
- Cloakroom
- Family Bathroom
- Enclosed Rear Garden

\*\*Small Exclusive Development \*\*Plot 6, The Aston \*\*Four Bedroom Detached Home \*\*Sitting Room \*\*Kitchen/Dining Room \*\*Home Office \*\*Cloakroom \*\*Four Bedrooms (inc. 1 En-Suite)\*\*Family Bathroom \*\*Parking \*\*Detached Garage \*\*Enclosed Rear Garden