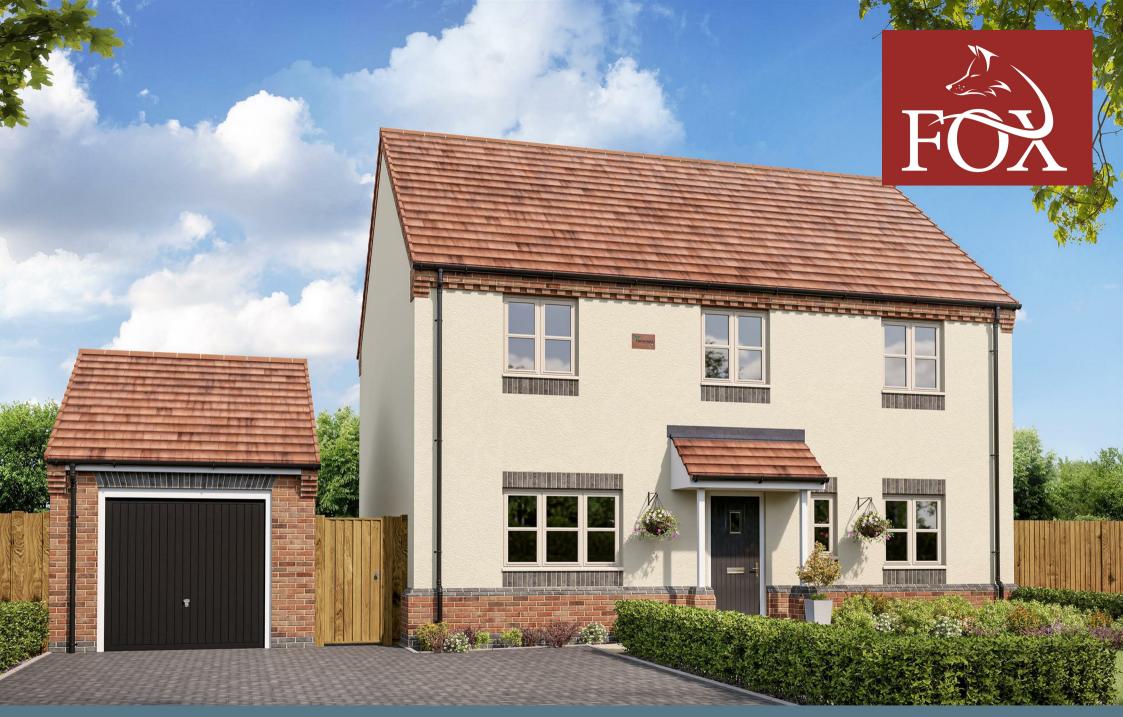

Plot 6, The Aston Orton Lane, Twycross, CV9 3HA £539,995

THE Site plan

HOMES

**BCP Bin Collection Point** 

# Plot 6, The Aston Orton Lane

Twycross, CV9 3HA

- Plot 6, The Aston
- Sitting Room & Home Office
- Four Bedrooms inc. 1 En-Suite
- Detached Garage and Parking
- EPC

- Kitchen/Dining Room
- Cloakroom
- Family Bathroom
- Enclosed Rear Garden

\*\*Small Exclusive Development \*\*Plot 6, The Aston \*\*Four Bedroom Detached Home \*\*Sitting Room \*\*Kitchen/Dining Room \*\*Home Office \*\*Cloakroom \*\*Four Bedrooms (inc. 1 En-Suite)\*\*Family Bathroom \*\*Parking \*\*Detached Garage \*\*Enclosed Rear Garden