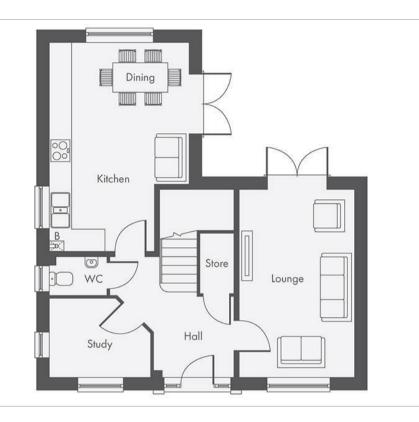

# \*\*£10K REDUCTION, FLOORING INCLUDED THROUGHOUT AND WASHER DRYER INCLUDED!\*\*

PLOT 17 - The Attwood has a flexible, L-shaped internal layout. Its ground floor includes a bright and welcoming hall, cloakroom, home office or formal dining room, kitchen/diner and lounge. There is a master bedroom with en suite three further beds (inc. an en-suite) and family bathroom. Single Garage. 1258 sq ft of accommodation

#### Floor Plans