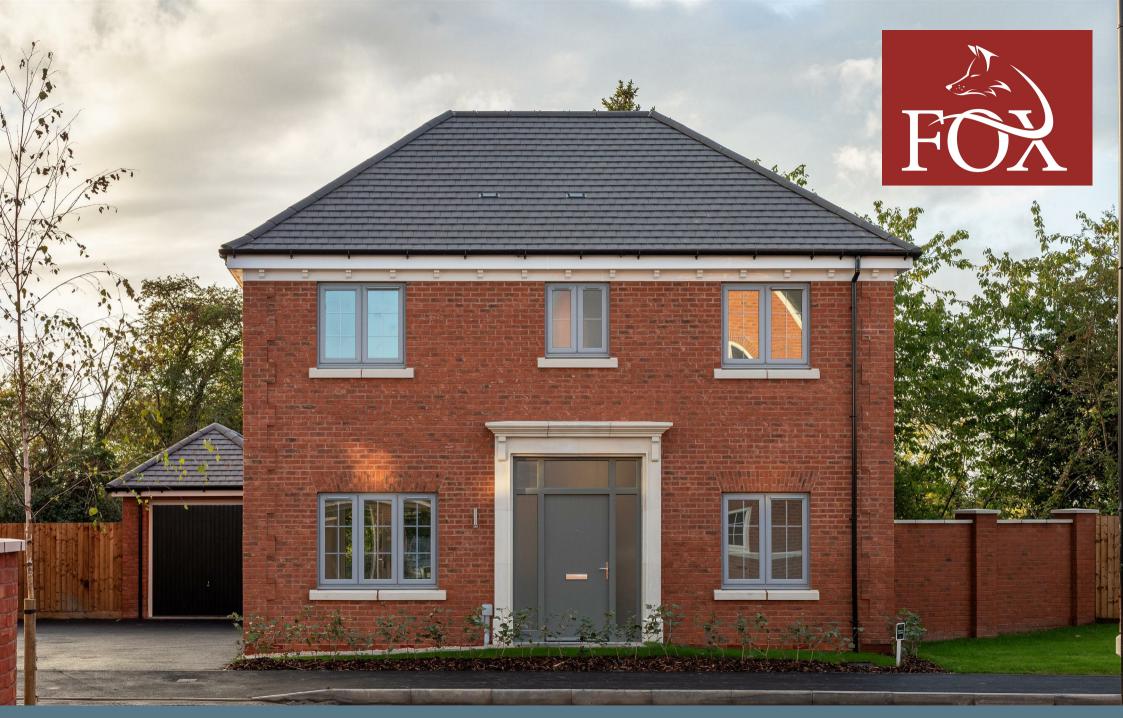

The Attwood , Market Bosworth, CV13 0PG £475,000

# The Attwood

## Market Bosworth, CV13 0PG

- Plot 17, The Attwood
- Study/Dining Room & Lounge
- Four Bedrooms (2 DOUBLE)
- Family Bathroom
- 1258 sq ft of accommodation

- Ready to Move Into Now!!
- Superb Living Kitchen
- TWO En-Suites
- Single Garage

# \*\*£10K REDUCTION, FLOORING INCLUDED THROUGHOUT AND WASHER DRYER INCLUDED!\*\*

PLOT 17 - The Attwood has a flexible, L-shaped internal layout. Its ground floor includes a bright and welcoming hall, cloakroom, home office or formal dining room, kitchen/diner and lounge. There is a master bedroom with en suite three further beds (inc. an en-suite) and family bathroom. Single Garage. 1258 sq ft of accommodation