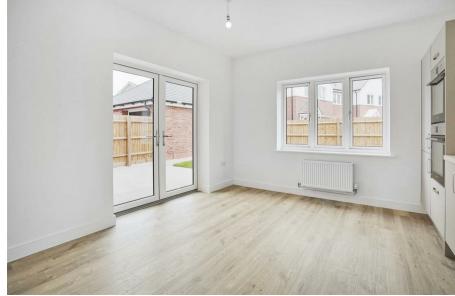

# \*\*£10K REDUCTION, FLOORING INCLUDED THROUGHOUT AND WASHER DRYER INCLUDED!\*\*

PLOT 17 - The Attwood has a flexible, L-shaped internal layout. Its ground floor includes a bright and welcoming hall, cloakroom, home office or formal dining room, kitchen/diner and lounge. There is a master bedroom with en suite three further beds (inc. an en-suite) and family bathroom. Single Garage. 1258 sq ft of accommodation