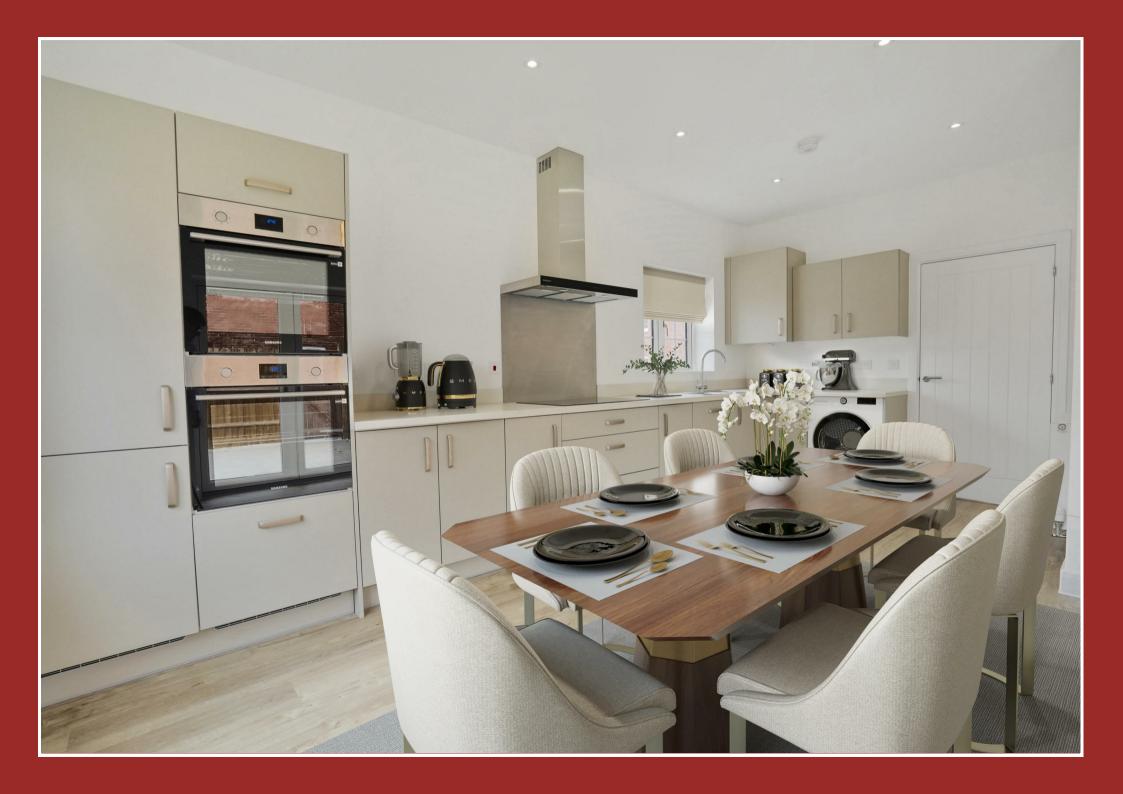

## Market Bosworth, CV13 0PG

- Plot 17, The Attwood
- Study/Dining Room & Lounge
- Four Bedrooms (2 DOUBLE)
- Family Bathroom
- 1258 sq ft of accommodation

- Ready to Move Into Now!!
- Superb Living Kitchen
- TWO En-Suites
- Single Garage

# \*\*£10K REDUCTION, FLOORING INCLUDED THROUGHOUT AND WASHER DRYER INCLUDED!\*\*

PLOT 17 - The Attwood has a flexible, L-shaped internal layout. Its ground floor includes a bright and welcoming hall, cloakroom, home office or formal dining room, kitchen/diner and lounge. There is a master bedroom with en suite three further beds (inc. an en-suite) and family bathroom. Single Garage. 1258 sq ft of accommodation