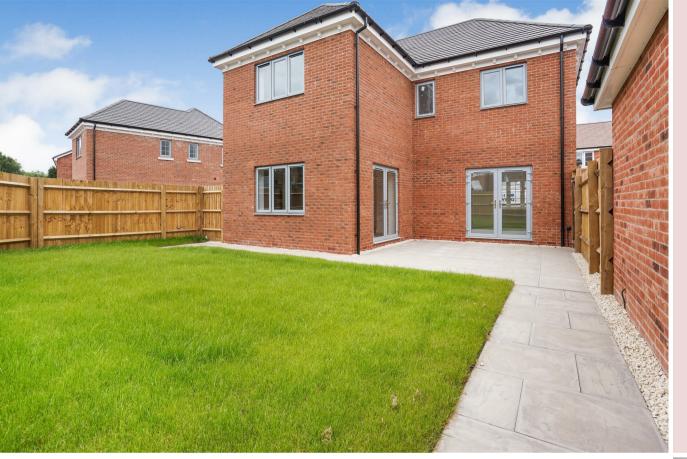

# \*\*£10K REDUCTION, FLOORING INCLUDED THROUGHOUT AND WASHER DRYER INCLUDED!\*\*

PLOT 17 - The Attwood has a flexible, L-shaped internal layout. Its ground floor includes a bright and welcoming hall, cloakroom, home office or formal dining room, kitchen/diner and lounge. There is a master bedroom with en suite three further beds (inc. an en-suite) and family bathroom. Single Garage. 1258 sq ft of accommodation