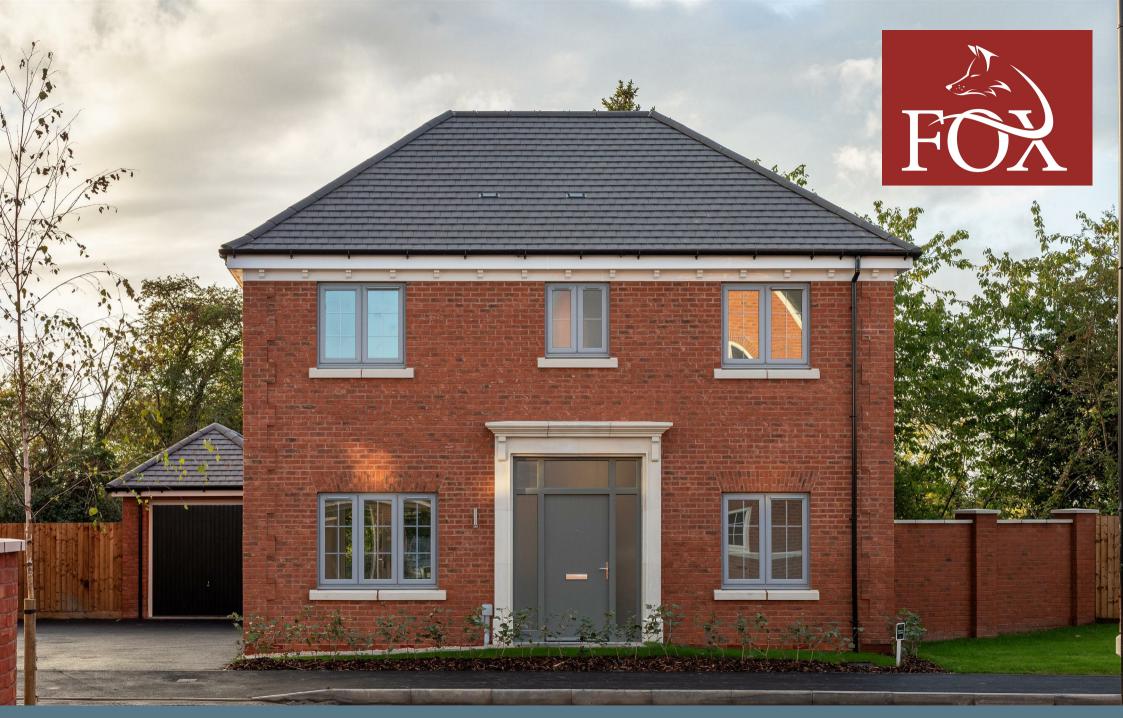

The Attwood , Market Bosworth, CV13 0PG £485,000

# The Attwood Market Bosworth, CV13 0PG

- Plot 17, The Attwood
- Study/Dining Room & Lounge
- Four Bedrooms (2 DOUBLE)
- Family Bathroom
- 1258 sq ft of accommodation

- Ready to Move Into Now!!
- Superb Living Kitchen
- TWO En-Suites
- Single Garage

## \*\*FLOORING THROUGHOUT INCLUDED - READY TO MOVE INTO NOW!!\*\*

The Attwood has a flexible, L-shaped internal layout. Its ground floor includes a bright and welcoming hall, cloakroom, home office or formal dining room, kitchen/diner and lounge. There is a master bedroom with en suite three further beds (inc. an en-suite) and family bathroom. Single Garage. 1258 sq ft of accommodation