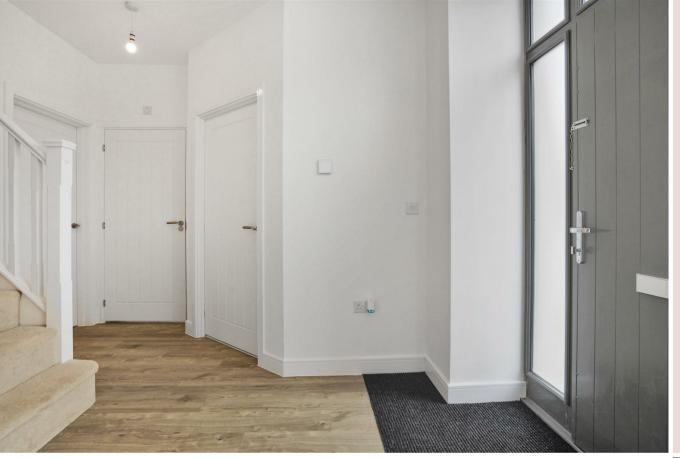

## \*\*FLOORING THROUGHOUT INCLUDED - READY TO MOVE INTO NOW!!\*\*

The Attwood has a flexible, L-shaped internal layout. Its ground floor includes a bright and welcoming hall, cloakroom, home office or formal dining room, kitchen/diner and lounge. There is a master bedroom with en suite three further beds (inc. an en-suite) and family bathroom. Single Garage. 1258 sq ft of accommodation