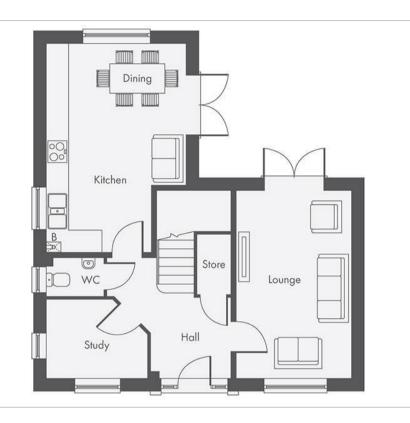

#### Floor Plans

## \*\*FLOORING THROUGHOUT INCLUDED - READY TO MOVE INTO NOW!!\*\*

The Attwood has a flexible, L-shaped internal layout. Its ground floor includes a bright and welcoming hall, cloakroom, home office or formal dining room, kitchen/diner and lounge. There is a master bedroom with en suite three further beds (inc. an en-suite) and family bathroom. Single Garage. 1258 sq ft of accommodation