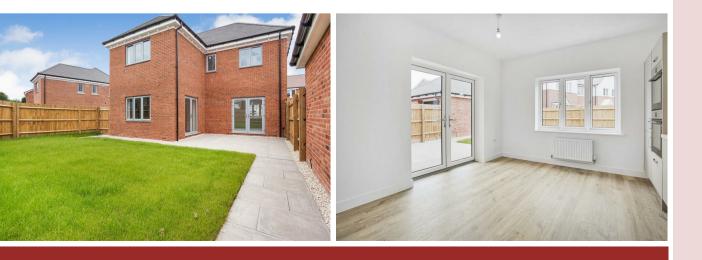

## \*\*FLOORING THROUGHOUT INCLUDED - READY TO MOVE INTO NOW!!\*\*

The Attwood has a flexible, L-shaped internal layout. Its ground floor includes a bright and welcoming hall, cloakroom, home office or formal dining room, kitchen/diner and lounge. There is a master bedroom with en suite three further beds (inc. an en-suite) and family bathroom. Single Garage. 1258 sq ft of accommodation