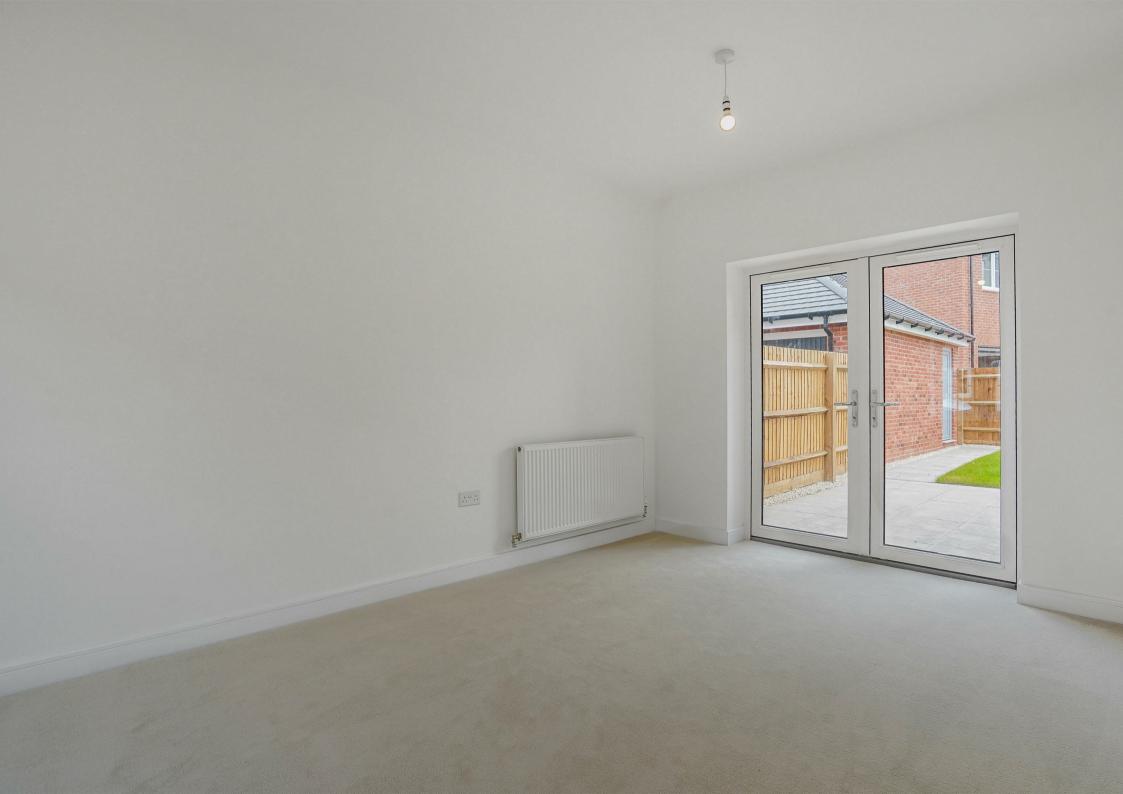

## \*\*FLOORING THROUGHOUT INCLUDED - READY TO MOVE INTO NOW!!\*\*

The Attwood has a flexible, L-shaped internal layout. Its ground floor includes a bright and welcoming hall, cloakroom, home office or formal dining room, kitchen/diner and lounge. There is a master bedroom with en suite three further beds (inc. an en-suite) and family bathroom. Single Garage. 1258 sq ft of accommodation