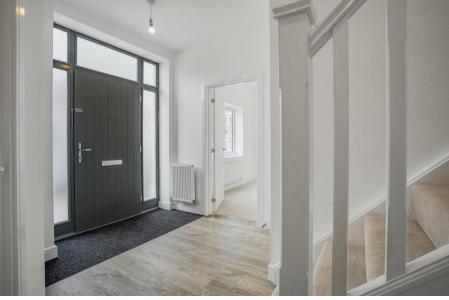

## \*\*FLOORING THROUGHOUT INCLUDED - READY TO MOVE INTO NOW!!\*\*

The Attwood has a flexible, L-shaped internal layout. Its ground floor includes a bright and welcoming hall, cloakroom, home office or formal dining room, kitchen/diner and lounge. There is a master bedroom with en suite three further beds (inc. an en-suite) and family bathroom. Single Garage. 1258 sq ft of accommodation