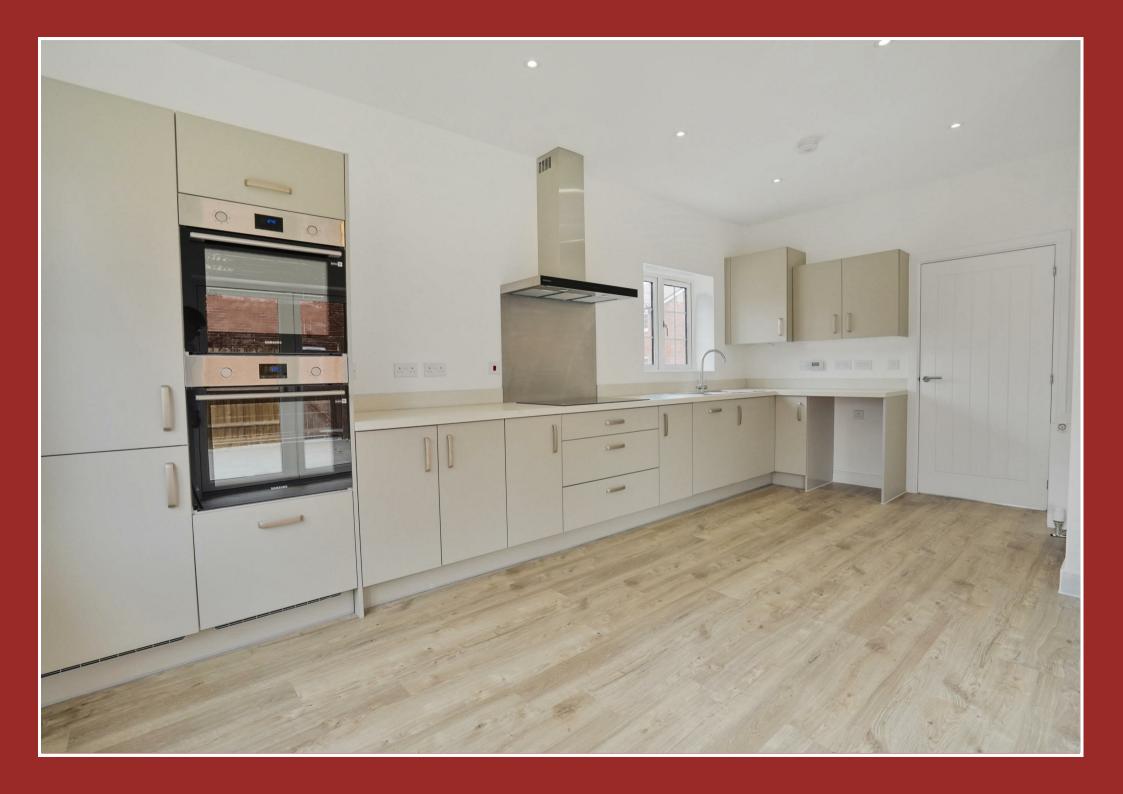

## \*\*FLOORING THROUGHOUT INCLUDED - READY TO MOVE INTO NOW!!\*\*

The Attwood has a flexible, L-shaped internal layout. Its ground floor includes a bright and welcoming hall, cloakroom, home office or formal dining room, kitchen/diner and lounge. There is a master bedroom with en suite three further beds (inc. an en-suite) and family bathroom. Single Garage. 1258 sq ft of accommodation