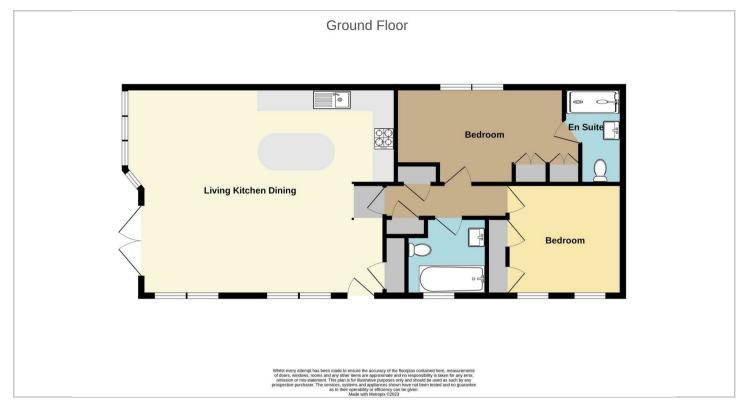

## 14 Kingfisher View Bosworth Lakeside Lodges Market Bosworth, CV13 6PD

\*\*WINTER OFFER 5% DISCOUNT VALID UNTIL END OF FEB 2025 - (£270,750!!)\*\*

\*\*A Luxurious 2 bedroom Premium Lodge in Lakeside setting (45' x 20') \*\*Stunning Lakeside View \*\*Wonderful open plan living kitchen \*\*Master bed en-suite \*\*One further bedroom \*\*Bathroom \*\*Over 45's \*\*Furniture and Decking Included!

## Floor Plans Location Map

Please contact our Market Bosworth Sales Office on 01455 890898 if you wish to arrange a viewing appointment for this property or require further information.