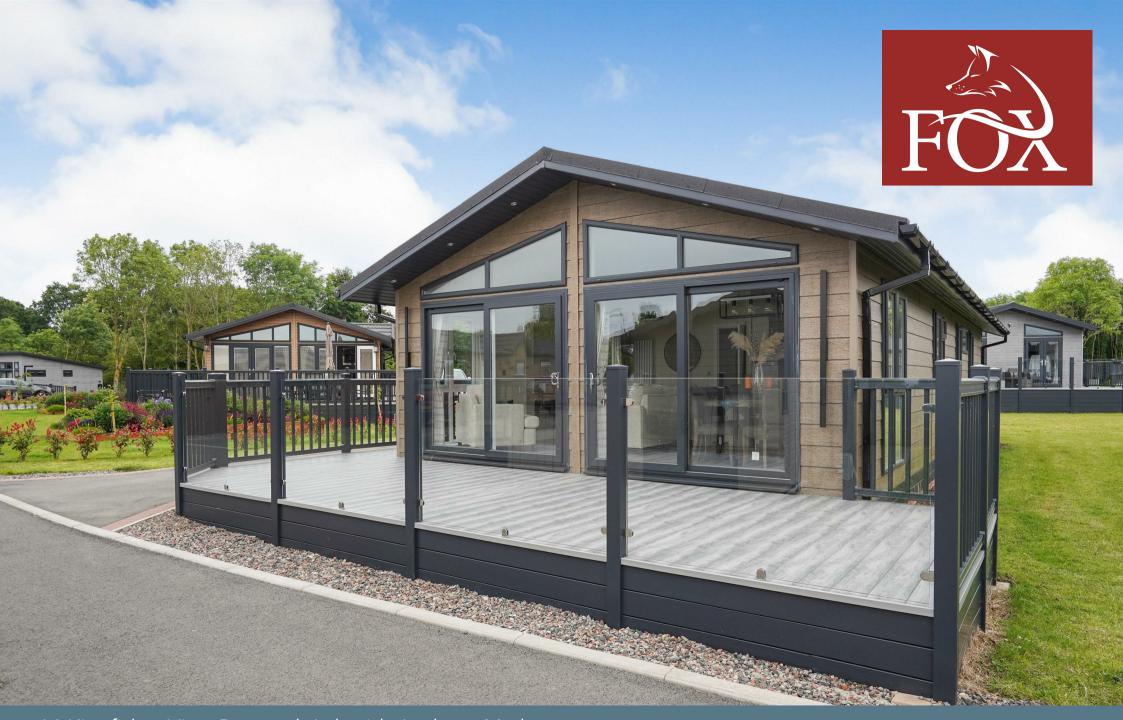

14 Kingfisher View Bosworth Lakeside Lodges, Market £285,000

## 14 Kingfisher View Bosworth Lakeside Lodges Market Bosworth, CV13 6PD

\*\*WINTER OFFER 5% DISCOUNT VALID UNTIL END OF FEB 2025 - (£270,750!!)\*\*

\*\*A Luxurious 2 bedroom Premium Lodge in Lakeside setting (45' x 20') \*\*Stunning Lakeside View \*\*Wonderful open plan living kitchen \*\*Master bed en-suite \*\*One further bedroom \*\*Bathroom \*\*Over 45's \*\*Furniture and Decking Included!