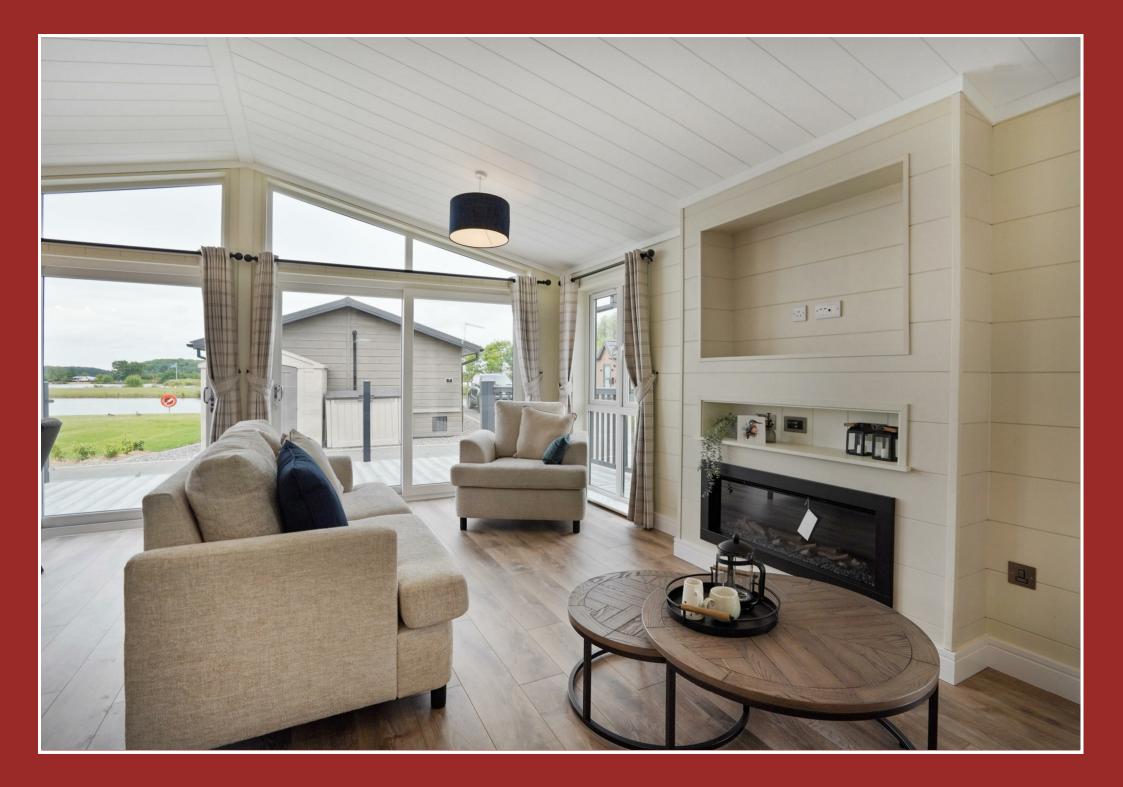

## 14 Kingfisher View Bosworth Lakeside Lodges Market Bosworth, CV13 6PD

\*\*A Luxurious 2 bedroom Premium Lodge in Lakeside setting (45' x 20') \*\*Stunning Lakeside View \*\*Wonderful open plan living kitchen \*\*Master bed en-suite \*\*One further bedroom \*\*Bathroom \*\*Over 45's \*\*Furniture and Decking Included!