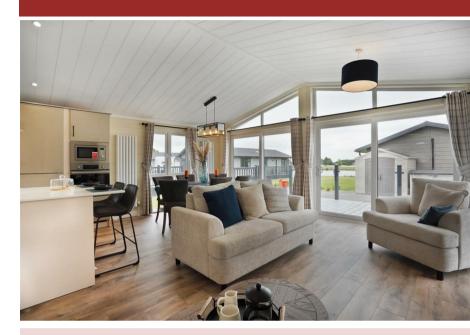

## 14 Kingfisher View Bosworth Lakeside Lodges Market Bosworth, CV13 6PD

\*\*A Luxurious 2 bedroom Premium Lodge in Lakeside setting (45' x 20') \*\*Stunning Lakeside View \*\*Wonderful open plan living kitchen \*\*Master bed en-suite \*\*One further bedroom \*\*Bathroom \*\*Over 45's \*\*Furniture and Decking Included!