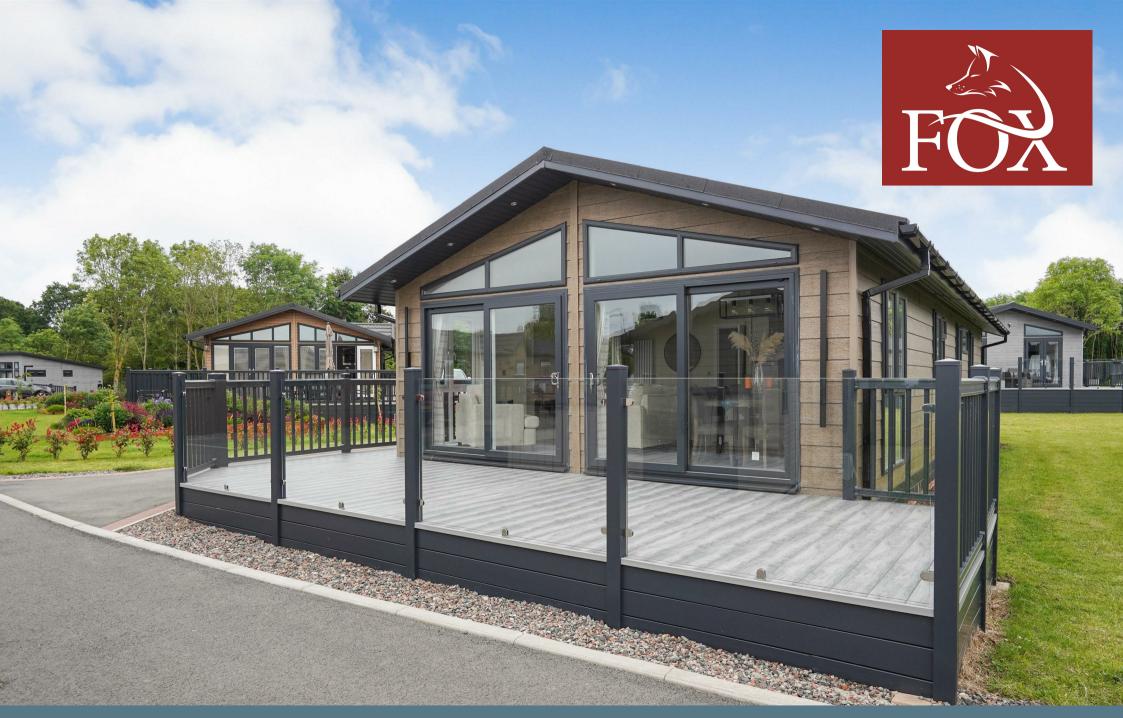

## 14 Kingfisher View Bosworth Lakeside Lodges Market Bosworth, CV13 6PD

\*\*A Luxurious 2 bedroom Premium Lodge in Lakeside setting (45' x 20') \*\*Stunning Lakeside View \*\*Wonderful open plan living kitchen \*\*Master bed en-suite \*\*One further bedroom \*\*Bathroom \*\*Over 45's \*\*Furniture and Decking Included!