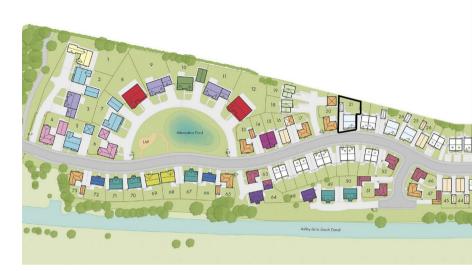

Y £525,000





# The Croft Market Bosworth, CV13 0AY

- Plot 21, The Croft (From £550,000)
- Utility Room and Cloakroom
- Four Generous Bedrooms
- Family Bathroom with Sep. Bath & Shower
- 1496sq ft of accommodation

- Open Plan Kitchen/Dining Area
- Sitting Room
- En-Suite to the Master
- Driveway and Garage

\*\*HOME OF THE WEEK!! - PLOT 21 - THE CROFT!!\*\* \*\*£30K REDUCTION!! INCLUDES FLOORING\*\* \*\*READY TO MOVE INTO!!\*\*

Built by Owl Homes, the Croft is a stunning FOUR bedroom detached home offering an impressively sized lounge, a contemporary open plan kitchen/dining area with bi fold doors to the rear garden, utility room, en-suite to the master bedroom and family bathroom with separate shower and bath. Garden, garage and driveway. 1496 sq ft of accommodation.



# £525,000



THE CROFT KING RICHARDS WHARF SPECIFICATION CONTACT DETAILS PLEASE NOTE



Directions





#### Floor Plans





### Viewing

Please contact our Market Bosworth Sales Office on 01455 890898 if you wish to arrange a viewing appointment for this property or require further information.

Important Notice: Fox Country Properties Limited, their clients and any joint agents give notice that: 1. They are not authorised to make or give any representations or warranties in relation to the property either here or elsewhere, either on their own behalf or on behalf of their client or otherwise. They assume no responsibility for any statement that may be made in these particulars. These particulars do not form part of any offer or contract and must not be relied upon as statements or representations