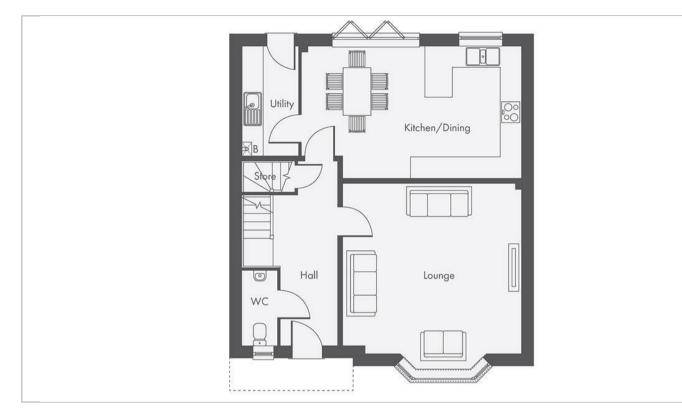

oakroom
- Four Generous Bedrooms
- Family Bathroom with Sep. Bath & Shower
- 1496sq ft of accommodation

- Open Plan Kitchen/Dining Area
- Sitting Room
- En-Suite to the Master
- Driveway and Garage

\*\*HOME OF THE WEEK!! - PLOT 21 - THE CROFT!!\*\* \*\*£30K REDUCTION!! INCLUDES FLOORING\*\* \*\*READY TO MOVE INTO!!\*\*

Built by Owl Homes, the Croft is a stunning FOUR bedroom detached home offering an impressively sized lounge, a contemporary open plan kitchen/dining area with bi fold doors to the rear garden, utility room, en-suite to the master bedroom and family bathroom with separate shower and bath. Garden, garage and driveway. 1496 sq ft of accommodation.



# £525,000



THE CROFT KING RICHARDS WHARF SPECIFICATION CONTACT DETAILS PLEASE NOTE



Directions





#### Floor Plans





### Viewing

Please contact our Market Bosworth Sales Office on 01455 890898 if you wish to arrange a viewing appointment for this property or require further information.

Important Notice: Fox Country Properties Limited, their clients and any joint agents give notice that: 1. They are not authorised to make or give any representations or warranties in relation to the property either here or elsewhere, either on their own behalf or on behalf of their client or otherwise. They assume no responsibility for any statement that may be made in these particulars. These particulars do not form part of any offer or contract and must not be relied upon as statements or representations of fact. 2. Any areas, measurements or distances are approximate. The text, photographs and plans are for guidanc