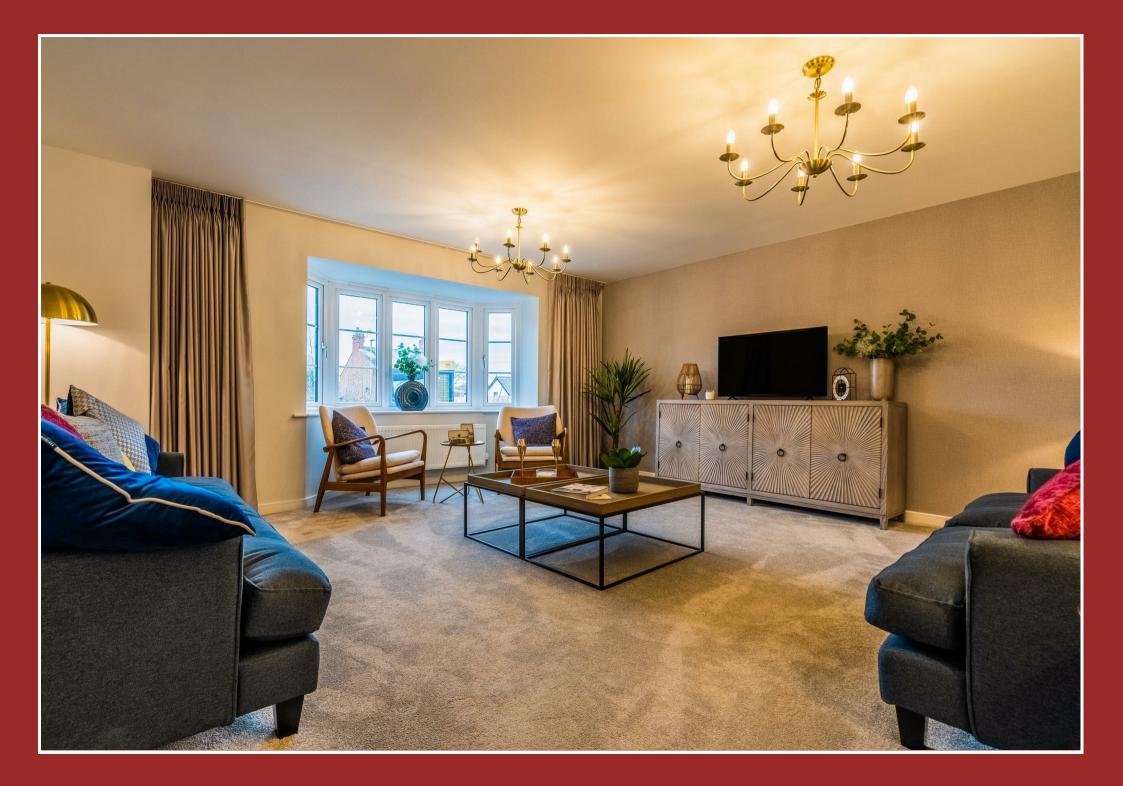

# The Croft Market Bosworth, CV13 0AY

- Plot 21, The Croft (From £550,000)
- Utility Room and Cloakroom
- Four Generous Bedrooms
- Family Bathroom with Sep. Bath & Shower
- 1496sq ft of accommodation

- Open Plan Kitchen/Dining Area
- Sitting Room
- En-Suite to the Master
- Driveway and Garage

\*\*HOME OF THE WEEK!! - PLOT 21 - THE CROFT!!\*\* \*\*£30K REDUCTION!! INCLUDES FLOORING\*\* \*\*READY TO MOVE INTO!!\*\*

Built by Owl Homes, the Croft is a stunning FOUR bedroom detached home offering an impressively sized lounge, a contemporary open plan kitchen/dining area with bi fold doors to the rear garden, utility room, en-suite to the master bedroom and family bathroom with separate shower and bath. Garden, garage and driveway. 1496 sq ft of accommodation.