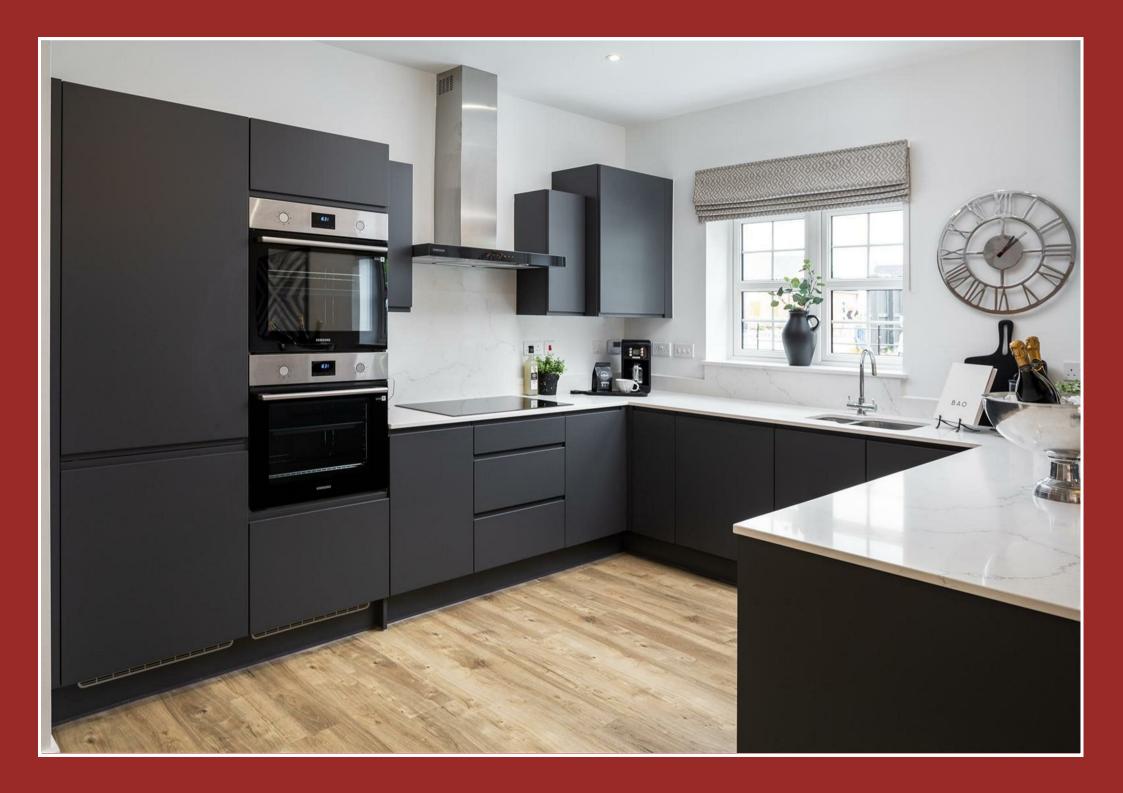

PLOT 12 - Built by Owl Homes, The Bentley offers a superb open plan kitchen/dining/family room with adjoining utility and cloakroom which runs the full width of the house with bi-folds opening onto the garden. There is also a spacious lounge, 5 bedrooms to include 4 DOUBLE (two with an en-suite), and family bathroom. INTEGRAL DOUBLE GARAGE Superb garden. Enviable Location Overlooking the Attenuation Pond. 2513 sq ft of accomm.