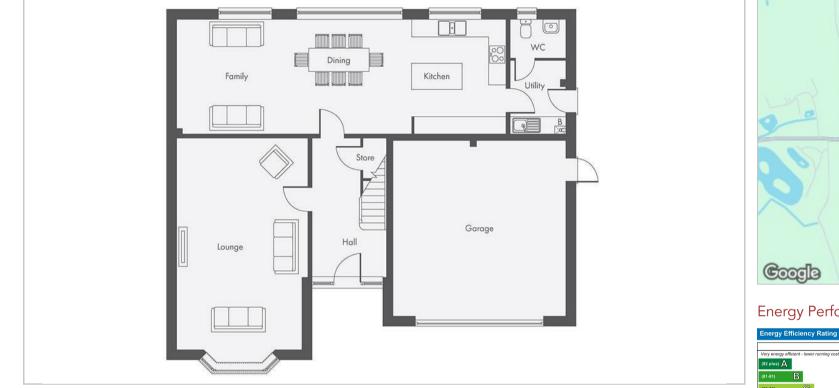

TO MOVE INTO!!\*\*

- Open Plan Kitchen/Dining/Family Room
- Utility & Cloakroom
- Family Bathroom
- Integral Double Garage
- Enviable Location Overlooking the Attenuation Pond.

PLOT 12 - Built by Owl Homes, The Bentley offers a superb open plan kitchen/dining/family room with adjoining utility and cloakroom which runs the full width of the house with bi-folds opening onto the garden. There is also a spacious lounge, 5 bedrooms to include 4 DOUBLE (two with an en-suite), and family bathroom. INTEGRAL DOUBLE GARAGE Superb garden. Enviable Location Overlooking the Attenuation Pond. 2513 sq ft of accomm.

THE BENTLEY KING RICHARDS WHARF ADDITIONAL NOTE PLEASE NOTE CONTACT DETAILS



## £850,000





Directions





#### Floor Plans



39.54 21-38)

England & Wales

EU Directive 2002/91/EC



#### Viewing

Please contact our Market Bosworth Sales Office on 01455 890898 if you wish to arrange a viewing appointment for this property or require further information.

Energy Performance Graph Environmental Impact (CO<sub>2</sub>) Rating (92 plus) 🖄 (81-91) Not energy efficient - higher running cost

England & Wales

Station Rd

Map data ©2024

EU Directive 2002/91/EC



Important Notice: Fox Country Properties Limited, their clients and any joint agents give notice that: 1. They are not authorised to make or give any representations or warranties in relation to the property either here or elsewhere, either on their own behalf or on behalf of their client or otherwise. They assume no responsibility for any statement that may be made in these particulars. These particulars do not fo