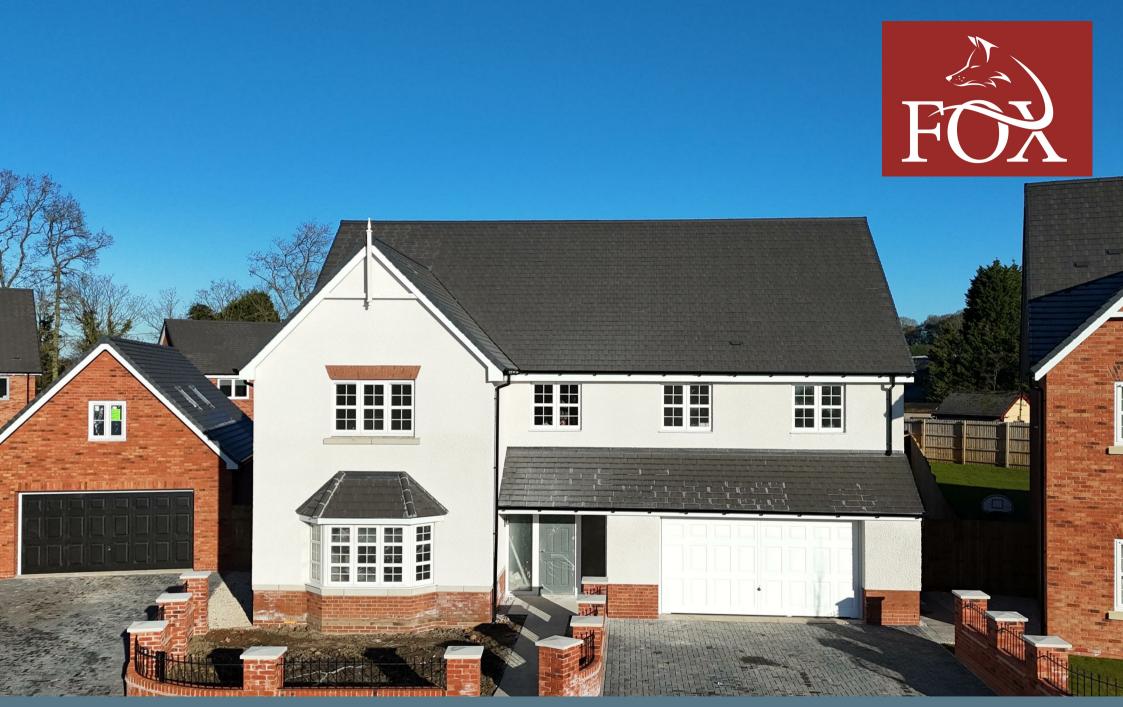

# The Bentley Market Bosworth, CV13 0PG

- Plot 12 The Bentley
- Spacious Lounge
- Four DOUBLE Bedrooms inc. 2 En-Suites
- 2513 Sq ft of Accommodation
- Superb Garden
- \*\*READY TO MOVE INTO!!\*\*

- Open Plan Kitchen/Dining/Family Room
- Utility & Cloakroom
- Family Bathroom
- Integral Double Garage
- Enviable Location Overlooking the Attenuation Pond.

PLOT 12 - Built by Owl Homes, The Bentley offers a superb open plan kitchen/dining/family room with adjoining utility and cloakroom which runs the full width of the house with bi-folds opening onto the garden. There is also a spacious lounge, 5 bedrooms to include 4 DOUBLE (two with an en-suite), and family bathroom. INTEGRAL DOUBLE GARAGE Superb garden. Enviable Location Overlooking the Attenuation Pond. 2513 sq ft of accomm.