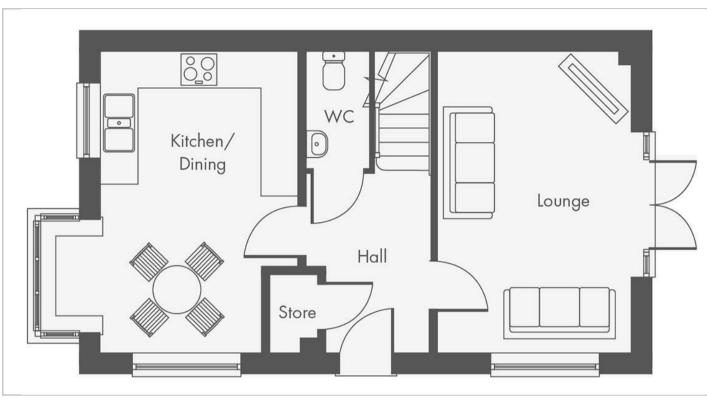

# Plot 56, The Heather Wood Lane

Higham on the Hill, CV13 6AA

• Plot 56, The Heather

• Detached Home

- Hallway and Cloakroom
- Open Plan Kitchen with Dining Area
- En-Suite to Master Suite and Family Bathroom
- 968 sq ft of accommodation

- Lounge
- Three Bedrooms
- Two Parking Spaces

# \*\*PLOT 56 THE HEATHER\*\*

Built by Owl Homes \*\*Three Bedrooms \*\*Detached \*\*Contemporary Design \*\*Cloakroom \*\*Lounge with French doors to Garden \*\*Open Plan Kitchen and Dining Area \*\*Master Bedroom Suite with En-Suite Shower Room \*\*Family Bathroom \*\*2 Parking Spaces \*\*968 sq ft accommodation.



# £340,000



GENERAL LINDLEY WALK LOCATION TRANSPORT LINKS SPECIFICATIONS ADDITIONAL INFORMATION ANNUAL MANAGEMENT CHARGE CONTACT



Directions





#### Floor Plans

#### Location Map



#### Viewing

Please contact our Market Bosworth Sales Office on 01455 890898 if you wish to arrange a viewing appointment for this property or require further information.



### Energy Performance Graph





Important Notice: Fox Country Properties Limited, their clients and any joint agents give notice that: 1. They are not authorised to make or give any representations or warranties in relation to the property either here or elsewhere, either on their own behalf or on behalf of their client or otherwise. They assume no responsibility for any statement that may be made in these particulars. These particulars do not form part of any offer or contract and must not be relied upon as statements or representations of fact. 2. Any areas, measurements or distances are approximate. The text,