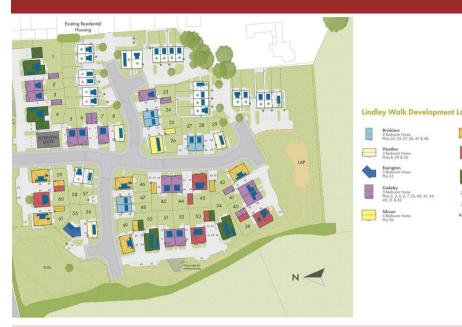

Plot 56, The Heather Wood Lane, Higham on the Hill, CV13 £340,000





# Plot 56, The Heather Wood Lane

Higham on the Hill, CV13 6AA

• Plot 56, The Heather

• Detached Home

- Hallway and Cloakroom
- Open Plan Kitchen with Dining Area
- En-Suite to Master Suite and Family Bathroom
- 968 sq ft of accommodation

- Lounge
- Three Bedrooms
- Two Parking Spaces

# \*\*PLOT 56 THE HEATHER\*\*

Built by Owl Homes \*\*Three Bedrooms \*\*Detached \*\*Contemporary Design \*\*Cloakroom \*\*Lounge with French doors to Garden \*\*Open Plan Kitchen and Dining Area \*\*Master Bedroom Suite with En-Suite Shower Room \*\*Family Bathroom \*\*2 Parking Spaces \*\*968 sq ft accommodation.



# £340,000



GENERAL LINDLEY WALK LOCATION TRANSPORT LINKS SPECIFICATIONS ADDITIONAL INFORMATION ANNUAL MANAGEMENT CHARGE CONTACT



Directions





#### Floor Plans

#### Location Map



#### Viewing

Please contact our Market Bosworth Sales Office on 01455 890898 if you wish to arrange a viewing appointment for this property or require further information.



### Energy Performance Graph





Important Notice: Fox Country Properties Limited, their clients and any joint agents give notice that: 1. They are not authorised to make or give any representations or warranties in relation to the property either here or elsewhere, either on their own behalf or on behalf of their client or otherwise. They assume no responsibility for any statement that may be made in these particulars. These particulars do n