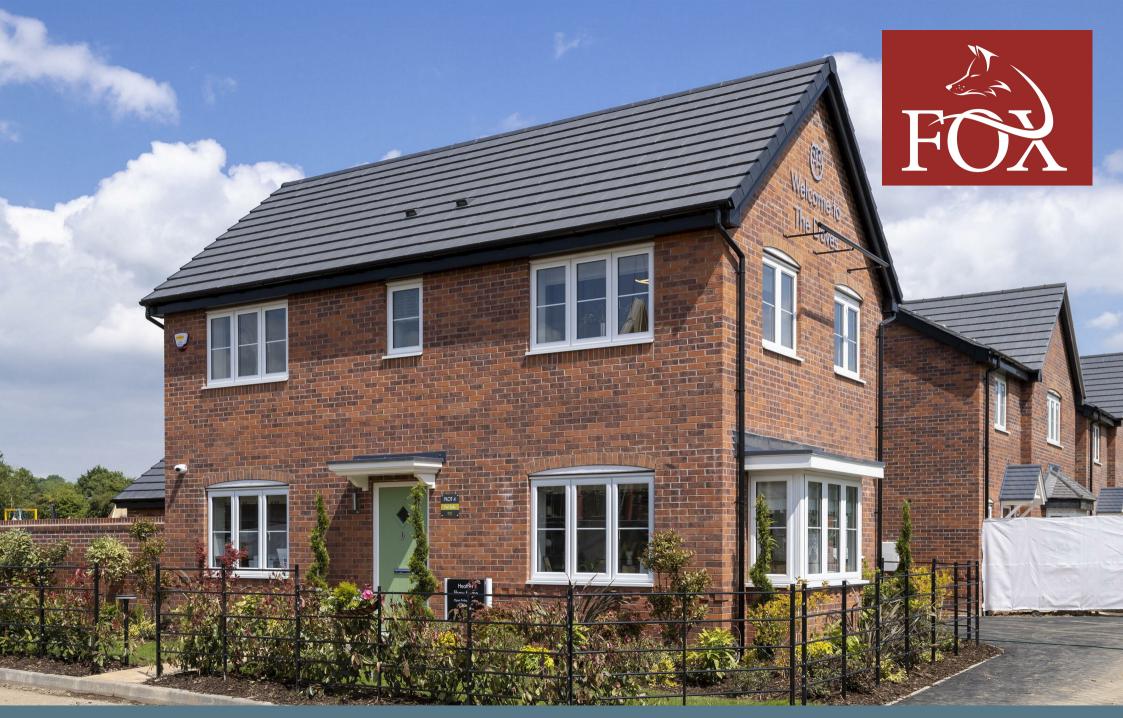

Plot 56, The Heather Wood Lane, Higham on the Hill, CV13 £340,000

# Plot 56, The Heather Wood Lane

Higham on the Hill, CV13 6AA

• Plot 56, The Heather

• Detached Home

- Hallway and Cloakroom
- Open Plan Kitchen with Dining Area
- En-Suite to Master Suite and Family Bathroom
- 968 sq ft of accommodation

# \*\*PLOT 56 THE HEATHER\*\*

Built by Owl Homes \*\*Three Bedrooms \*\*Detached \*\*Contemporary Design \*\*Cloakroom \*\*Lounge with French doors to Garden \*\*Open Plan Kitchen and Dining Area \*\*Master Bedroom Suite with En-Suite Shower Room \*\*Family Bathroom \*\*2 Parking Spaces \*\*968 sq ft accommodation.