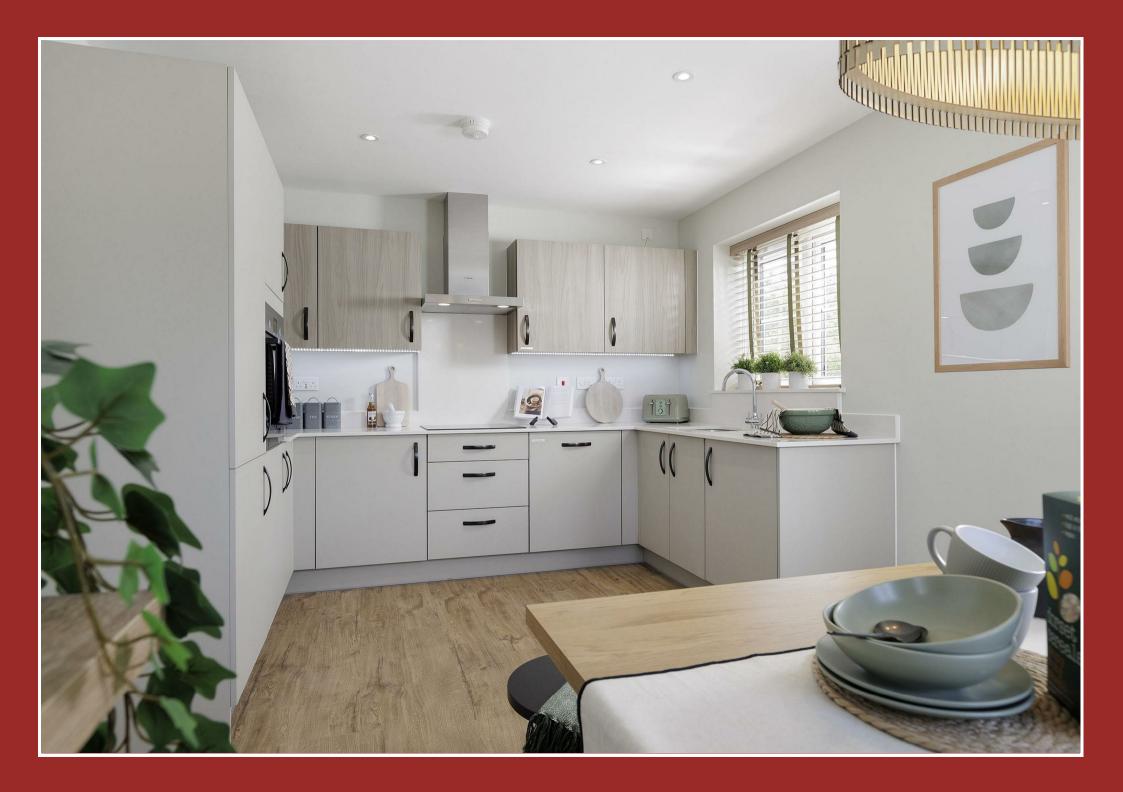

# Plot 56, The Heather Wood Lane

Higham on the Hill, CV13 6AA

• Plot 56, The Heather

• Detached Home

- Hallway and Cloakroom
- Open Plan Kitchen with Dining Area
- En-Suite to Master Suite and Family Bathroom
- 968 sq ft of accommodation

# \*\*PLOT 56 THE HEATHER\*\*

Built by Owl Homes \*\*Three Bedrooms \*\*Detached \*\*Contemporary Design \*\*Cloakroom \*\*Lounge with French doors to Garden \*\*Open Plan Kitchen and Dining Area \*\*Master Bedroom Suite with En-Suite Shower Room \*\*Family Bathroom \*\*2 Parking Spaces \*\*968 sq ft accommodation.