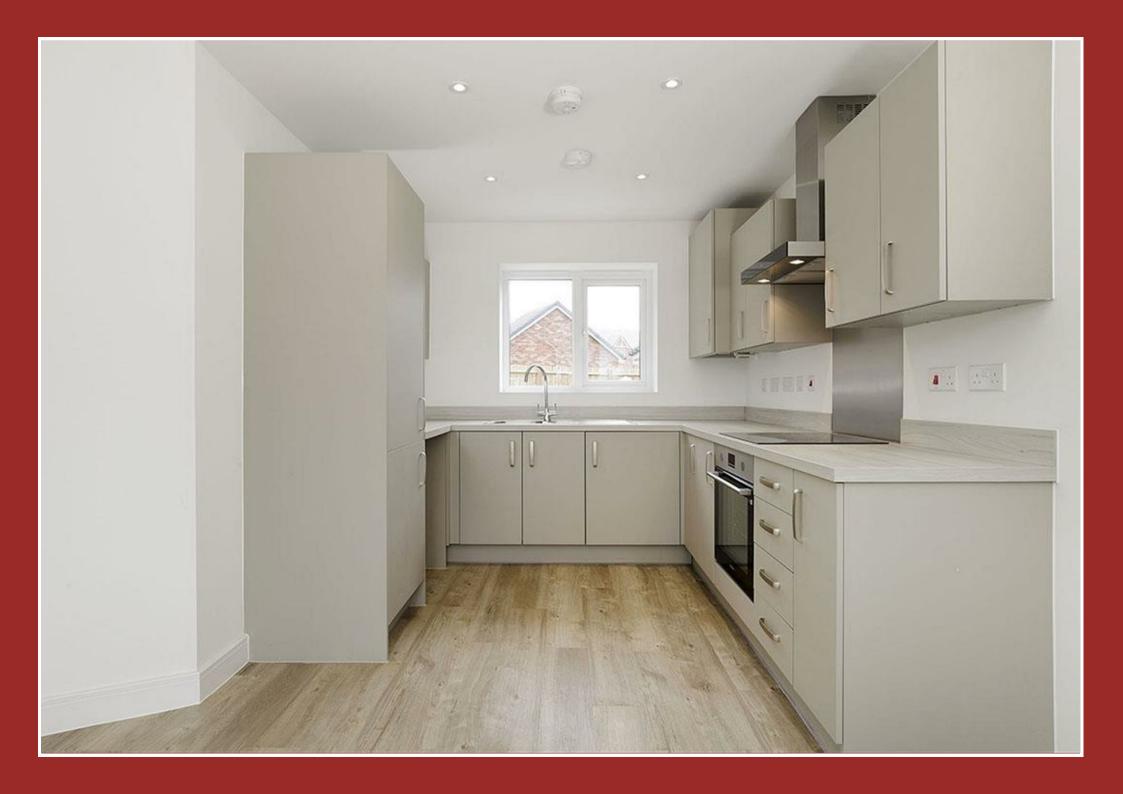

# Plot 55, The Essington Wood Lane

Higham on the Hill, CV13 6AA

• Plot 55, The Essington

Detached Home

• Three Bedrooms

• Two Parking Spaces

• Lounge

- Hallway and Cloakroom
- Open Plan Kitchen with Dining Area
- En-Suite to Master and Family Bathroom
- 964 sq ft of accommodation
- \*\*PLOT 55 THE ESSINGTON\*\*

\*\*Built by Owl Homes \*\*Three Bedrooms \*\*Detached \*\*Contemporary Design \*\*Cloakroom \*\*Lounge \*\*Open Plan Kitchen and Dining Area with French Doors to the Garden \*\*Master Bedroom with En-Suite Shower Room \*\*Family Bathroom \*\*2 Parking Spaces \*\*964 sq ft accommodation.