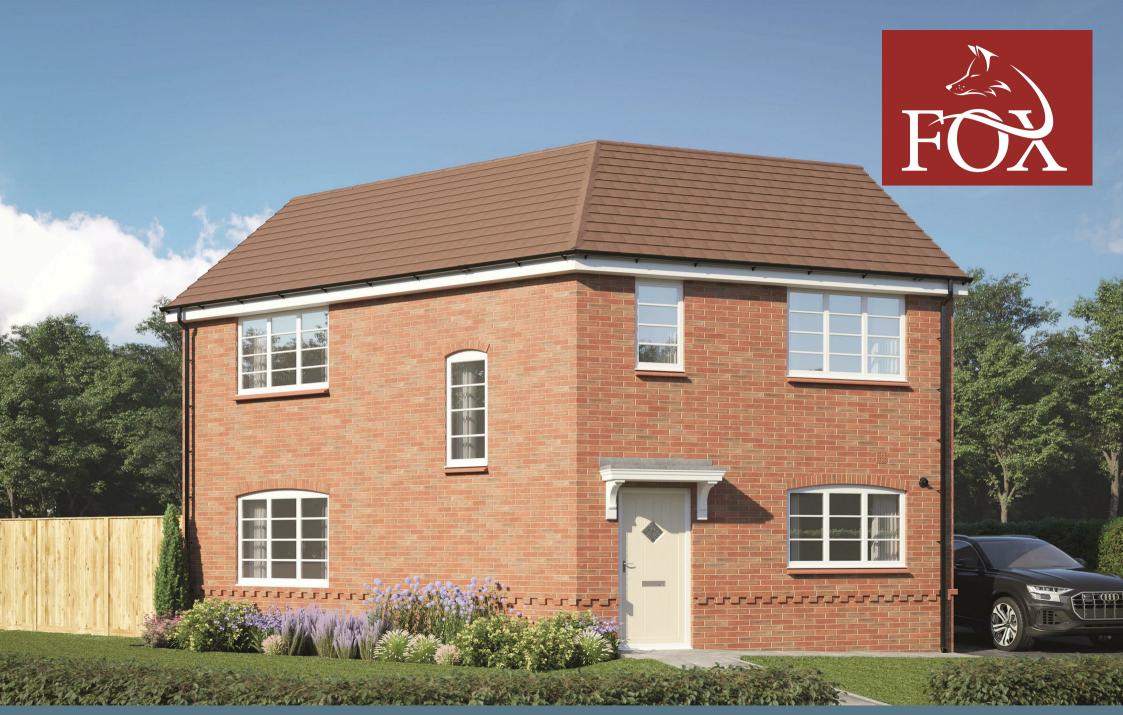

# Plot 55, The Essington Wood Lane

Higham on the Hill, CV13 6AA

• Plot 55, The Essington

Detached Home

• Three Bedrooms

• Two Parking Spaces

• Lounge

- Hallway and Cloakroom
- Open Plan Kitchen with Dining Area
- En-Suite to Master and Family Bathroom
- 964 sq ft of accommodation
- \*\*PLOT 55 THE ESSINGTON\*\*

\*\*Built by Owl Homes \*\*Three Bedrooms \*\*Detached \*\*Contemporary Design \*\*Cloakroom \*\*Lounge \*\*Open Plan Kitchen and Dining Area with French Doors to the Garden \*\*Master Bedroom with En-Suite Shower Room \*\*Family Bathroom \*\*2 Parking Spaces \*\*964 sq ft accommodation.