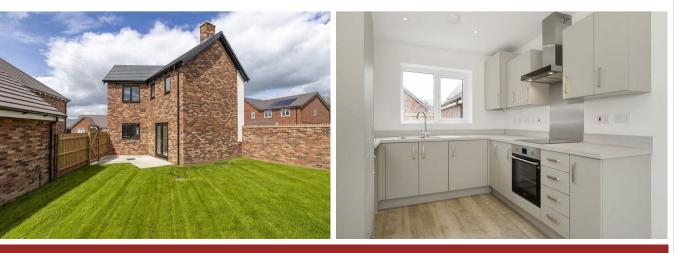

# Plot 55, The Essington Wood Lane

Higham on the Hill, CV13 6AA

• Plot 55, The Essington

Detached Home

• Three Bedrooms

• Two Parking Spaces

• Lounge

- Hallway and Cloakroom
- Open Plan Kitchen with Dining Area
- En-Suite to Master and Family Bathroom
- 964 sq ft of accommodation
- \*\*PLOT 55 THE ESSINGTON\*\*

\*\*Built by Owl Homes \*\*Three Bedrooms \*\*Detached \*\*Contemporary Design \*\*Cloakroom \*\*Lounge \*\*Open Plan Kitchen and Dining Area with French Doors to the Garden \*\*Master Bedroom with En-Suite Shower Room \*\*Family Bathroom \*\*2 Parking Spaces \*\*964 sq ft accommodation.