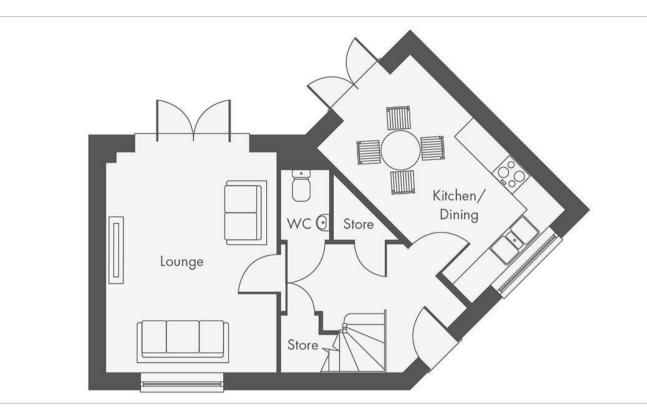

# Plot 55, The Essington Wood Lane

Higham on the Hill, CV13 6AA

• Plot 55, The Essington

Detached Home

• Three Bedrooms

• Two Parking Spaces

• Lounge

- Hallway and Cloakroom
- Open Plan Kitchen with Dining Area
- En-Suite to Master and Family Bathroom
- 964 sq ft of accommodation
- \*\*PLOT 55 THE ESSINGTON\*\*

\*\*Built by Owl Homes \*\*Three Bedrooms \*\*Detached \*\*Contemporary Design \*\*Cloakroom \*\*Lounge \*\*Open Plan Kitchen and Dining Area with French Doors to the Garden \*\*Master Bedroom with En-Suite Shower Room \*\*Family Bathroom \*\*2 Parking Spaces \*\*964 sq ft accommodation.