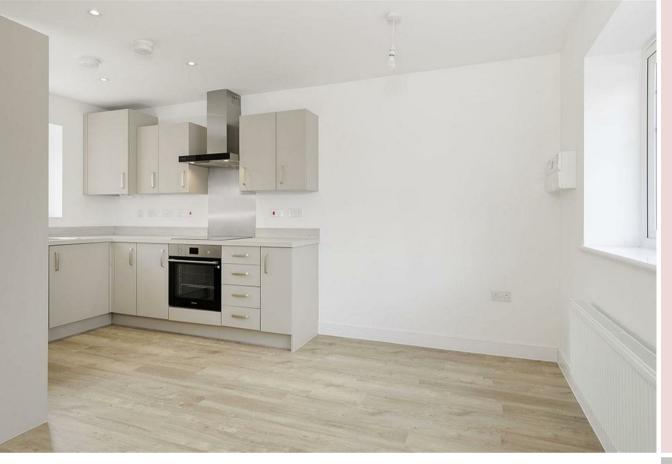

# Plot 55, The Essington Wood Lane

Higham on the Hill, CV13 6AA

• Plot 55, The Essington

Detached Home

• Three Bedrooms

• Two Parking Spaces

• Lounge

- Hallway and Cloakroom
- Open Plan Kitchen with Dining Area
- En-Suite to Master and Family Bathroom
- 964 sq ft of accommodation
- \*\*PLOT 55 THE ESSINGTON\*\*

\*\*Built by Owl Homes \*\*Three Bedrooms \*\*Detached \*\*Contemporary Design \*\*Cloakroom \*\*Lounge \*\*Open Plan Kitchen and Dining Area with French Doors to the Garden \*\*Master Bedroom with En-Suite Shower Room \*\*Family Bathroom \*\*2 Parking Spaces \*\*964 sq ft accommodation.