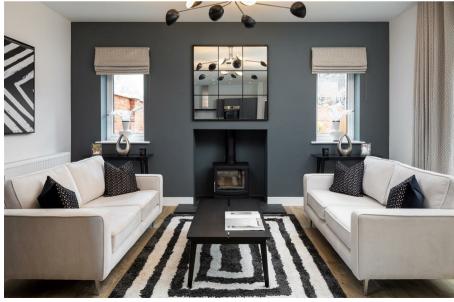

The Lawrence can be found on a sought-after corner plot and has a flexible, open plan layout. The ground floor of this detached three-bedroom home has a substantial kitchen/family room, spacious lounge which could also be used for formal dining. Both rooms offer access to the sizeable rear garden through French doors. On the first floor, the Lawrence has a stylish family bathroom and three double bedrooms, including the main bedroom, which has a generous en suite shower room. £427,500