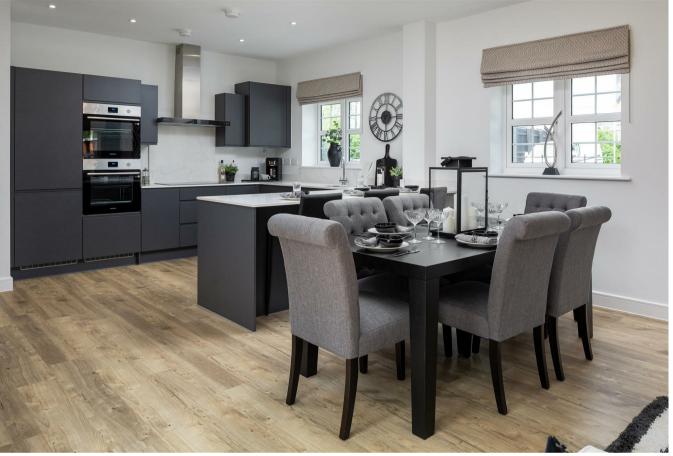

The Lawrence can be found on a sought-after corner plot and has a flexible, open plan layout. The ground floor of this detached three-bedroom home has a substantial kitchen/family room, spacious lounge which could also be used for formal dining. Both rooms offer access to the sizeable rear garden through French doors. On the first floor, the Lawrence has a stylish family bathroom and three double bedrooms, including the main bedroom, which has a generous en suite shower room. £427,500