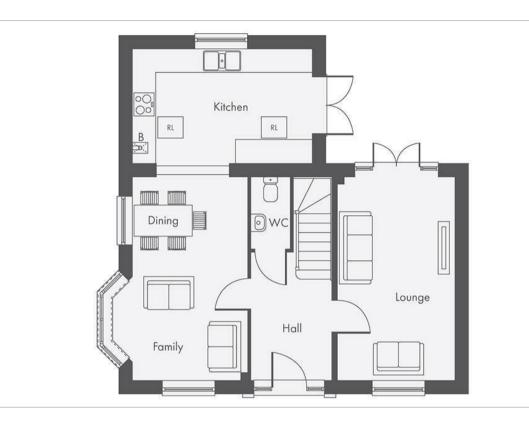

#### Floor Plans

The Lawrence can be found on a sought-after corner plot and has a flexible, open plan layout. The ground floor of this detached three-bedroom home has a substantial kitchen/family room, spacious lounge which could also be used for formal dining. Both rooms offer access to the sizeable rear garden through French doors. On the first floor, the Lawrence has a stylish family bathroom and three double bedrooms, including the main bedroom, which has a generous en suite shower room. £427,500