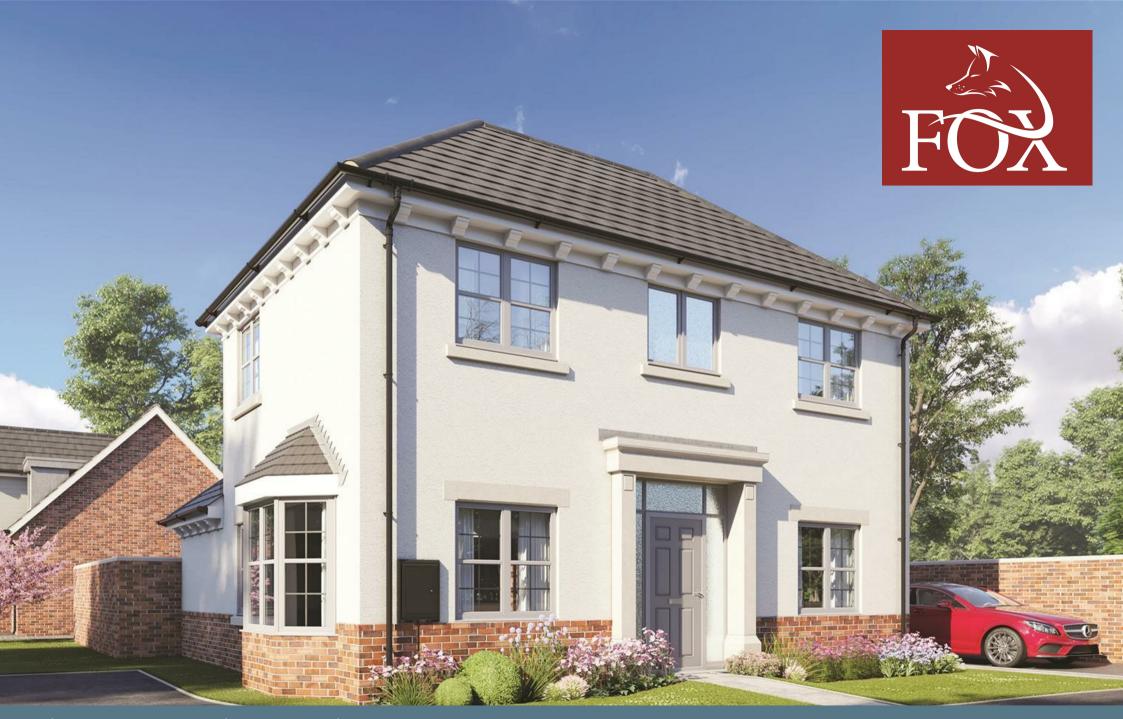

# The Lawrence Market Bosworth, CV13 0PG

- Plot 46, The Lawrence
- Sitting Room or Formal Dining Room
- En-Suite To Master
- Gardens and Garage

- Substantial Kitchen/Living Room
- Three Double Bedrooms
- Family Bathroom
- 1110 sq ft of accommodation

The Lawrence can be found on a sought-after corner plot and has a flexible, open plan layout. The ground floor of this detached three-bedroom home has a substantial kitchen/family room, spacious lounge which could also be used for formal dining. Both rooms offer access to the sizeable rear garden through French doors. On the first floor, the Lawrence has a stylish family bathroom and three double bedrooms, including the main bedroom, which has a generous en suite shower room. £427,500