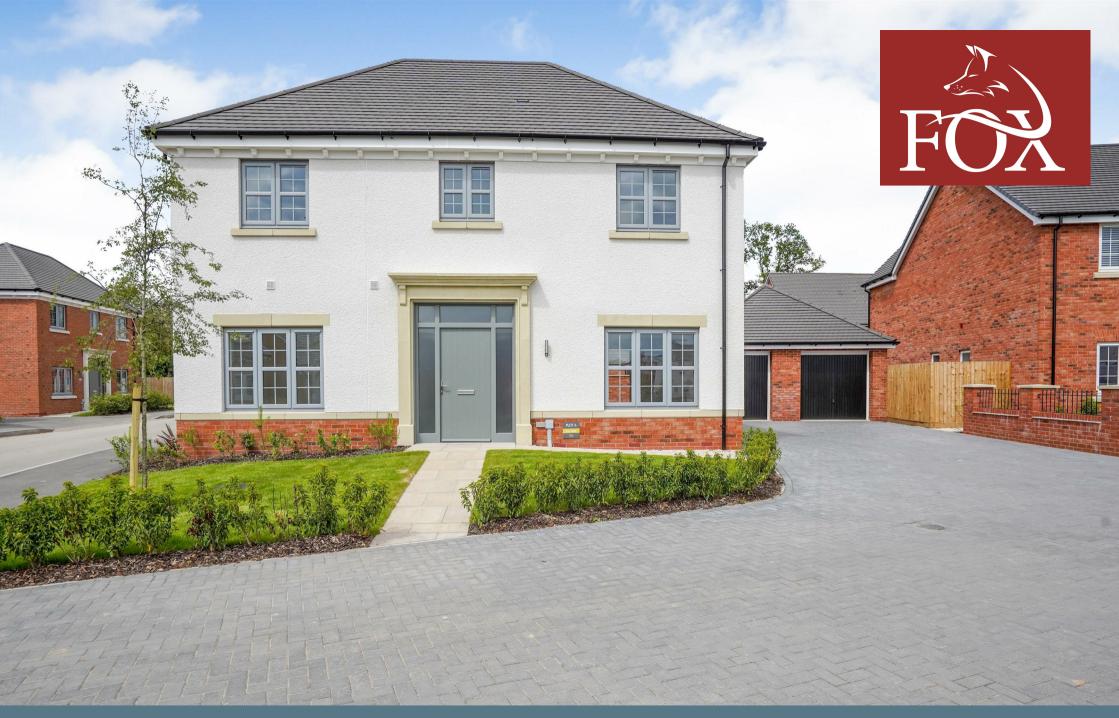

The Wilson, 11 Sedgemere Road, Market Bosworth, CV13 £675,000

## The Wilson, 11 Sedgemere Road

Market Bosworth, CV13 0AY

- Plot 6, The Wilson
- Living/Kitchen/Dining Room
- Lounge & Study
- Two En-Suites
- Double Garage

- Same Design as our Stunning Show Home
- Quartz Worktops to Kitchen & Utility
- Five Bedrooms (4 Double)
- Family Bathroom
- 1826 sq ft of accommodation

\*\*ALSO INCLUDES: LOG BURNER, FLOORING THROUGHOUT AND UPGRADED KITCHEN!\*\* READY TO MOVE INTO!!\*\*

Built by Owl Homes Limited. The Wilson (Plot 6) is an executive family home with a superb kitchen/dining/family area, home office, FIVE bedrooms (TWO with en-suites), stylish family bathroom and a stand alone double garage. 1826 sq ft of accommodation