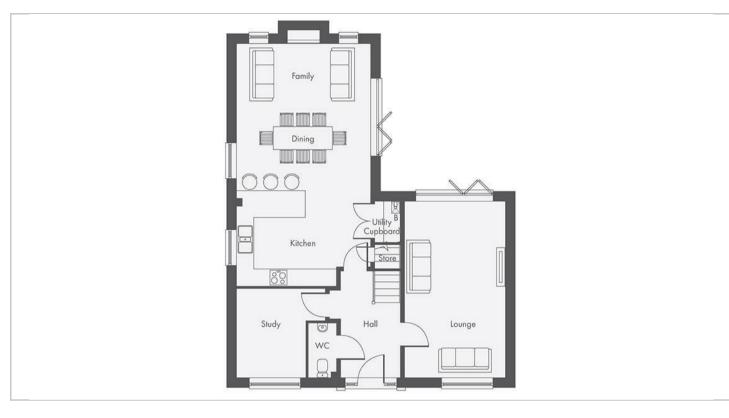

## The Wilson, 11 Sedgemere Road

Market Bosworth, CV13 0AY

- Plot 6, The Wilson
- Living/Kitchen/Dining Room
- Lounge & Study
- Two En-Suites
- Double Garage

- Same Design as our Stunning Show Home
- Quartz Worktops to Kitchen & Utility
- Five Bedrooms (4 Double)
- Family Bathroom
- 1826 sq ft of accommodation

\*\*ALSO INCLUDES: LOG BURNER, FLOORING THROUGHOUT AND UPGRADED KITCHEN!\*\* READY TO MOVE INTO!!\*\*

Built by Owl Homes Limited. The Wilson (Plot 6) is an executive family home with a superb kitchen/dining/family area, home office, FIVE bedrooms (TWO with en-suites), stylish family bathroom and a stand alone double garage. 1826 sq ft of accommodation

## Floor Plans Location Map