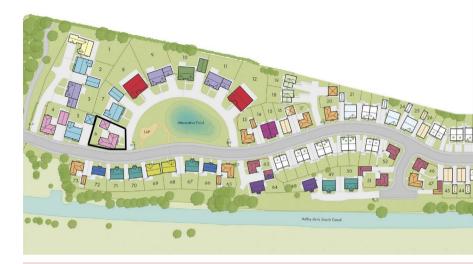

## The Wilson, 11 Sedgemere Road

Market Bosworth, CV13 0AY

- Plot 6, The Wilson
- Living/Kitchen/Dining Room
- Lounge & Study
- Two En-Suites
- Double Garage

- Same Design as our Stunning Show Home
- Quartz Worktops to Kitchen & Utility
- Five Bedrooms (4 Double)
- Family Bathroom
- 1826 sq ft of accommodation

THE WILSON
KING RICHARDS WHARF
ADDITIONAL NOTE
CONTACT DETAILS
PLEASE NOTE

Directions