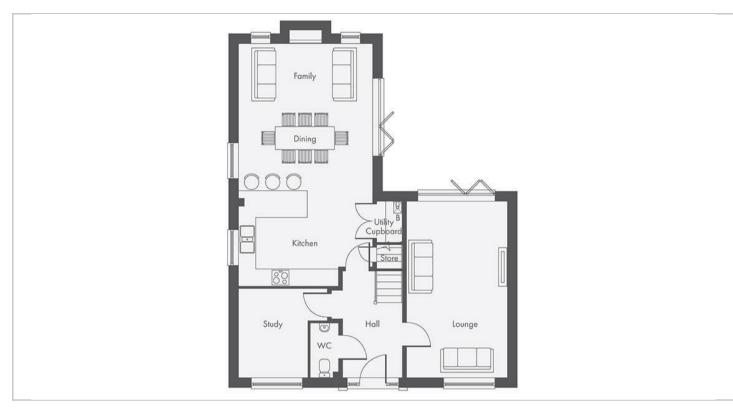

## 11 Sedgemere Road

Market Bosworth, CV13 0AY

- Living/Kitchen/Dining Room
- Lounge & Study
- Two En-Suites
- Double Garage

- Plot 6, The Wilson "Portfolio Collection" Same Design as our Stunning Show Home
  - Quartz Worktops to Kitchen & Utility
  - Five Bedrooms (4 Double)
  - Family Bathroom
  - 1826 sq ft of accommodation

\*\*OWL HOMES PORTFOLIO COLLECTION\*\*

\*\*LOG BURNER, FLOORING THROUGHOUT AND UPGRADED KITCHEN!\*\*

Built by Owl Homes Limited. The Wilson is an executive family home with a superb kitchen/dining/family area, home office, FIVE bedrooms (TWO with en-suites), stylish family bathroom and a stand alone double garage. 1826 sq ft of accommodation.

## Floor Plans Location Map

Please contact our Market Bosworth Sales Office on 01455 890898 if you wish to arrange a viewing appointment for this property or require further information.