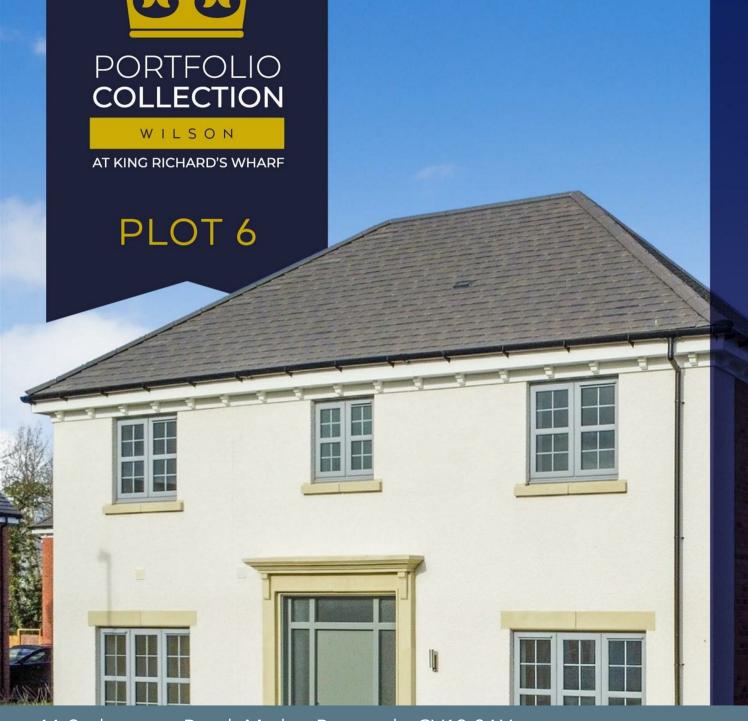

## our Portfolio Coll inclu FO

Personalised paint choices for walls and stair bannisters

FREE flooring throughout

Quartz kitchen worktops

11 Sedgemere Road, Market Bosworth, CV13 0AY £675,000

## 11 Sedgemere Road

Market Bosworth, CV13 0AY

- Living/Kitchen/Dining Room
- Lounge & Study
- Two En-Suites
- Double Garage

- Plot 6, The Wilson "Portfolio Collection" Same Design as our Stunning Show Home
  - Quartz Worktops to Kitchen & Utility
  - Five Bedrooms (4 Double)
  - Family Bathroom
  - 1826 sq ft of accommodation

\*\*OWL HOMES PORTFOLIO COLLECTION\*\*

\*\*LOG BURNER, FLOORING THROUGHOUT AND UPGRADED KITCHEN!\*\*

Built by Owl Homes Limited. The Wilson is an executive family home with a superb kitchen/dining/family area, home office, FIVE bedrooms (TWO with en-suites), stylish family bathroom and a stand alone double garage. 1826 sq ft of accommodation.