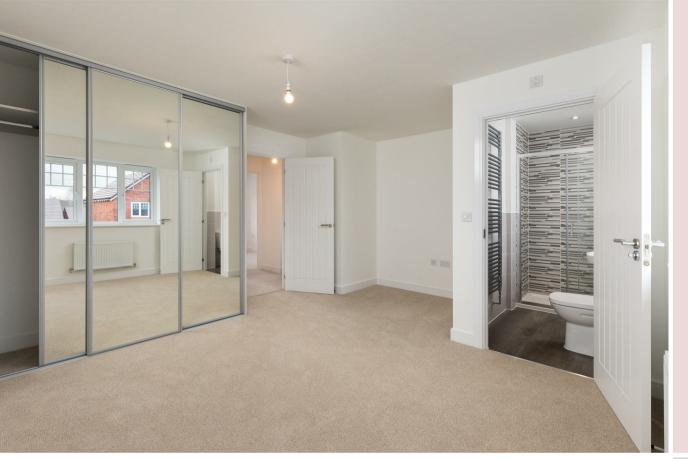

# The Greenwood Market Bosworth, CV13 0PG

- Plot 26, The Greenwood
- Good Size Lounge
- Three Bedrooms (2 double)
- Family Bathroom
- 1070 sq ft of accommodation

- Dining Kitchen with French Doors to Garden
- Cloakroom & Storage
- En-Suite to Master Bedroom
- Single Garage

### \*\*5% DEPOSIT PAID - OFFER EXPIRES ON 18TH JULY!\*\*

Built by Owl Homes Ltd, The Greenwood is a three bedroom detached home offering a generous lounge, open plan kitchen/dining area with French doors onto the rear garden. On the first floor, there is a master bedroom with en-suite, two further bedrooms and a main bathroom. Single Garage.