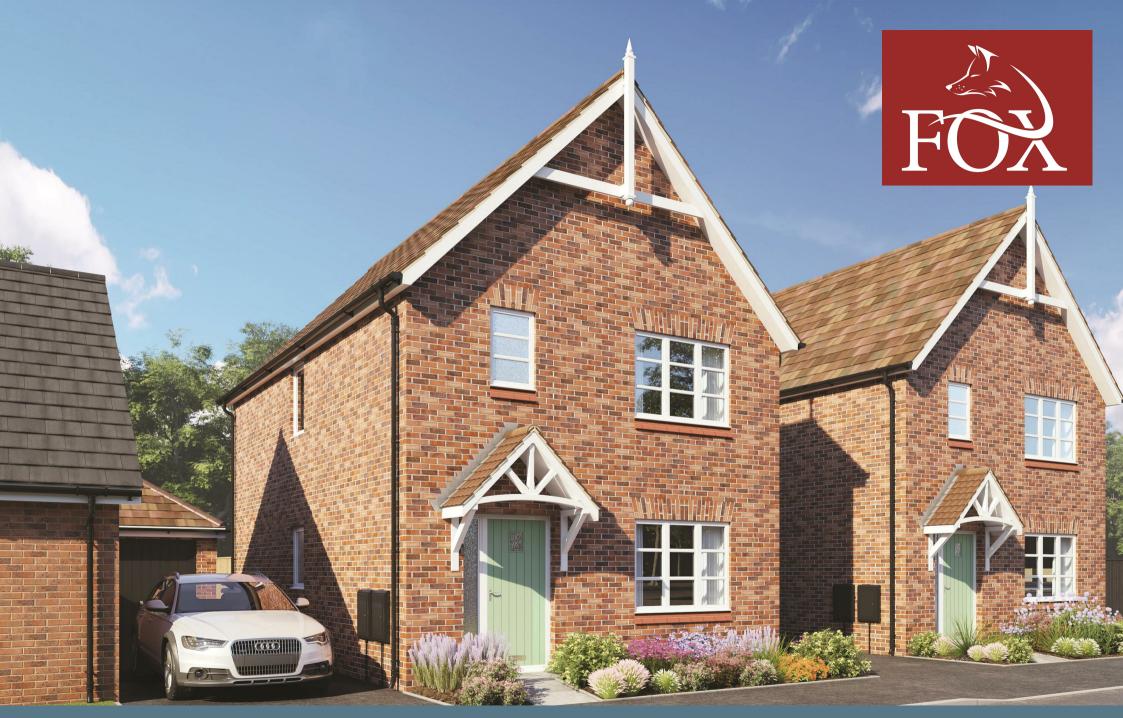

The Greenwood , Market Bosworth, CV13 0PG £399,950

# The Greenwood Market Bosworth, CV13 0PG

- Plot 26, The Greenwood
- Good Size Lounge
- Three Bedrooms (2 double)
- Family Bathroom
- 1070 sq ft of accommodation

- Dining Kitchen with French Doors to Garden
- Cloakroom & Storage
- En-Suite to Master Bedroom
- Single Garage

### \*\*5% DEPOSIT PAID - OFFER EXPIRES ON 18TH JULY!\*\*

Built by Owl Homes Ltd, The Greenwood is a three bedroom detached home offering a generous lounge, open plan kitchen/dining area with French doors onto the rear garden. On the first floor, there is a master bedroom with en-suite, two further bedrooms and a main bathroom. Single Garage.