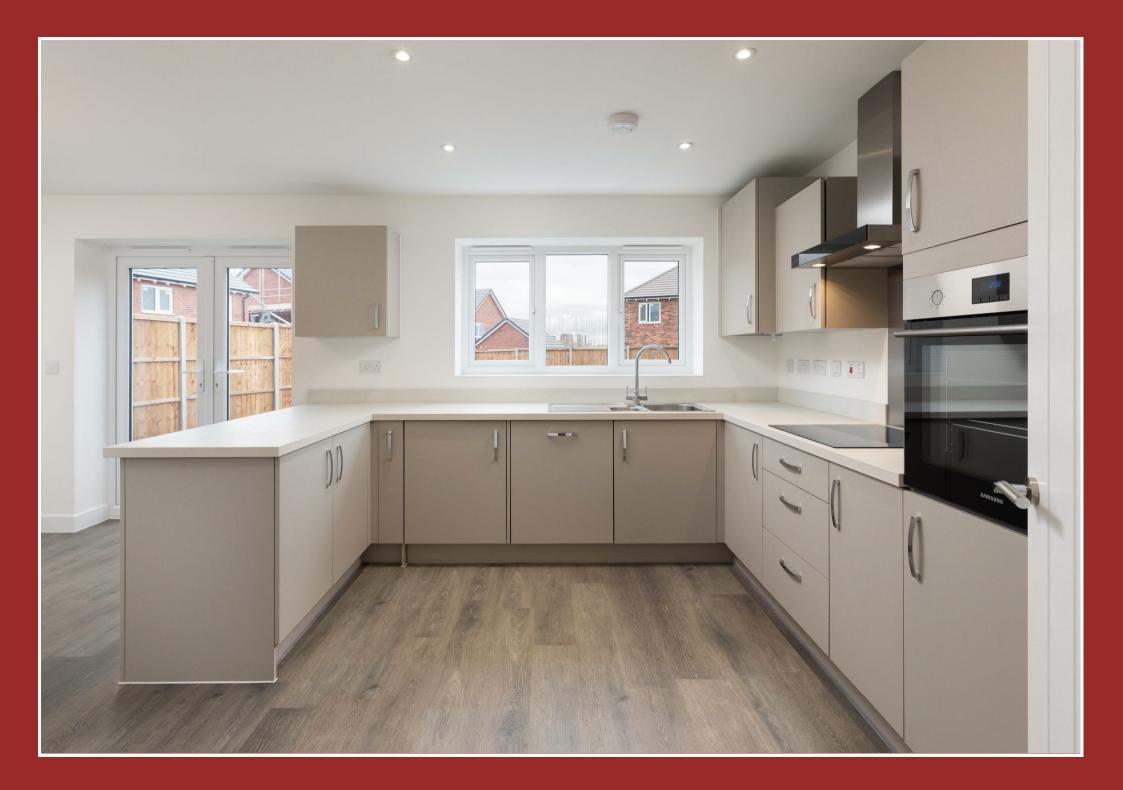

### \*\*5% DEPOSIT PAID - OFFER EXPIRES ON 18TH JULY!\*\*

Built by Owl Homes Ltd, The Greenwood is a three bedroom detached home offering a generous lounge, open plan kitchen/dining area with French doors onto the rear garden. On the first floor, there is a master bedroom with en-suite, two further bedrooms and a main bathroom. Single Garage.