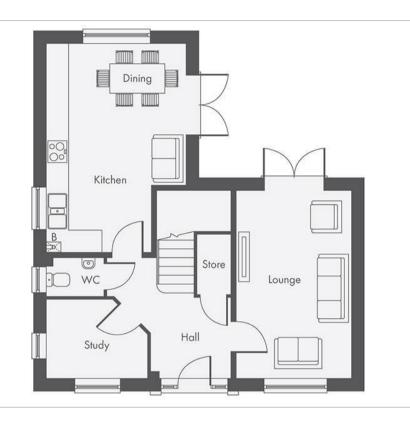

#### Floor Plans

The Attwood has a flexible, L-shaped internal layout. Its ground floor includes a bright and welcoming hall, cloakroom, home office or formal dining room, kitchen/diner and lounge. There is a master bedroom with en suite three further beds (inc. an en-suite) and family bathroom. Single Garage. 1258 sq ft of accommodation