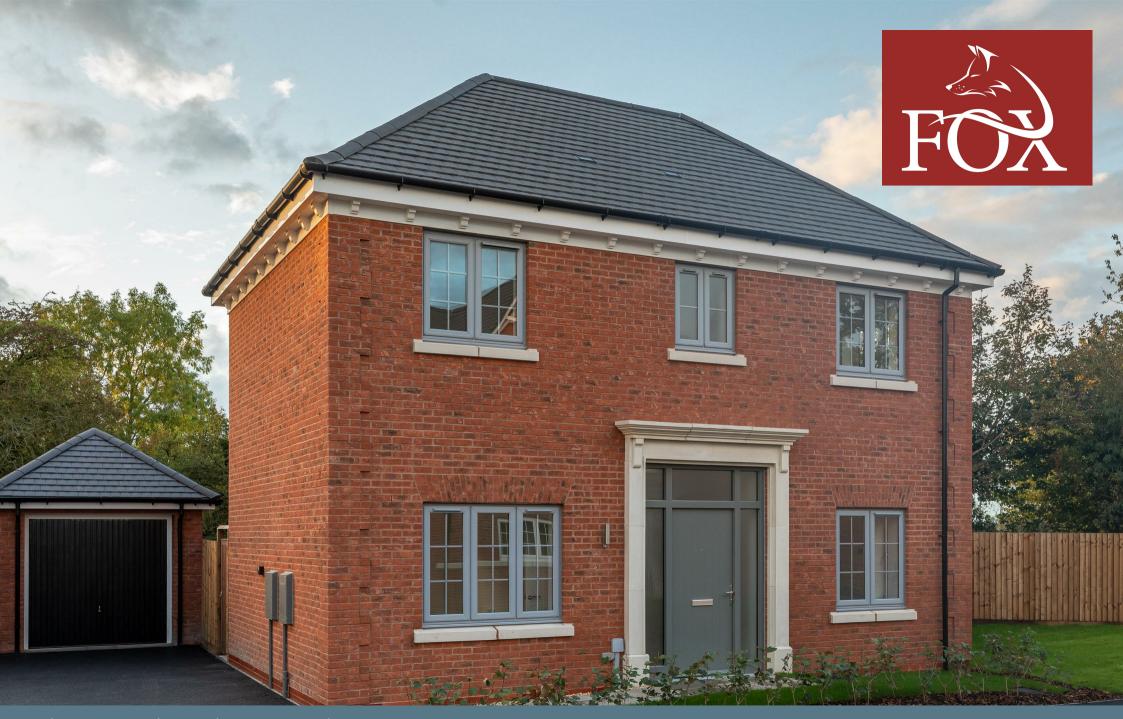

The Attwood , Market Bosworth, CV13 0PG £499,950

# The Attwood Market Bosworth, CV13 0PG

- Plot 47, The Attwood
- Study/Dining Room & Lounge
- TWO En-Suites
- Single Garage

- Superb Dining Kitchen
- Four Bedrooms (2 DOUBLE)
- Family Bathroom
- 1258 sq ft of accommodation

The Attwood has a flexible, L-shaped internal layout. Its ground floor includes a bright and welcoming hall, cloakroom, home office or formal dining room, kitchen/diner and lounge. There is a master bedroom with en suite three further beds (inc. an en-suite) and family bathroom. Single Garage. 1258 sq ft of accommodation