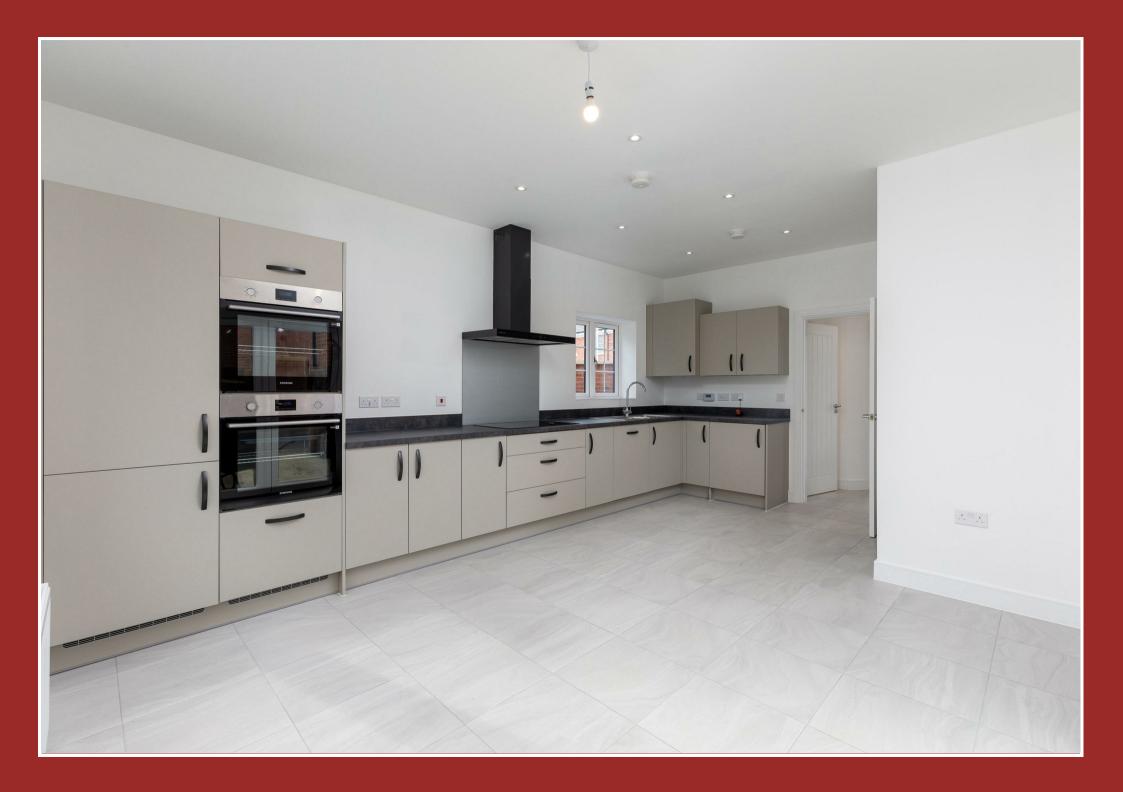

The Attwood has a flexible, L-shaped internal layout. Its ground floor includes a bright and welcoming hall, cloakroom, home office or formal dining room, kitchen/diner and lounge. There is a master bedroom with en suite three further beds (inc. an en-suite) and family bathroom. Single Garage. 1258 sq ft of accommodation