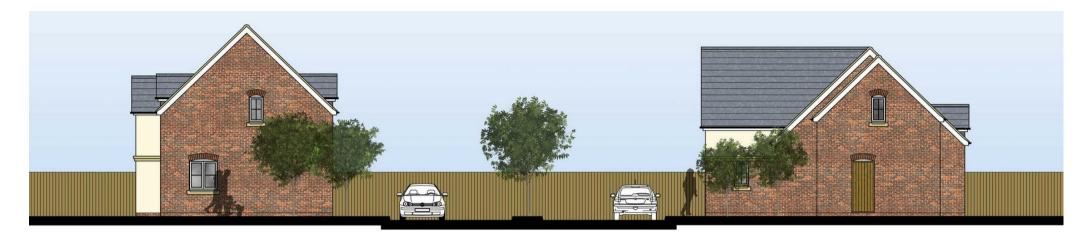

### GENERAL

It is rare for a small development in such a prime position to come to the market. The Rookery is in a lovely country setting located to the West of Galley Common with far reaching country views. Outline planning permission has recently been secured for up to two dwellings. It is expected that the properties will be one and a half storey dormer bungalows with floor areas of approximately 1100 sq ft and 1600 sq ft respectively. (Size and scale of the properties to be agreed with the Local Authority).

The floorpans, artists impressions and site plan are to give an idea of what might be possible. It should be noted that the actual layouts and the appearance of the properties will be subject to a detailed planning application.

Plot 2

Plot 1