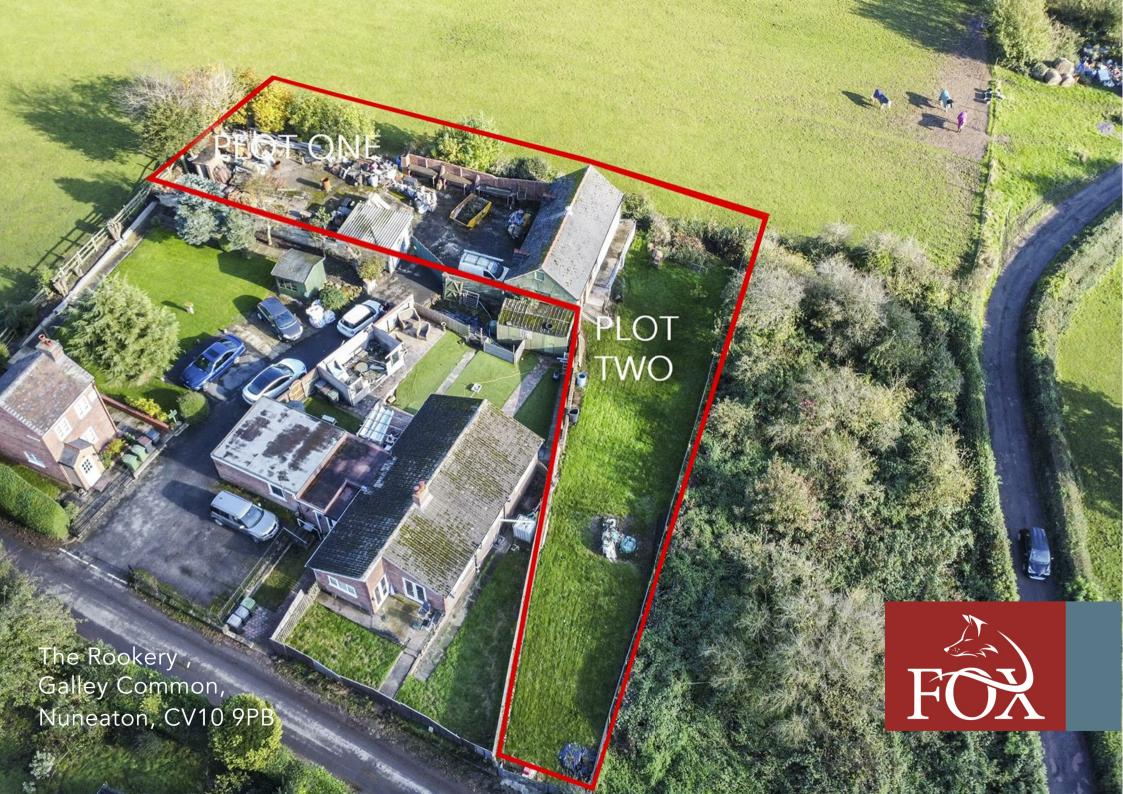

## £375,000

### GENERAL

It is rare for a small development in such a prime position to come to the market. The Rookery is in a lovely country setting located to the West of Galley Common with far reaching country views. Outline planning permission has recently been secured for up to two dwellings. It is expected that the properties will be one and a half storey dormer bungalows with floor areas of approximately 1100 sq ft and 1600 sq ft respectively. (Size and scale of the properties to be agreed with the Local Authority).

The purchaser will then be able to apply for detailed consent to build houses to their design.

It is expected that the two plots will be sold to a single purchaser as it would be difficult to divide the site.



Plot 1

#### LOCATION

Galley Common is a highly rega