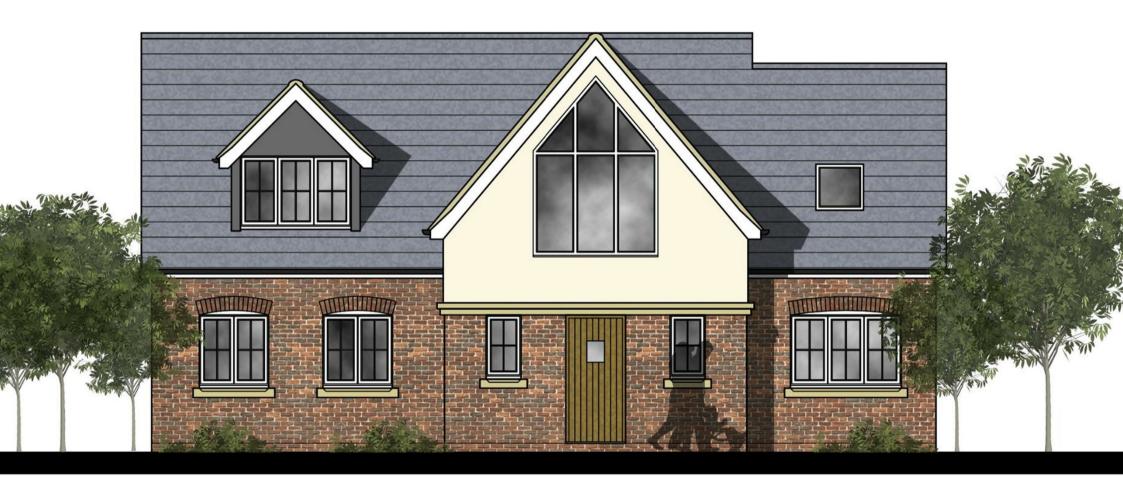

### GENERAL

It is rare for a small development in such a prime position to come to the market. The Rookery is in a lovely country setting located to the West of Galley Common with far reaching country views. Outline planning permission has recently been secured for up to two dwellings. It is expected that the properties will be one and a half storey dormer bungalows with floor areas of approximately 1100 sq ft and 1600 sq ft respectively. (Size and scale of the properties to be agreed with the Local Authority).

The floorpans, artists impressions and site plan are to give an idea of what might be possible. It should be noted that the actual layouts and the appearance of the properties will be subject to a detailed planning application.