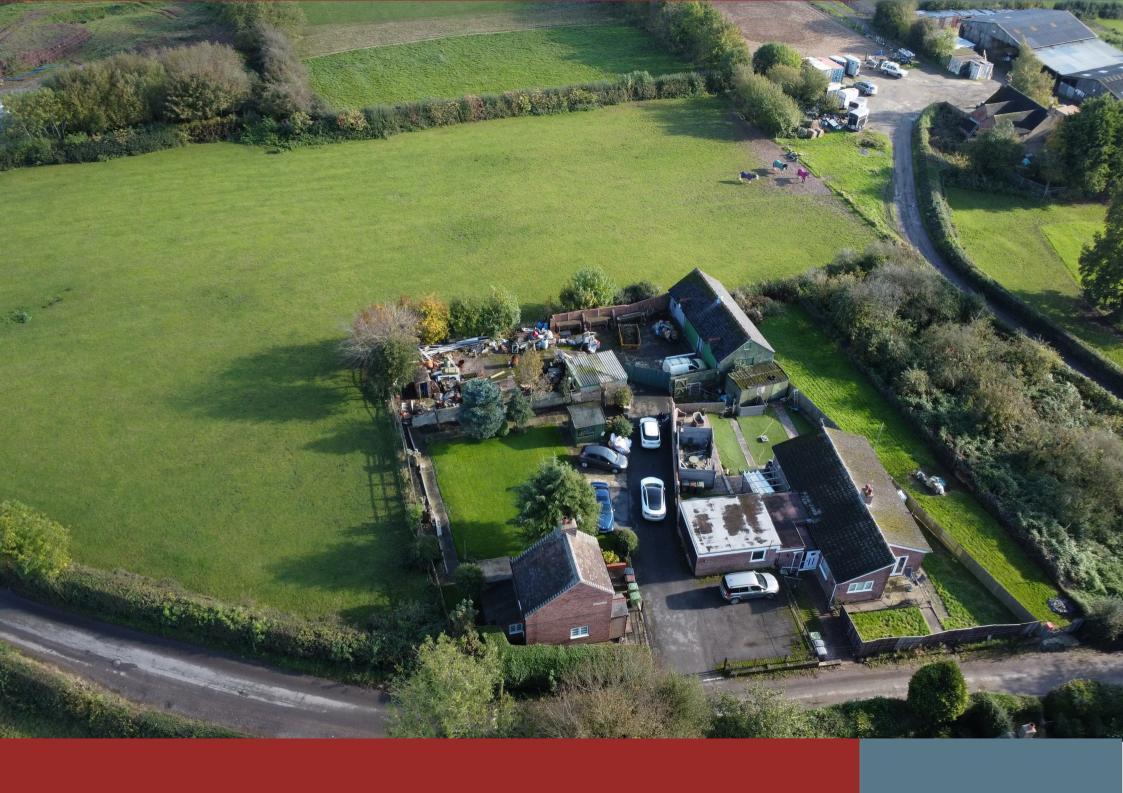

### GENERAL

It is rare for a small development in such a prime position to come to the market. The Rookery is in a lovely country setting located to the West of Galley Common with far reaching country views. Outline planning permission has recently been secured for up to two dwellings. It is expected that the properties will be one and a half storey dormer bungalows with floor areas of approximately 1100 sq ft and 1600 sq ft respectively. (Size and scale of the properties to be agreed with the Local Authority).

#### LOCATION

Galley Common is a highly regarded village located immediately to the west of Nuneaton. There is a useful range of shops and a primary school on the outskirts of the village, rated as "good" in its last Ofsted inspection report. The property is an easy commute from Coventry but also within reach of Birmingham. There is a high speed rail service to both London and Birmingham from Nuneaton.