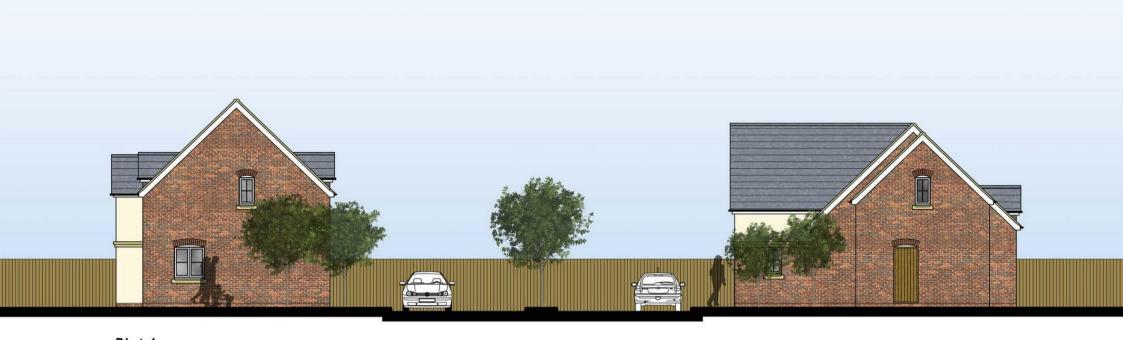

### **GENERAL**

It is rare for a small development in such a prime position to come to the market. The Rookery is in a lovely country setting located to the West of Galley Common with far reaching country views. Outline planning permission has recently been secured for up to two dwellings. It is expected that the properties will be one and a half storey dormer bungalows with floor areas of approximately 1100 sq ft and 1600 sq ft respectively. (Size and scale of the properties to be agreed with the Local Authority).

Plot 1 Plot 2

Residential Development at the rear of 1 The Rookery, Galley Common Nuneaton. CV10 9PB

Indicative, subject to reserved matters planning approval

Plot 1

# Plot 2

Important Notice: Fox Country Properties Limited, their clients and any joint agents give notice that: 1. They are not authorised to make or give any representations or warranties in relation to the property either here or elsewhere, either on their own behalf or on behalf of their client or otherwise. They assume no responsibility for any statement that may be made in these particulars. These particulars do not form part of any offer or contract and must not be relied upon as statements or representations of fact. 2. Any areas, measurements or distances are approximate. The text, photographs and plans are for guidance only and are not necessarily comprehensive. It should not be assumed that the property has all necessary planning, building regulation or other consents and Fox Country Properties have not tested any services, equipment or facilities. Purchasers must satisfy themselves by inspection or otherwise.