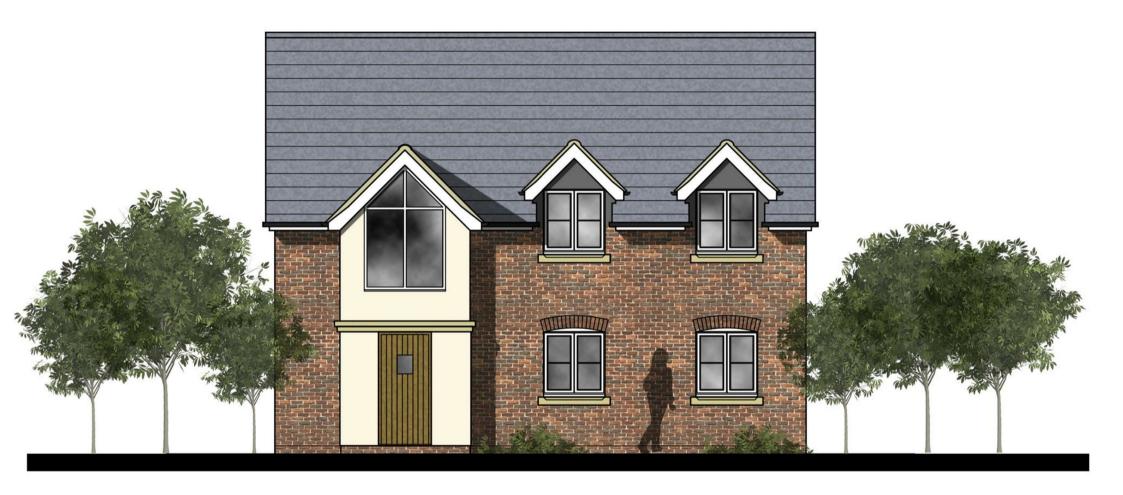

### **GENERAL**

It is rare for a small development in such a prime position to come to the market. The Rookery is in a lovely country setting located to the West of Galley Common with far reaching country views. Outline planning permission has recently been secured for up to two dwellings. It is expected that the properties will be one and a half storey dormer bungalows with floor areas of approximately 1100 sq ft and 1600 sq ft respectively. (Size and scale of the properties to be agreed with the Local Authority).

The purchaser will then be able to apply for detailed consent to build houses to their design.

It is expected that the two plots will be sold to a single purchaser as it would be difficult to divide the site.

#### **OUTLINE PLANNING**

The property is being sold with the benefit of an outline planning reference 039034 granted by Nuneaton and Bedworth Council on 28th April 2023 for the "erection of two dwellings (outline application to include access and layout with all matters reserved) subject to conditions" It is essential that interested parties are fully aware of all the conditions in the consent before making an offer. Copies of the planning consent are available from the Agent or can be accessed on the Nuneaton and Bedworth Borough Council's website.

Plot 1 Plot 2

Residential Development at the rear of 1 The Rookery, Galley Common Nuneaton. CV10 9PB

Indicative, subject to reserved matters planning approval

Plot 1