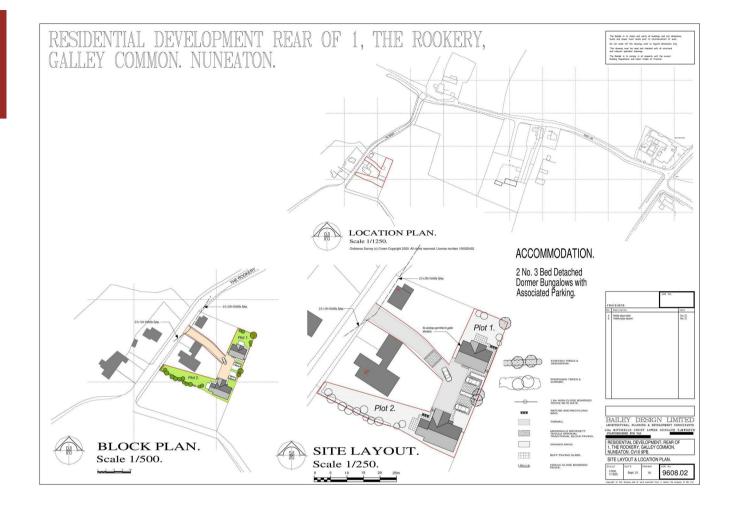

### **GENERAL**

It is rare for a small development in such a prime position to come to the market. The Rookery is in a lovely country setting located to the West of Galley Common with far reaching country views. Outline planning permission has recently been secured for up to two dwellings. It is expected that the properties will be one and a half storey dormer bungalows with floor areas of approximately 1100 sq ft and 1600 sq ft respectively. (Size and scale of the properties to be agreed with the Local Authority).

#### **OUTLINE PLANNING**

The property is being sold with the benefit of an outline planning reference 039034 granted by Nuneaton and Bedworth Council on 28th April 2023 for the "erection of two dwellings (outline application to include access and layout with all matters reserved) subject to conditions" It is essential that interested parties are fully aware of all the conditions in the consent before making an offer. Copies of the planning consent are available from the Agent or can be accessed on the Nuneaton and Bedworth Borough Council's website.

Plot 1 Plot 2

Residential Development at the rear of 1 The Rookery, Galley Common Nuneaton. CV10 9PB

Indicative, subject to reserved matters planning approval

Plot 1