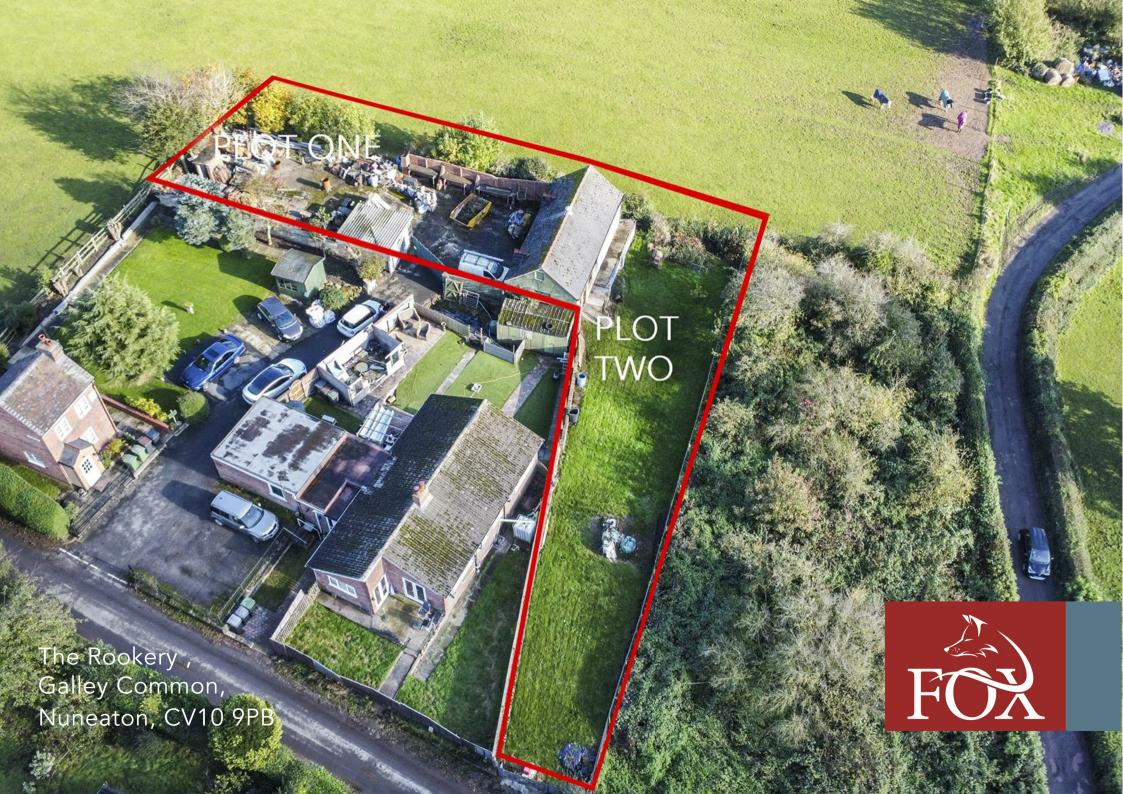

# £375,000

### **GENERAL**

It is rare for a small development in such a prime position to come to the market. The Rookery is in a lovely country setting located to the West of Galley Common with far reaching country views. Outline planning permission has recently been secured for up to two dwellings. It is expected that the properties will be one and a half storey dormer bungalows with floor areas of approximately 1100 sq ft and 1600 sq ft respectively. (Size and scale of the properties to be agreed with the Local Authority).

#### **IMPORTANT NOTE**

The property is accessed over a right of way and the purchaser will be responsible for contributing to the maintenance of the access. There is a separate entrance from the road into Plot Two.