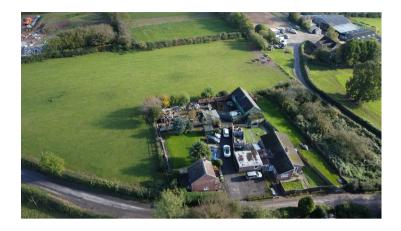

### **GENERAL**

It is rare for a small development in such a prime position to come to the market. The Rookery is in a lovely country setting located to the West of Galley Common with far reaching country views. Outline planning permission has recently been secured for up to two dwellings. It is expected that the properties will be one and a half storey dormer bungalows with floor areas of approximately 1100 sq ft and 1600 sq ft respectively. (Size and scale of the properties to be agreed with the Local Authority).

#### LOCATION

Galley Common is a highly regarded village located immediately to the west of Nuneaton. There is a useful range of shops and a primary school on the outskirts of the village, rated as "good" in its last Ofsted inspection report. The property is an easy commute from Coventry but also within reach of Birmingham. There is a high speed rail service to both London and Birmingham from Nuneaton.