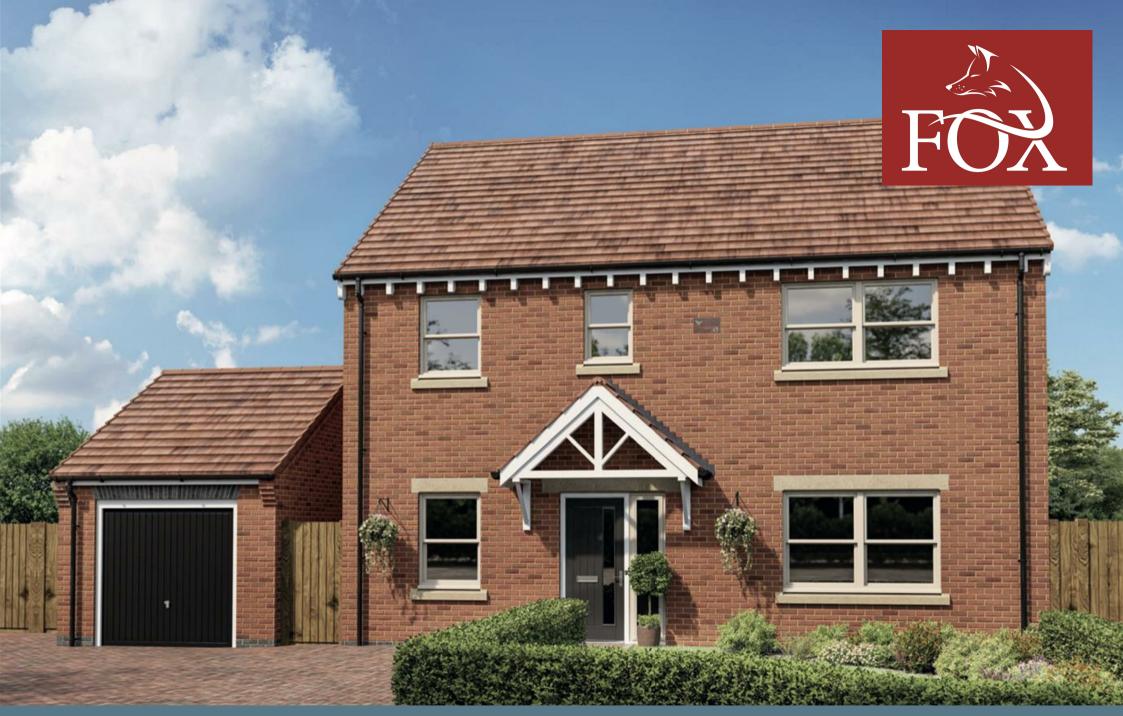

Plot 5, The Beaumanor Orton Lane, Twycross, CV9 3HA £614,999

# Plot 5, The Beaumanor Orton Lane

Twycross, CV9 3HA

- Plot 5, The Beaumanor
- Sitting Room & Study
- Four Bedrooms inc. 2 En-Suites
- Detached Garage & Parking
- EPC Pending

- Superb Dining Kitchen with Sun Room
- Utility Room & Cloakroom
- Family Bathroom
- Enclosed Rear Garden

\*\*STAMP DUTY PAID - INCLUDES £10,000 TO SPEND ON HOME ADDITIONS\*\*

\*\*Small Exclusive Development \*\*Internal Photos for Illustration Only \*\*Four Bedroom Detached Home \*\*Sitting Room \*\*Spacious Kitchen Diner with Sun Room \*\*Utility Room \*\*Study \*\*Four Bedrooms (inc. 2 En-Suite )\*\*Family Bathroom \*\*Parking \*\*Detached Garage \*\*Enclosed Rear Garden