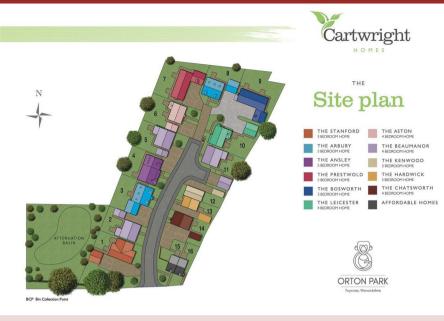

Plot 5, The Beaumanor Orton Lane, Twycross, CV9 3HA £614,999









# Plot 5, The Beaumanor Orton Lane

Twycross, CV9 3HA

- Plot 5, The Beaumanor
- Sitting Room & Study
- Four Bedrooms inc. 2 En-Suites
- Detached Garage & Parking
- EPC Pending

- Superb Dining Kitchen with Sun Room
- Utility Room & Cloakroom
- Family Bathroom
- Enclosed Rear Garden

\*\*STAMP DUTY PAID - INCLUDES £10,000 TO SPEND ON HOME ADDITIONS\*\*

\*\*Small Exclusive Development \*\*Internal Photos for Illustration Only \*\*Four Bedroom Detached Home \*\*Sitting Room \*\*Spacious Kitchen Diner with Sun Room \*\*Utility Room \*\*Study \*\*Four Bedrooms (inc. 2 En-Suite )\*\*Family Bathroom \*\*Parking \*\*Detached Garage \*\*Enclosed Rear Garden





## £614,999



GENERAL
CONTACT
LOCATION
THE BEAUMANOR
ROOM DIMENSIONS
IMPORTANT NOTICE
ANNUAL ESTATE CHARGE



Directions





## Floor Plans Location Map



#### Viewing

Please contact our Market Bosworth Sales Office on 01455 890898 if you wish to arrange a viewing appointment for this property or require further information.



#### Energy Performance Graph







Important Notice: Fox Country Properties Limited, their clients and any joint agents give notice that: 1. They are not authorised to make or give any representations or warranties in relation to the property either here or elsewhere, either on their own behalf or on behalf of their client or otherwise. They assume no responsibility for any statement that may be made in these particulars. These particulars do not form part of any offer or