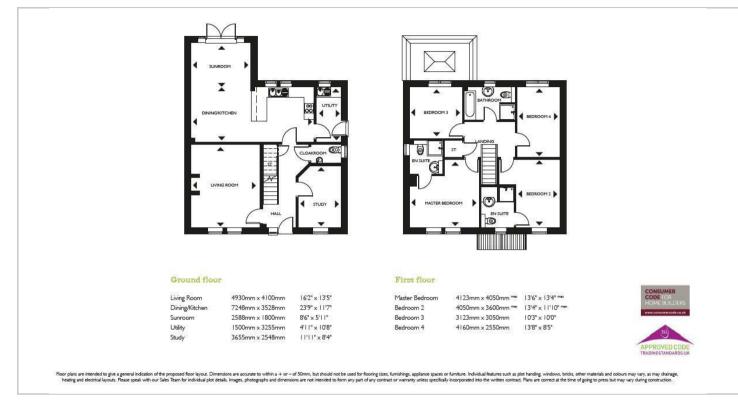

## £614,999

GENERAL
CONTACT
LOCATION
THE BEAUMANOR
ROOM DIMENSIONS
IMPORTANT NOTICE
ANNUAL ESTATE CHARGE

Directions

## Floor Plans Location Map