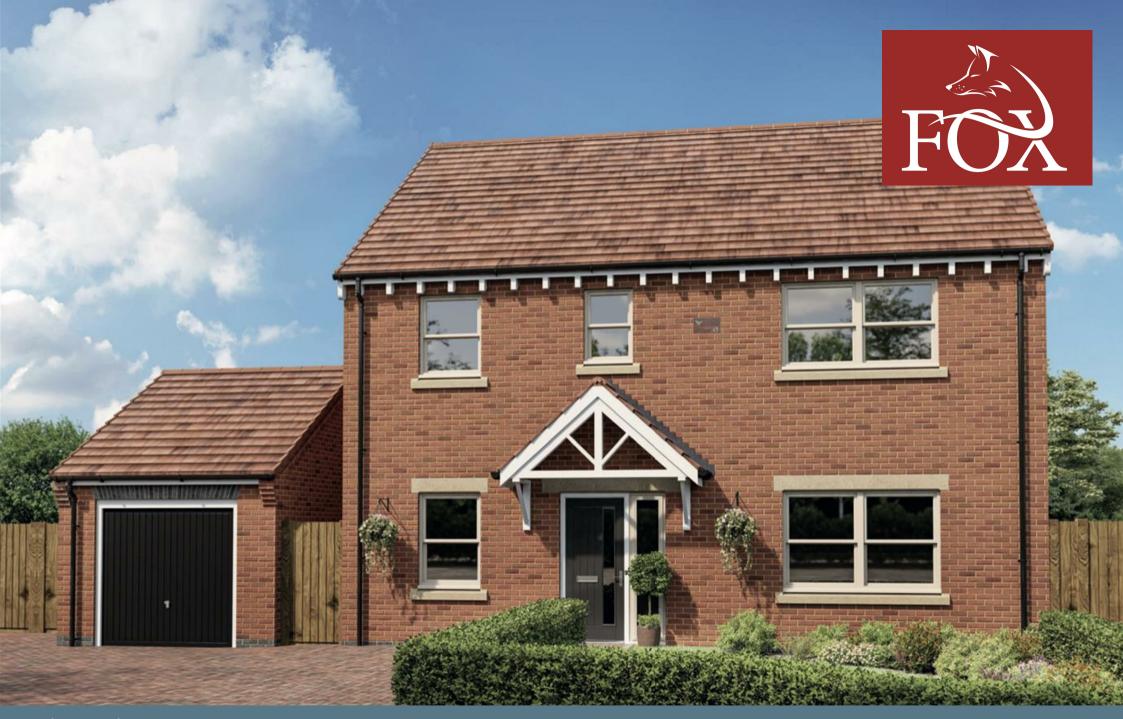

Plot 5, The Beaumanor Orton Lane, Twycross, CV9 3HA £614,999

# Plot 5, The Beaumanor Orton Lane

Twycross, CV9 3HA

- Plot 5, The Beaumanor
- Sitting Room & Study
- Four Bedrooms inc. 2 En-Suites
- Detached Garage & Parking
- EPC Pending

- Superb Dining Kitchen with Sun Room
- Utility Room & Cloakroom
- Family Bathroom
- Enclosed Rear Garden

\*\*Small Exclusive Development \*\*Internal Photos for Illustration Only \*\*Four Bedroom Detached Home \*\*Sitting Room \*\*Spacious Kitchen Diner with Sun Room \*\*Utility Room \*\*Study \*\*Four Bedrooms (inc. 2 En-Suite )\*\*Family Bathroom \*\*Parking \*\*Detached Garage \*\*Enclosed Rear Garden