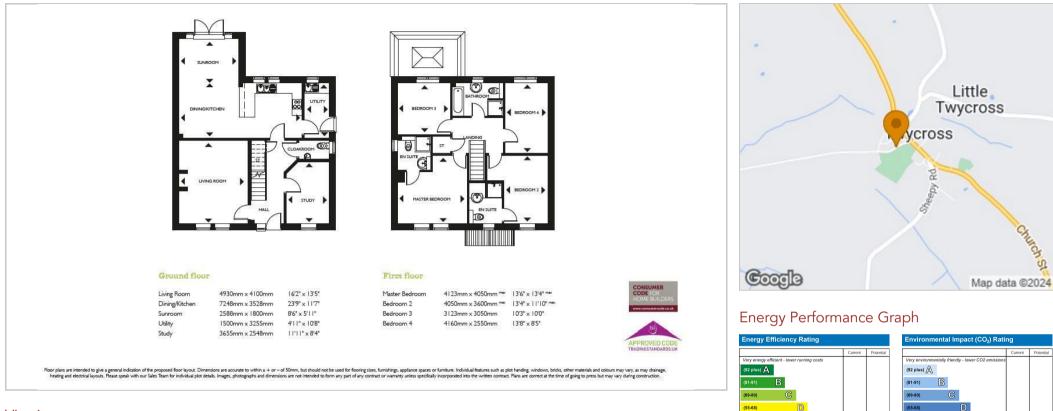

## £614,999

GENERAL LOCATION THE BEAUMANOR ROOM DIMENSIONS IMPORTANT NOTICE ANNUAL ESTATE CHARGE

Directions

#### Floor Plans

#### Location Map

(39-54)

Not energy efficient - higher running cost

England & Wales

EU Directive 2002/91/EC