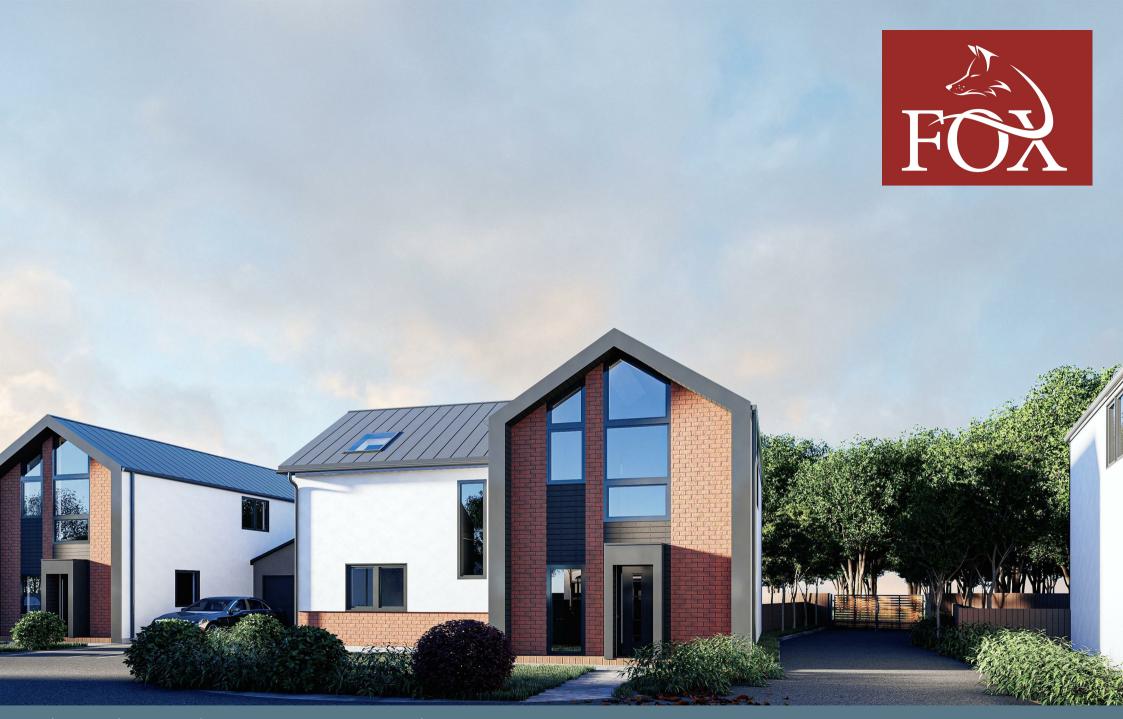

Plot 3, The Laurels Main Street, Bagworth, LE67 1DN £690,000

## Plot 3, The Laurels Main Street

Bagworth, LE67 1DN

- Environmentally Sustainable
- Secure Gated Development
- Open Plan Kitchen / Living
- Three Bathrooms
- Garden

- One of 7 Properties
- Contemporary Bold Styling
- Five Bedrooms
- Utility & Cloakroom
- Predicted EPC Rating A

\*\*NO ENERGY BILLS FOR FIRST TWO YEARS (CONDITIONS APPLY)\*\*

\*\*EIVE BED SMART HOME INCORPORATING THE LATEST TECHNICI

\*\*FIVE BED SMART HOME INCORPORATING THE LATEST TECHNOLOGY\*\* SECURE GATED DEVELOPMENT OF 7 PROPERTIES \*\* ULTRA ENERGY EFFICIENT AND ENVIRONMENTALLY SUSTAINABLE