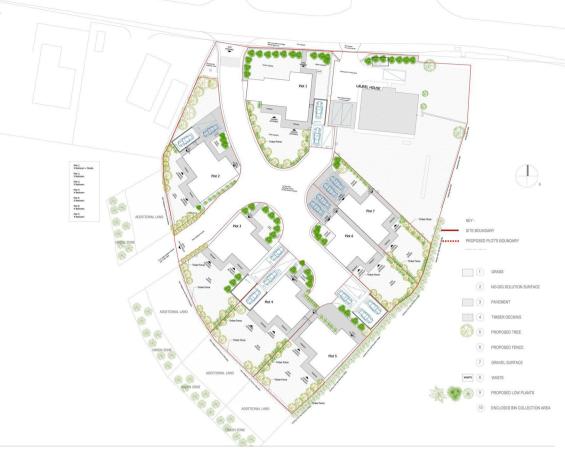

ain Street, Bagworth, LE67 1DN £660,000









# Plot 4, The Laurels Main Street

Bagworth, LE67 1DN

- Environmentally Sustainable
- Secure Gated Development
- Open Plan Kitchen
- Three Bathrooms
- Predicted EPC Rating A

- One of 7 Properties
- Contemporary Bold Styling
- Four Bedrooms
- South Facing Garden

\*\*NO ENERGY BILLS FOR FIRST TWO YEARS (CONDITIONS APPLY)\*\*

\*\*FOUR BED SMART HOME INCORPORATING THE LATEST TECHNOLOGY\*\* SECURE
GATED DEVELOPMENT OF 7 PROPERTIES \*\* ULTRA ENERGY EFFICIENT AND



**ENVIRONMENTALLY SUSTAINABLE \*\*** 



## £660,000



**GENERAL** 

WHAT IS AN ULTRA ENERGY-EFFICIENT HOUSE

THE TECHNOLOGY

THE HEATING

THE HOUSE

LOCATION

**RECEPTION HALL & CLOAKROOM** 

LIVING AREA

DINING AREA

KITCHEN AREA

UTILITY

ON THE FIRST FLOOR

GALLERIED LANDING





BEDROOM ONE
EN-SUITE
BEDROOM TWO
BEDROOM THREE
BEDROOM FOUR
EN-SUITE
BATHROOM
THE GARDEN
OUTSIDE
SINGLE GARAGE
IMPORTANT NOTE

Directions





### Floor Plans Location Map



#### Viewing

Please contact our Market Bosworth Sales Office on 01455 890898 if you wish to arrange a viewing appointment for this property or require further information.



#### **Energy Performance Graph**







Important Notice: Fox Country Properties Limited, their clients and any joint agents give notice that: 1. They are not authorised to make or give any representations or warranties in relation to the property either here or elsewhere, either on their own behalf or on behalf of their client or otherwise. They assume no responsibility for any statement that may be made in these particulars. These particu