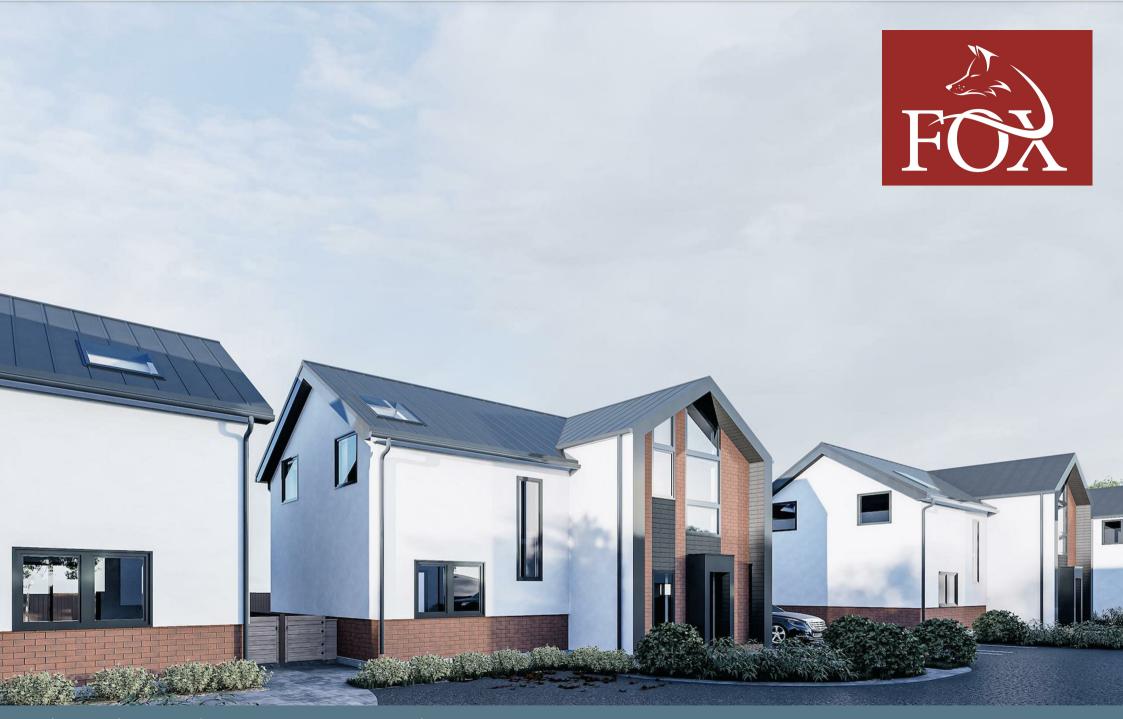

# Plot 4, The Laurels Main Street

Bagworth, LE67 1DN

- Environmentally Sustainable
- Secure Gated Development
- Open Plan Kitchen
- Three Bathrooms
- Predicted EPC Rating A

- One of 7 Properties
- Contemporary Bold Styling
- Four Bedrooms
- South Facing Garden

\*\*NO ENERGY BILLS FOR FIRST TWO YEARS (CONDITIONS APPLY)\*\*

\*\*FOUR BED SMART HOME INCORPORATING THE LATEST TECHNOLOGY\*\* SECURE
GATED DEVELOPMENT OF 7 PROPERTIES \*\* ULTRA ENERGY EFFICIENT AND

**ENVIRONMENTALLY SUSTAINABLE \*\*** 

## £660,000

**GENERAL** 

WHAT IS AN ULTRA ENERGY-EFFICIENT HOUSE

THE TECHNOLOGY

THE HEATING

THE HOUSE

LOCATION

**RECEPTION HALL & CLOAKROOM** 