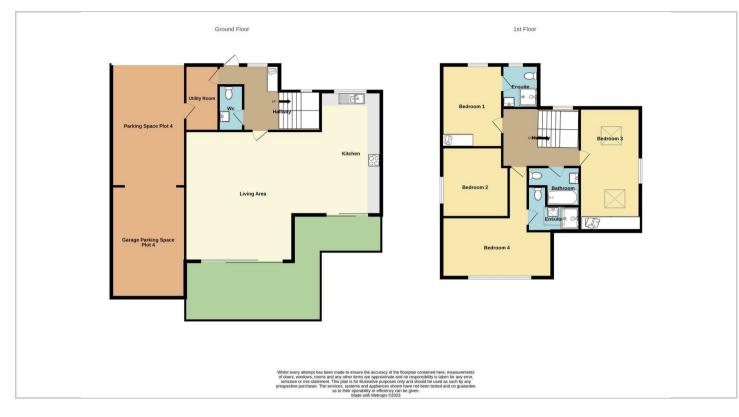

## £660,000

**GENERAL** 

WHAT IS AN ULTRA ENERGY-EFFICIENT HOUSE

THE TECHNOLOGY

THE HEATING

THE HOUSE

LOCATION

**RECEPTION HALL & CLOAKROOM** 

LIVING AREA

DINING AREA

KITCHEN AREA

UTILITY

ON THE FIRST FLOOR

GALLERIED LANDING

BEDROOM ONE
EN-SUITE
BEDROOM TWO
BEDROOM THREE
BEDROOM FOUR
EN-SUITE
BATHROOM
THE GARDEN
OUTSIDE
SINGLE GARAGE
IMPORTANT NOTE