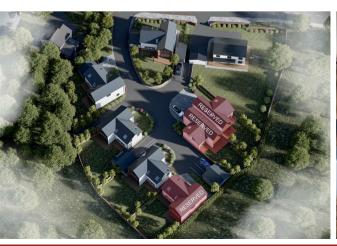

# Plot 4, The Laurels Main Street

Bagworth, LE67 1DN

- Environmentally Sustainable
- Secure Gated Development
- Open Plan Kitchen
- Three Bathrooms
- Predicted EPC Rating A

- One of 7 Properties
- Contemporary Bold Styling
- Four Bedrooms
- South Facing Garden

\*\*NO ENERGY BILLS FOR FIRST TWO YEARS (CONDITIONS APPLY)\*\*

\*\*FOUR BED SMART HOME INCORPORATING THE LATEST TECHNOLOGY\*\* SECURE
GATED DEVELOPMENT OF 7 PROPERTIES \*\* ULTRA ENERGY EFFICIENT AND

**ENVIRONMENTALLY SUSTAINABLE \*\*** 