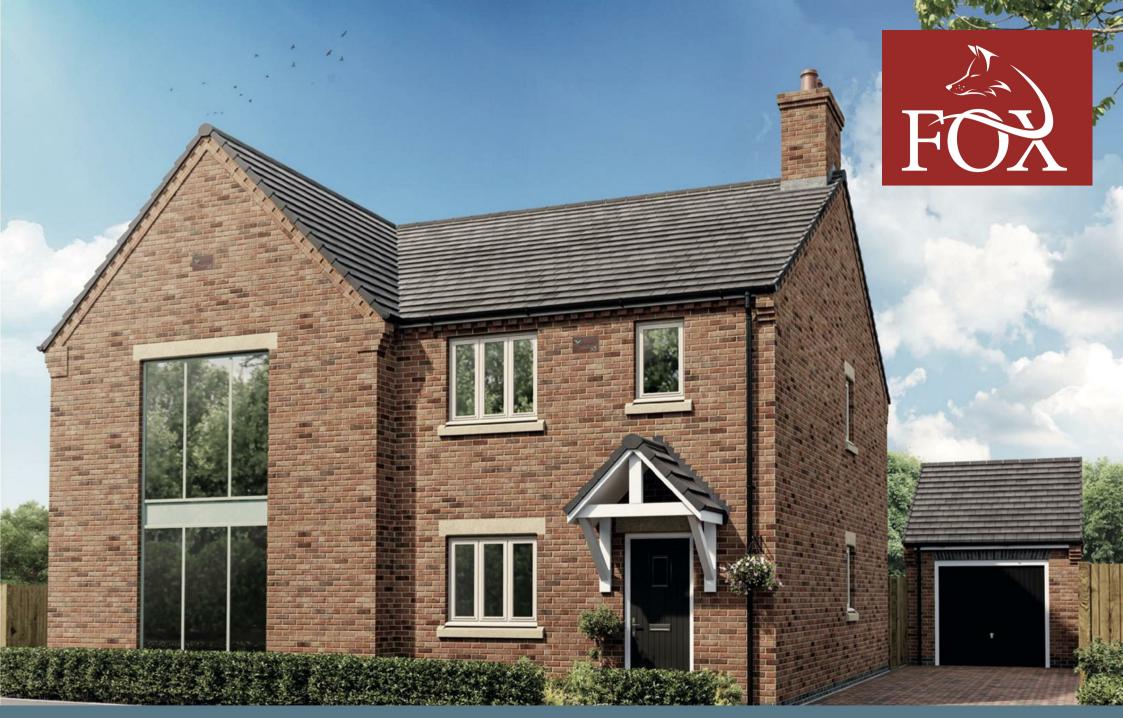

# Plot 13, The Hardwick Orton Lane Twycross, CV9 3HA

- Plot 13, The Hardwick
- Superb Dining Kitchen
- Cloakroom
- Two Further Bedrooms & Family Bathroom
- Enclosed Rear Garden

- Three Bedroom Semi Detached
- Sitting Room
- Master Bedroom with En-Suite
- Detached Single Garage
- EPC

### \*\*STAMP DUTY PAID - PLUS £10,000 TO SPEND ON HOME ADDITIONS\*\*

\*\*Small Development of Only 16 Homes \*\*Plot 13 The Hardwick \*\*Internal Photos for Illustration Only \*\*Semi Detached \*\*Spacious Lounge \*\*Light and Airy Dining Kitchen with French doors to Garden \*\*Three Bedrooms (inc. En-Suite to master) \*\*Family Bathroom \*\*Detached Single Garage \*\*Driveway \*\*Enclosed Rear Garden