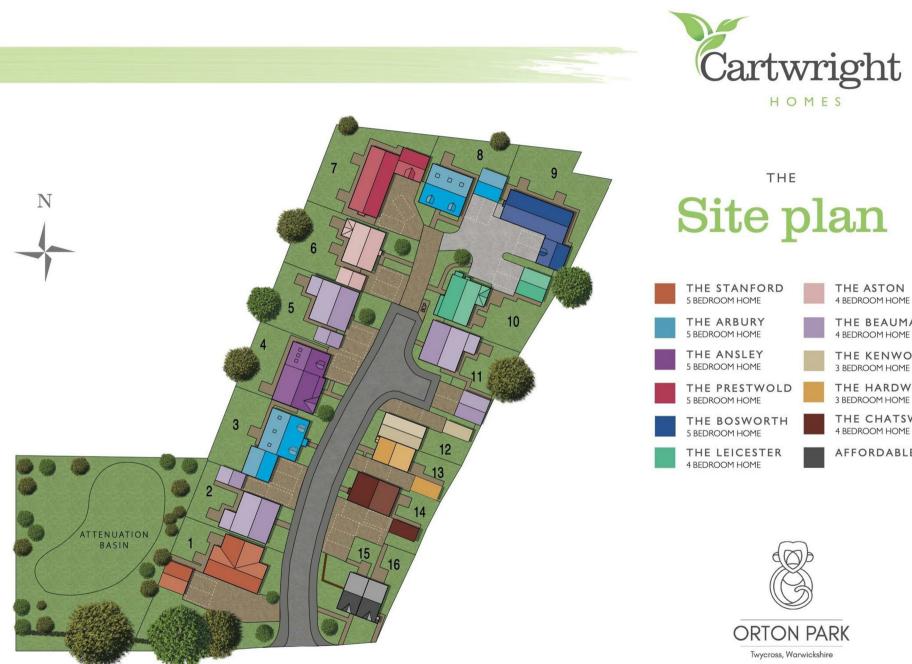

Plot 13, The Hardwick Orton Lane, Twycross, CV9 3HA £349,995

THE Site plan

HOMES

**BCP Bin Collection Point** 

# Plot 13, The Hardwick Orton Lane Twycross, CV9 3HA

- Plot 13, The Hardwick
- Superb Dining Kitchen
- Cloakroom
- Two Further Bedrooms & Family Bathroom
- Enclosed Rear Garden

- Three Bedroom Semi Detached
- Sitting Room
- Master Bedroom with En-Suite
- Detached Single Garage
- EPC

### \*\*STAMP DUTY PAID - PLUS £10,000 TO SPEND ON HOME ADDITIONS\*\*

\*\*Small Development of Only 16 Homes \*\*Plot 13 The Hardwick \*\*Internal Photos for Illustration Only \*\*Semi Detached \*\*Spacious Lounge \*\*Light and Airy Dining Kitchen with French doors to Garden \*\*Three Bedrooms (inc. En-Suite to master) \*\*Family Bathroom \*\*Detached Single Garage \*\*Driveway \*\*Enclosed Rear Garden