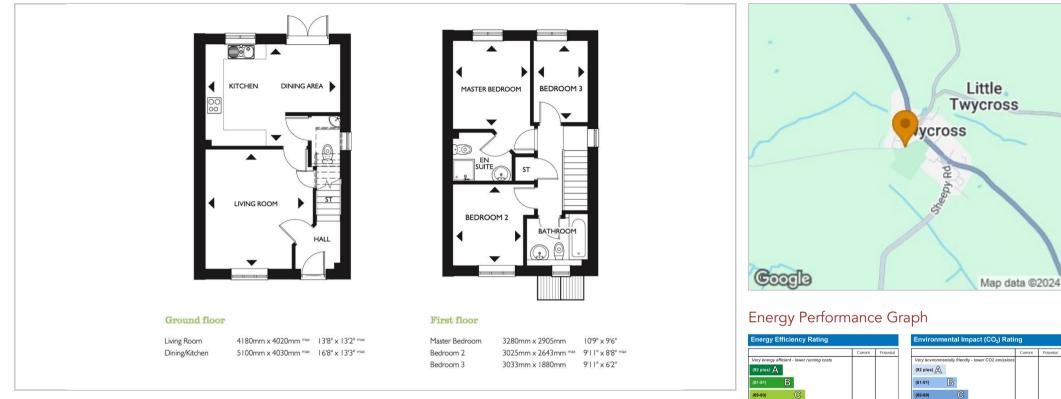

k
- Superb Dining Kitchen
- Cloakroom
- Two Further Bedrooms & Family Bathroom
- Enclosed Rear Garden

- Three Bedroom Semi Detached
- Sitting Room
- Master Bedroom with En-Suite
- Detached Single Garage
- EPC

### \*\*STAMP DUTY PAID - PLUS £10,000 TO SPEND ON HOME ADDITIONS\*\*

\*\*Small Development of Only 16 Homes \*\*Plot 13 The Hardwick \*\*Internal Photos for Illustration Only \*\*Semi Detached \*\*Spacious Lounge \*\*Light and Airy Dining Kitchen with French doors to Garden \*\*Three Bedrooms (inc. En-Suite to master) \*\*Family Bathroom \*\*Detached Single Garage \*\*Driveway \*\*Enclosed Rear Garden



# £349,995



GENERAL CONTACT LOCATION THE HARDWICK ROOM DIMENSIONS IMPORTANT NOTICE ANNUAL ESTATE CHARGE



## Directions





#### Floor Plans

#### Location Map

39-54 21-38)



#### Viewing

Please contact our Market Bosworth Sales Office on 01455 890898 if you wish to arrange a viewing appointment for this property or require further information.





Important Notice: Fox Country Properties Limited, their clients and any joint agents give notice that: 1. They are not authorised to make or give any representations or warranties in relation to the property either here or elsewhere, either on their own behalf or on behalf of their client or otherwise. They assume no responsibility for any statement that may be made in these particulars. These particulars do not form part of any offer or contract and must not be relied upon as statements or representations of fact. 2. Any areas, measurements or distances are approximate. The text, photographs and plans are for gu