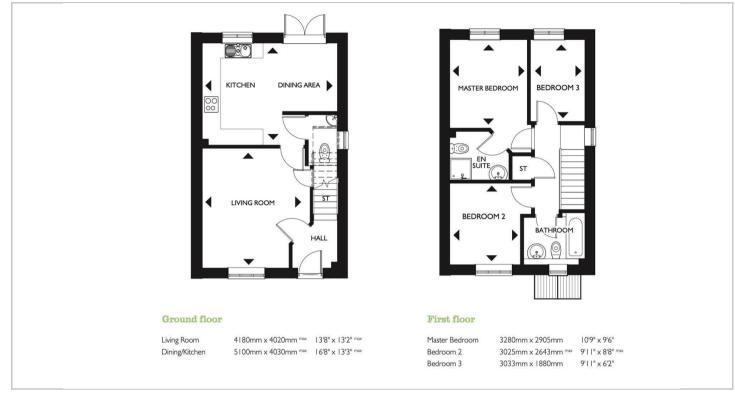

## Twycross, CV9 3HA

- Plot 13, The Hardwick
- Superb Dining Kitchen
- Cloakroom
- Two Further Bedrooms & Family Bathroom
- Enclosed Rear Garden

- Three Bedroom Semi Detached
- Sitting Room
- Master Bedroom with En-Suite
- Detached Single Garage
- EPC

Directions

Floor Plans Location Map