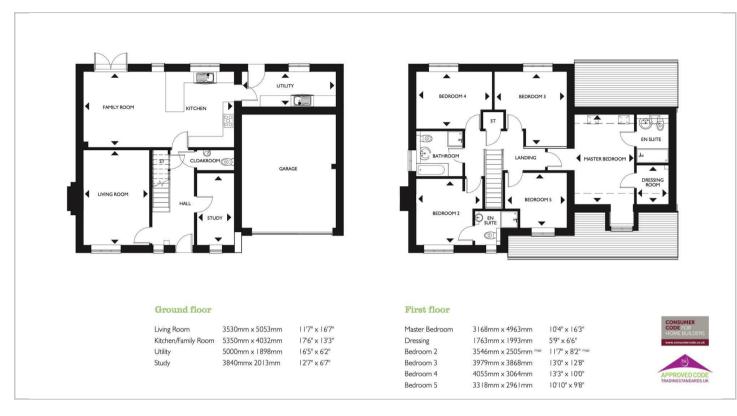

## Plot 4, The Ansley Orton Lane

Twycross, CV9 3HA

- Plot 4, The Ansley
- Sitting Room & Study
- Five Bedrooms inc. 2 En-Suites
- Integral Garage & Parking
- EPC

- Superb Kitchen/Dining/Family Room
- Utility Room & Cloakroom
- Family Bathroom
- Enclosed Rear Garden

## £685,000

**GENERAL** 

CONTACT

**LOCATION** 

THE ANSLEY

**ROOM DIMENSIONS** 

**IMPORTANT NOTICE** 

ANNUAL ESTATE CHARGE