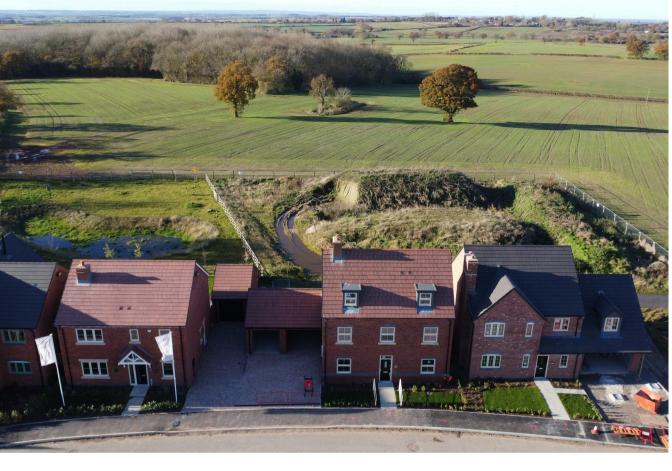

## Plot 4, The Ansley Orton Lane

Twycross, CV9 3HA

- Plot 4, The Ansley
- Sitting Room & Study
- Five Bedrooms inc. 2 En-Suites
- Integral Garage & Parking
- EPC

- Superb Kitchen/Dining/Family Room
- Utility Room & Cloakroom
- Family Bathroom
- Enclosed Rear Garden

\*\*\*SPECIAL OFFER - UP TO £21,750 stamp duty paid\*\*\*

\*\*Small Exclusive Development \*\*Plot 4, The Ansley \*\*Internal Photos for Illustration Only \*\*Five Bedroom Detached Home \*\*Sitting Room \*\*Spacious Kitchen/Dining/Family Room \*\*Utility Room \*\*Study \*\*Five Bedrooms (inc. 2 En-Suites )\*\*Family Bathroom \*\*Parking \*\*Integral Garage \*\*Enclosed Rear Garden