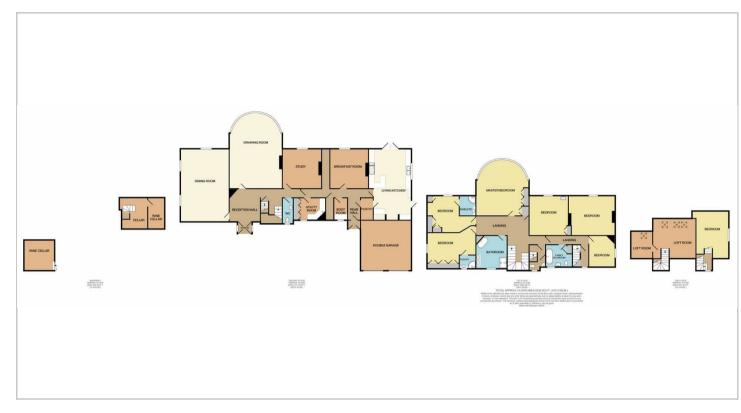

LIVING KITCHEN

 $24'1" \times 19'2" (7.34 \times 5.84)$ 

26'2" x 17'7" (7.98 x 5.36)

14'3" x 14'3" (4.34 x 4.34)

12'2" x 7'1" max (3.71 x 2.16 max)

6'6" x 4'1" (1.98 x 1.24)

14'3" x 10'10" (4.34 x 3.30)

25'2" x 12'5" (7.67 x 3.78)

Directions

| KITCHEN AREA             |                             |
|--------------------------|-----------------------------|
| ON THE FIRST FLOOR       |                             |
| GALLERIED LANDING        |                             |
| PRINCIPAL BEDROOM        |                             |
| BEDROOM TWO              | 12'7" x 12'2" (3.84 x 3.71) |
| EN-SUITE                 |                             |
| BEDROOM THREE            | 17'3" x 11'2" (5.26 x 3.40) |
| EN-SUITE.                |                             |
| FAMILY BATHROOM          | 11'3" x 11'2" (3.43 x 3.40) |
| SEPARATE WC              |                             |
| BEDROOM FOUR             | 14'7" x 13'6" (4.45 x 4.11) |
| BATHROOM                 |                             |
| BEDROOM FIVE             | 16'8" x 14'7" (5.08 x 4.45) |
| BEDROOM SIX              | 10'6" x 10'2" (3.20 x 3.10) |
| REAR SERVANT'S STAIRCASE |                             |
| ATTIC/STORE ROOM         | 14'8" x 10'5" (4.47 x 3.18) |
| THE GARDEN               |                             |
|                          |                             |

## Floor Plans Location Map