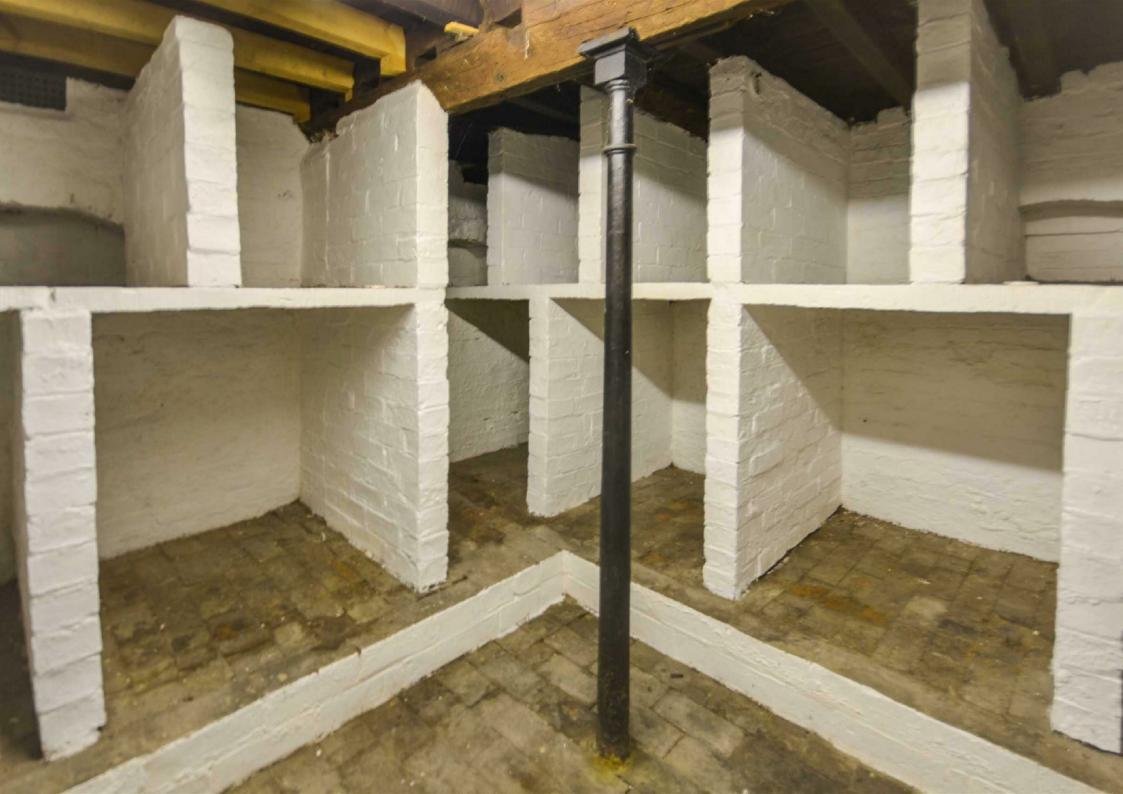

Directions

| KITCHEN AREA             |                             |
|--------------------------|-----------------------------|
| ON THE FIRST FLOOR       |                             |
| GALLERIED LANDING        |                             |
| PRINCIPAL BEDROOM        |                             |
| BEDROOM TWO              | 12'7" x 12'2" (3.84 x 3.71) |
| EN-SUITE                 |                             |
| BEDROOM THREE            | 17'3" x 11'2" (5.26 x 3.40) |
| EN-SUITE.                |                             |
| FAMILY BATHROOM          | 11'3" x 11'2" (3.43 x 3.40) |
| SEPARATE WC              |                             |
| BEDROOM FOUR             | 14'7" x 13'6" (4.45 x 4.11) |
| BATHROOM                 |                             |
| BEDROOM FIVE             | 16'8" x 14'7" (5.08 x 4.45) |
| BEDROOM SIX              | 10'6" x 10'2" (3.20 x 3.10) |
| REAR SERVANT'S STAIRCASE |                             |
| ATTIC/STORE ROOM         | 14'8" x 10'5" (4.47 x 3.18) |
| THE GARDEN               |                             |
|                          |                             |