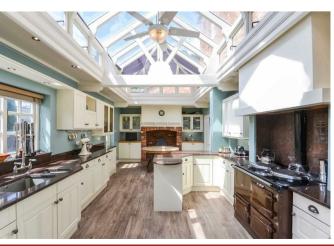

LIVING KITCHEN

 $24'1" \times 19'2" (7.34 \times 5.84)$ 

26'2" x 17'7" (7.98 x 5.36)

14'3" x 14'3" (4.34 x 4.34)

12'2" x 7'1" max (3.71 x 2.16 max)

6'6" x 4'1" (1.98 x 1.24)

14'3" x 10'10" (4.34 x 3.30)

25'2" x 12'5" (7.67 x 3.78)