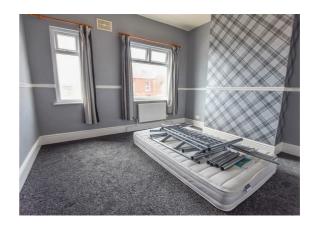

#### **BEDROOM ONE**

11'5" x 11'6" A well decorated room with dado rail, useful storage cupboard, central heating radiator.

#### **BEDROOM TWO**

12'6" x 8'7" With central heating radiator.