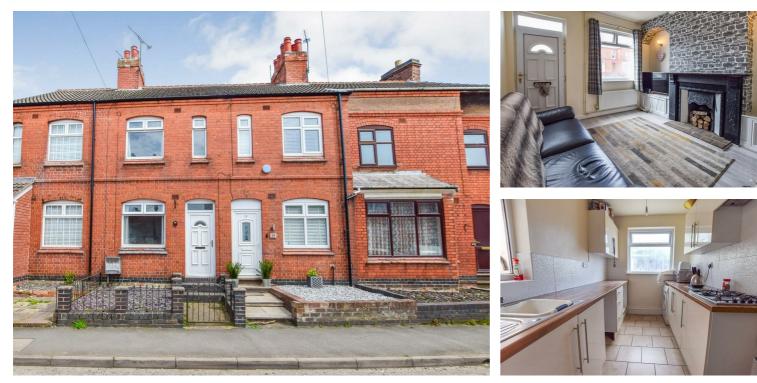

### Newbold Road, Barlestone, CV13 0DZ

## £149,950

\*\*Traditional terraced house \*\*Two good sized reception rooms \*\*Kitchen \*\*Two double bedrooms \*\*Bathroom \*\*Foregarden and Rear Passage

- Terraced Cottage
- Sitting Room
- Dining Room
- Kitchen
- Two Double Bedrooms
- Modern Bathroom
- Small Foregarden
- Rear Passage
- EPC Rating D

### GENERAL

A traditional terraced house of character located in the heart of Barlestone and the accommodation briefly includes on the ground floor, a sitting room with open fireplace, a good sized dining room and kitchen. On the first floor there are two double bedrooms and a modern bathroom.

#### THE HOUSE

The accommodation is arranged over two floors as follows. Front door opening into sitting room.

#### SITTING ROOM

#### 11'5" x 10'3"

A pretty room with open fireplace with period surround and storage cupboards to either side, cornicing to ceiling, central heating radiator and door to the dining room.

#### **DINING ROOM**

12'9" x 11'5" A really good sized room with stairs rising to the first floor and an understairs storage cupboard. Central heating radiator.

#### **KITCHEN**

15'6" x 6'11"

A modern kitchen with fitted base units and space for a washing machine. Door to the rear passage.