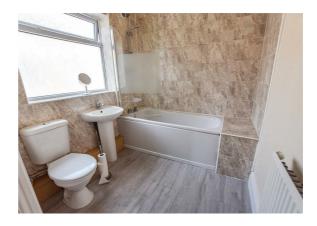

#### BATHROOM

A modern bathroom comprising a white suite with panelled bath with shower over, low flush lavatory, wash hand basin, tiling to splashback areas. Central heating radiator.