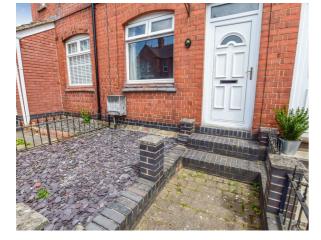

#### OUTSIDE

There is a small fore garden. A passage, with a raised flower bed, leads from the rear of the property onto a shared passage leading to the front of the property.