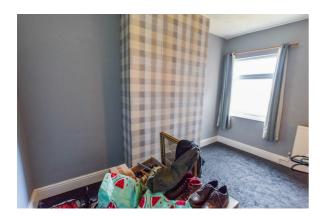

#### **BEDROOM ONE**

11'5" x 11'6" A well decorated room with dado rail, useful storage cupboard, central heating radiator.

#### **BEDROOM TWO**

12'6" x 8'7" With central heating radiator.