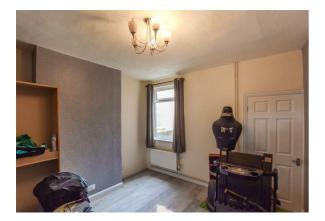

#### **BEDROOM ONE**

11'5" x 11'6" A well decorated room with dado rail, useful storage cupboard, central heating radiator.

#### **BEDROOM TWO**

12'6" x 8'7" With central heating radiator.