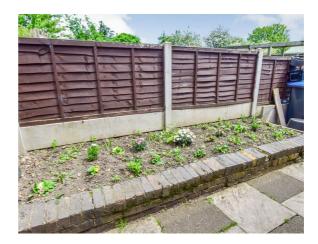

#### OUTSIDE

There is a small fore garden. A passage, with a raised flower bed, leads from the rear of the property onto a shared passage leading to the front of the property.