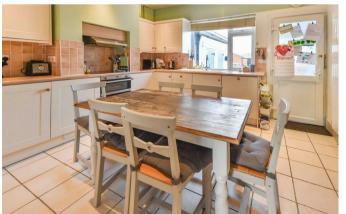

## **DINING KITCHEN**

12'4" x 11'5"

The dining kitchen is fitted with cream Shaker style base and wall units with integrated appliances including an electric hob and double oven. There is tiling to splashbacks PANTRY and understairs utility/cloakroom.