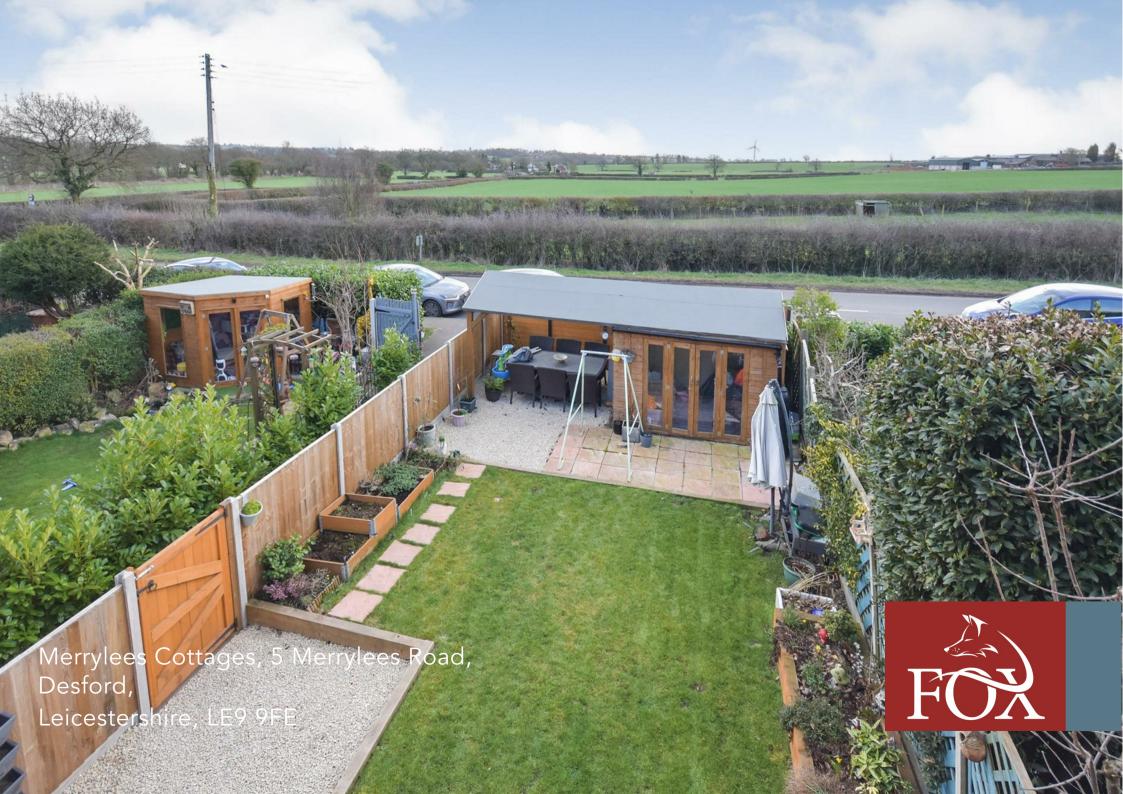

## FRONT GARDEN

The front garden has been beautifully landscaped and well screened for privacy. The garden is lawned with and there is a Summer House with covered dining area included in the sale.

## TO THE REAR

To the rear of the house there is a decked garden again, perfect for outdoor dining and entertaining. To the side of the garden is a storage shed and toilet. A gate leads to a shared access road off which there is a SINGLE GARAGE.