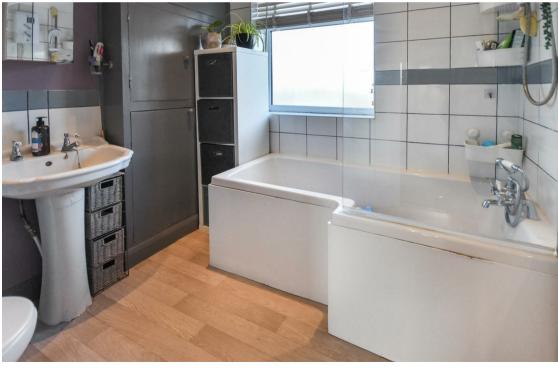

## **BATHROOM**

Suite comprising contemporary shower bath with electric shower over, wash hand basin with mirror and low flush lavatory.