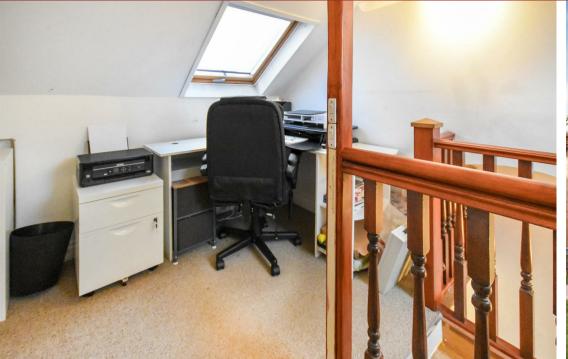

#### **BEDROOM THREE**

11'6" x 9'4"

This makes an ideal home office or third bedroom. There are two roof lights. Central heating radiator (first measurement 8'9" x 5' eaves height, second measurement 8' to 5' eaves height).