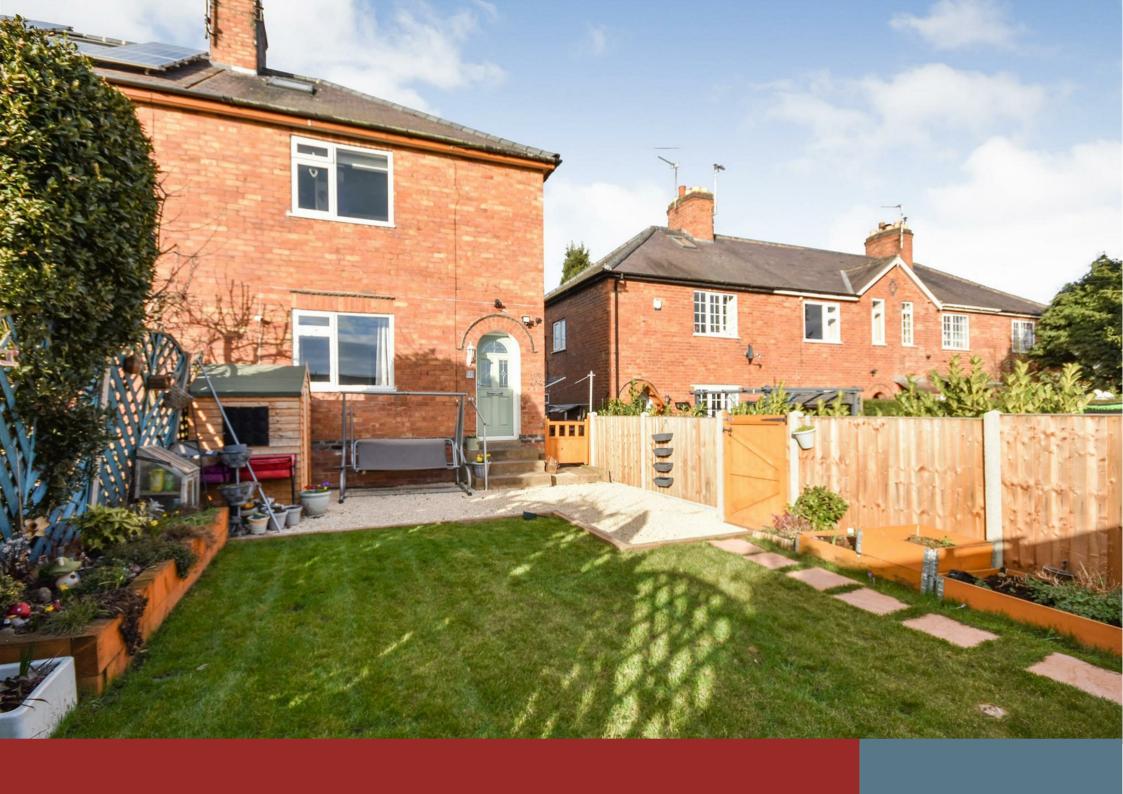

## TO THE REAR

To the rear of the house there is a decked garden again, perfect for outdoor dining and entertaining. To the side of the garden is a storage shed and toilet. A gate leads to a shared access road off which there is a SINGLE GARAGE.