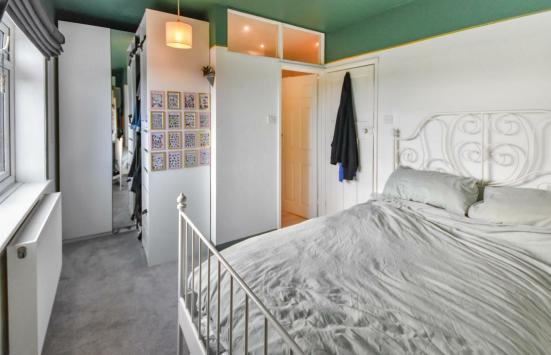

## MASTER BEDROOM

12'5" x 9'3"

A delightful room with field views. Central heating radiator.

(Measurements include en-suite). Two recesses with space for cupboards and wardrobes.