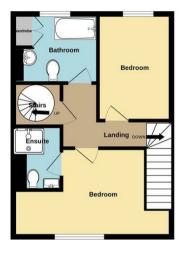

## ON THE FIRST FLOOR

Stairs rise from the reception hall to the landing.

## FIRST FLOOR LANDING

Doors to bedrooms and bathroom

## MASTER BEDROOM

12'5" x 9'3"

A delightful room with field views. Central heating radiator.

(Measurements include en-suite). Two recesses with space for cupboards and wardrobes.

## **EN-SUITE**

Shower cubicle with electric shower, wash hand basin and low flush lavatory.

#### **BEDROOM TWO**

11'4" x 7'10"

Double bedroom. Central heating radiator.

## **BATHROOM**

Suite comprising contemporary shower bath with electric shower over, wash hand basin with mirror and low flush lavatory.