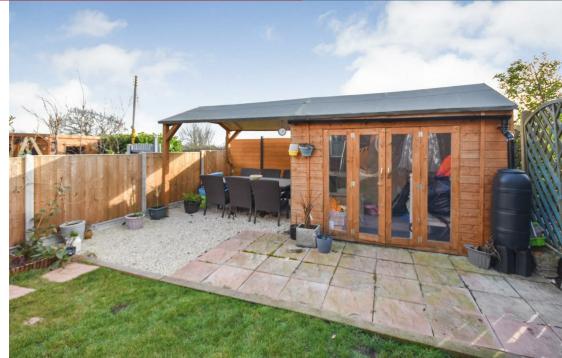

## FRONT GARDEN

The front garden has been beautifully landscaped and well screened for privacy. The garden is lawned with and there is a Summer House with covered dining area included in the sale.