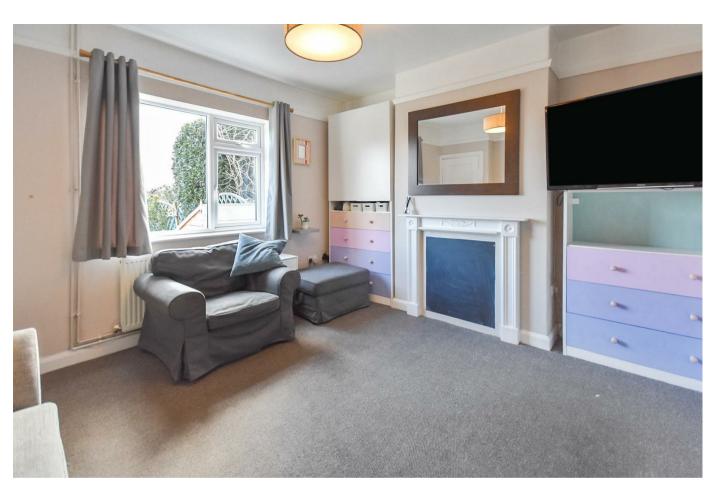

## SITTING ROOM

13'9" x 12'6"

With ornamental fireplace, picture rail, central heating radiator.