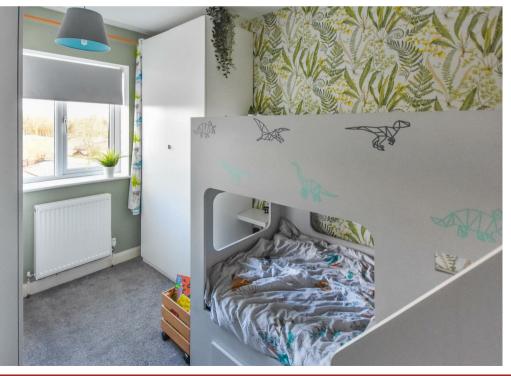

#### **BEDROOM THREE**

11'6" x 9'4"

This makes an ideal home office or third bedroom. There are two roof lights. Central heating radiator (first measurement 8'9" x 5' eaves height, second measurement 8' to 5' eaves height).