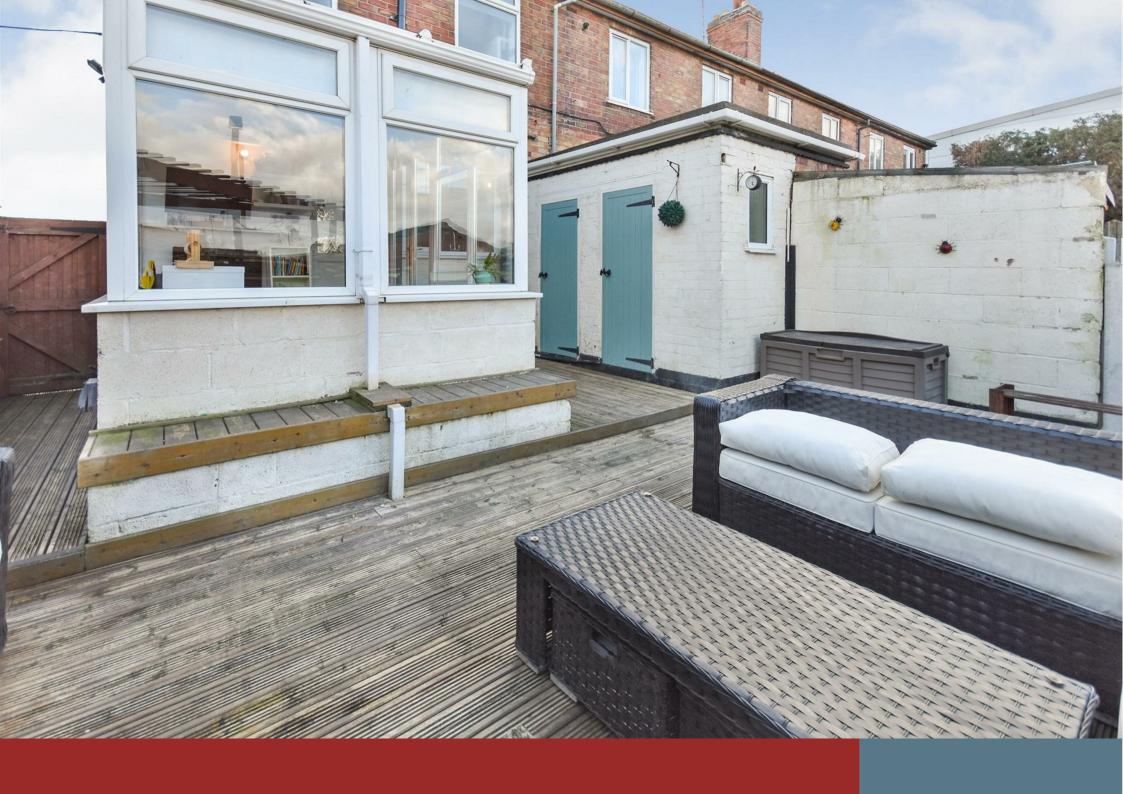

## TO THE REAR

To the rear of the house there is a decked garden again, perfect for outdoor dining and entertaining. To the side of the garden is a storage shed and toilet. A gate leads to a shared access road off which there is a SINGLE GARAGE.