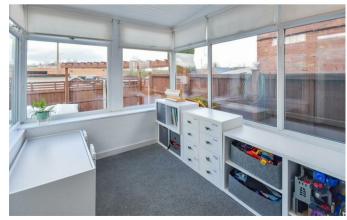

## **CONSERVATORY**

9'10" x 7'10"

Overlooking the rear garden. Electric wall heater.