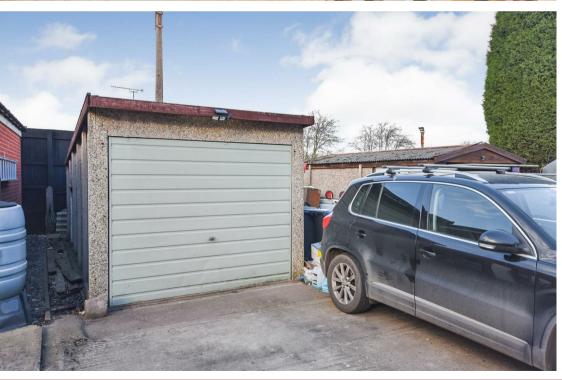

## TO THE REAR

To the rear of the house there is a decked garden again, perfect for outdoor dining and entertaining. To the side of the garden is a storage shed and toilet. A gate leads to a shared access road off which there is a SINGLE GARAGE.