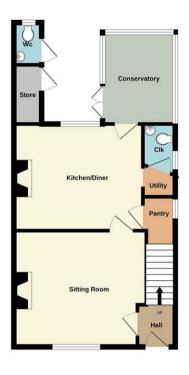

## THE HOUSE

The accommodation is arranged over three floors as follows. Front door opening into reception hall.

## **RECEPTION HALL**

With tiled floor, stairs rising to first floor. Central heating radiator.

## SITTING ROOM

13'9" x 12'6"

With ornamental fireplace, picture rail, central heating radiator.

## **DINING KITCHEN**

12'4" x 11'5"

The dining kitchen is fitted with cream Shaker style base and wall units with integrated appliances including an electric hob and double oven. There is tiling to splashbacks PANTRY and understairs utility/cloakroom.

## UTILITY/CLOAKROOM

With plumbing for a washing machine. Low flush lavatory.

## **CONSERVATORY**

9'10" x 7'10"

Overlooking the rear garden. Electric wall heater.