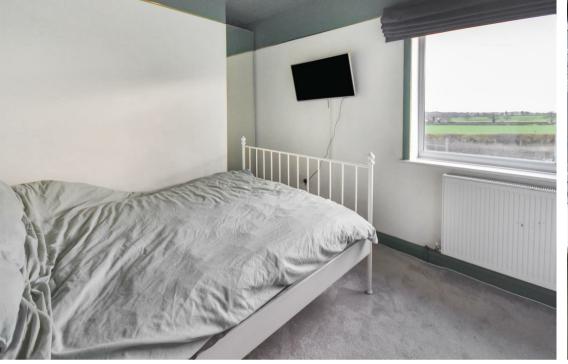

## MASTER BEDROOM

12'5" x 9'3"

A delightful room with field views. Central heating radiator.

(Measurements include en-suite). Two recesses with space for cupboards and wardrobes.