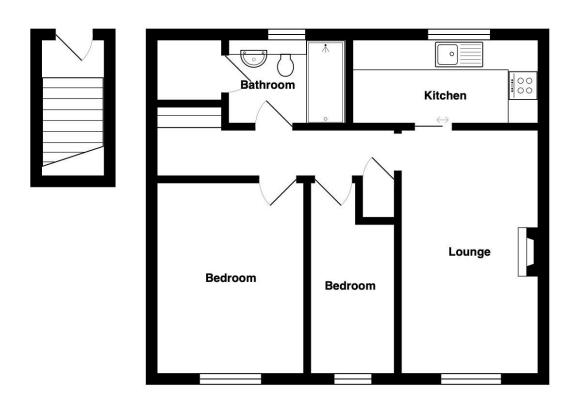

# 4, Henmore Place, Ashbourne, DE6 1DZ

Total Area: 57.3 m<sup>2</sup> ... 617 ft<sup>2</sup>

All measurements are approximate and for display purposes only