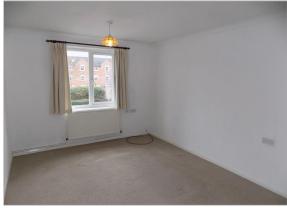

**Bedroom One** (double) 3.88m x 2.93m [12'9" x 9'7"] having upvc sealed unit double glazed window and single panel central heating radiator. Corniced ceiling.

**Bedroom Two** 3.21m x 1.97m [10'6" x 6'6"] plus door recess with upvc sealed unit double glazed window and single panel central heating radiator. Corniced ceiling.