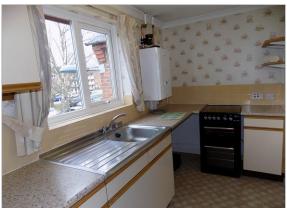

**Kitchen** 3.88m x 1.66m [12'9" x 5'5"] fitted with six base cupboards, four matching wall cupboards, ample round edge work surfaces with ceramic tiled splash backs, fitted single drainer stainless steel sink unit with pillar mixer tap and appliance space having plumbing for automatic washing machine. Wall mounted Ideal gas fired boiler for domestic hot water and central heating. Sealed unit double glazed window and strip light.