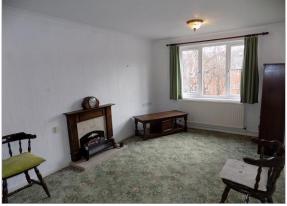

**Landing** having single panel central heating radiator, roof access hatch and inbuilt cylinder and airing cupboard housing the insulated copper hot water cylinder and having fitted slatted shelf.

**Sitting Room** 5m x 2.84m 16′5″ x 9′4″] having upvc sealed unit double glazed window overlooking communal gardens and parking area. Single panel central heating radiator and corniced ceiling. Decorative marble fireplace with matching hearth and oak surround with provision for an electric fire. A sliding door from the sitting room leads to