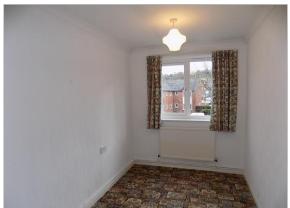

**Landing** having single panel central heating radiator, roof access hatch and inbuilt cylinder and airing cupboard housing the insulated copper hot water cylinder and having fitted slatted shelf.

**Sitting Room** 5m x 2.84m 16′5″ x 9′4″] having upvc sealed unit double glazed window overlooking communal gardens and parking area. Single panel central heating radiator and corniced ceiling. Decorative marble fireplace with matching hearth and oak surround with provision for an electric fire. A sliding door from the sitting room leads to

**Bedroom One** (double) 3.88m x 2.93m [12'9" x 9'7"] having upvc sealed unit double glazed window and single panel central heating radiator. Corniced ceiling.

**Bedroom Two** 3.21m x 1.97m [10'6" x 6'6"] plus door recess with upvc sealed unit double glazed window and single panel central heating radiator. Corniced ceiling.