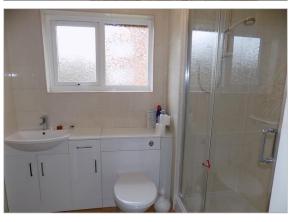

**Shower Room** having recently been refitted with a good quality, contemporary suite in white comprising wash hand basin set into vanity unit with fitted cupboards beneath and flanking drawer, low flush wc and large shower cubicle with glazed sliding shower screen door and Triton Topez electric shower. the bathroom has fully tiled walls, single panel central heating radiator and door off to