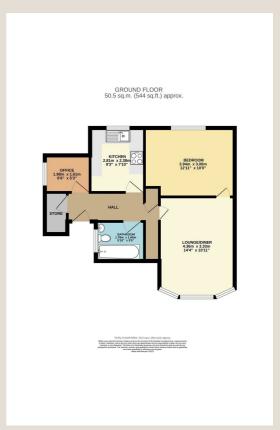

### **Floor Plans**

#### **ENTRANCE HALL**

Two built in storage cupboards. Radiator.

#### STORE ROOM

Providing useful storage space.

#### OFFICE/PLAYROOM 6'5" x 5'3" (1.98m x 1.61m)

Double glazed window to side.

### LOUNGE 14'3" x 14'2" (4.36m x 4.33m)

Double glazed bay window to front. Built in storage cupboards to chimney recess one housing the Ideal combi boiler (fitted approx 2 years ago) . Radiator.

# KITCHEN 9'2" x 7'9" (2.81m x 2.38m)

Double glazed window to rear. Fitted with a range of wall and base units with work surfaces over incorporating stainless steel sink unit. Gas cooker point and space for fridge freezer. Plumbed for automatic washing machine and space for tumble dryer. Tiled to splashbacks. Wood flooring.

# BEDROOM 12'11" x 10'0" (3.94m x 3.06m)

Double glazed window to rear. Radiator.

## BATHROOM 5'10" x 5'5" (1.78m x 1.66m)

Double glazed opaque window to side. Fitted with a three piece suite comprising freestanding bath with shower over, pedestal wash hand basin and low level w.c. Radiator.