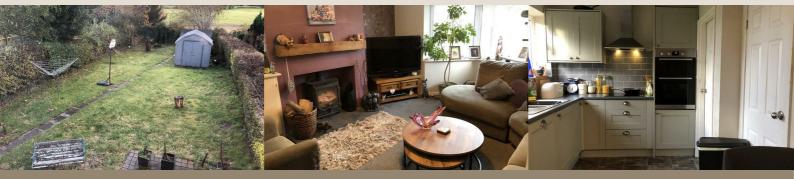

# **DINING KITCHEN**

Two double glazed windows to rear. Fitted with a range of grey wall and base units incorporating one and half bowl sink unit with mixer tap and four ring Belling hob. Built in oven and grill, integrated dishwasher. Tiled floor. Understairs storage cupboard. Exit door to covered walkway with exit doors to front and rear.

#### REAR

The good sized rear garden is mainly laid to lawn. There is a paved patio area and storage shed. Open views over farmland.