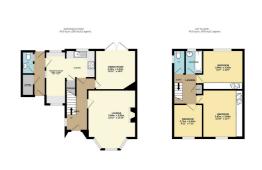

uble glazed window to front. Fitted wardrobes to one wall, Radiator.

#### BEDROOM 2

Double glazed window to rear. Fitted wardrobes to one wall. Radiator.

#### **BEDROOM 3**

Double glazed window to front. Fitted with an oak wardrobe and built in oak T.V. stand. Radiator.

# BATHROOM

Double glazed window to rear. Fitted with a bath with shower over and pedestal wash hand basin. Radiator.

#### SEPARATE W.C.

Double glazed window to side. Fitted with a low level w.c.

#### **OUTSIDE**

The front of the property enjoys views over The Green. There is a designated parking area to the side of the row of properties with space for 2 cars.

#### REAR

The good sized rear garden is mainly laid to lawn. There is a paved patio area and storage shed. Open views over farmland.



# **Floor Plans**







# **Property Specialists**

12 New Street, Mawdesley, Lancashire, L40 2QP Telephone: 01704 821393 Email: sales@angelaburnett.com www.angelaburnett.com

These particulars, whilst believed to be accurate are set out as a general outline only for guidance and do not constitute any part of an offer or contract. Intending purchasers should not rely on them as statements of representation of fact, but must satisfy themselves by inspection or otherwise as to their accuracy. No person in this firms employment has the authority to make or give any representation or warranty in respect of the property.