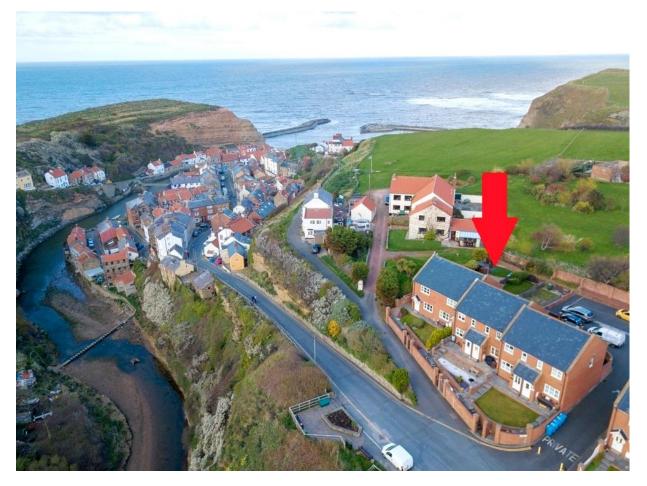

### 92 Staithes Lane, Staithes. TS13 5AD

## A MODERN 3 BEDROOM TERRACED HOUSE WITH DRIVEWAY PARKING, A GARDEN AND STORAGE SHED, SITUATED AT THE TOP OF THE BANK DOWN INTO THE OLD VILLAGE.

It offers: Ground Floor: Entrance Hall, Living Room, Kitchen. 1<sup>st</sup> floor: Double Bedroom, Single Bedroom, Bathroom. 2<sup>nd</sup> Floor: Attic Double Bedroom. Outside: Gardens to front and rear with shed, oil tank and boiler. Tandem, double parking space. Oil central heating, double glazing. Unfurnished. Pets considered.