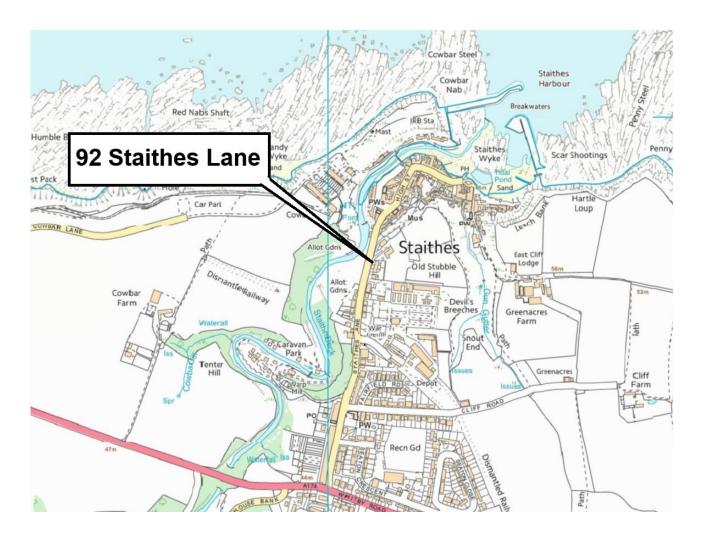

Staithes. TS13 5AD



## A MODERN 3 BEDROOM TERRACED HOUSE WITH DRIVEWAY PARKING, A GARDEN AND STORAGE SHED, SITUATED AT THE TOP OF THE BANK DOWN INTO THE OLD VILLAGE.

It offers: Ground Floor: Entrance Hall, Living Room, Kitchen. 1<sup>st</sup> floor: Double Bedroom, Single Bedroom, Bathroom. 2<sup>nd</sup> Floor: Attic Double Bedroom. Outside: Gardens to front and rear with shed, oil tank and boiler. Tandem, double parking space. Oil central heating, double glazing. Unfurnished. Pets considered.

#### **RENT: £750 PCM**



email@richardsonandsmith.co.uk









2ND FLOOR

Measurements are approximate. Not to scale. Illustrative purposes only Made with Metropix ©2025



Kitchen Diner



Lounge



Bedroom 1



Front Garden



Bathroom



Attic Bedroom



Sea Views



Rear



Back Garden



**Bond:** The tenants will be required to provide a bond of £800 for this property.

**Viewing:** Viewings by appointment. All interested parties should discuss any specific issues that might affect their interest, with the agent's office prior to travelling or making an appointment to view the property.

Services: The property is connected to mains water, electricity and drainage. Oil central heating.

**Council Tax Banding:** 'B' approx. £1,881 payable for 2025-26 (verbal query only) North Yorkshire Council Tel 01723 232323.

**Terms:** All prospective tenants will need to submit a referencing application for which there is no charge. Tenants will need to provide a bond for the property which equates to the monthly rent. Tenants will be responsible for all services and council tax in r