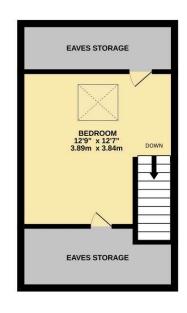

#### **RENT: £750 PCM**

email@richardsonandsmith.co.uk

2ND FLOOR

Measurements are approximate. Not to scale. Illustrative purposes only Made with Metropix ©2025

Kitchen Diner

Lounge

Bedroom 1

Front Garden

Bathroom

Attic Bedroom

Sea Views

Rear

Back Garden

**Bond:** The tenants will be required to provide a bond of £800 for this property.

**Viewing:** Viewings by appointment. All interested parties should discuss any specific issues that might affect their interest, with the agent's office prior to travelling or making an appointment to view the property.