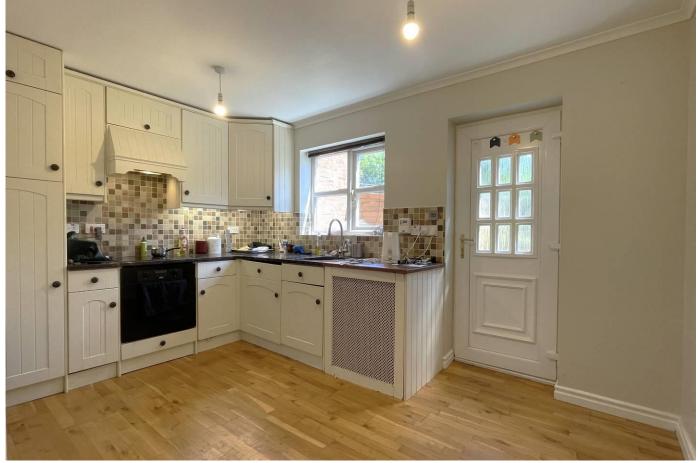

## A MODERN 3 BEDROOM TERRACED HOUSE WITH DRIVEWAY PARKING, A GARDEN AND STORAGE SHED, SITUATED AT THE TOP OF THE BANK DOWN INTO THE OLD VILLAGE.

It offers: Ground Floor: Entrance Hall, Living Room, Kitchen. 1<sup>st</sup> floor: Double Bedroom, Single Bedroom, Bathroom. 2<sup>nd</sup> Floor: Attic Double Bedroom. Outside: Gardens to front and rear with shed, oil tank and boiler. Tandem, double parking space. Oil central heating, double glazing. Unfurnished. Pets considered.

#### **RENT: £750 PCM**

email@richardsonandsmith.co.uk

2ND FLOOR

Measurements are approximate. Not to scale. Illustrative purposes only Made with Metropix ©2025

Kitchen Diner

Lounge

Bedroom 1

Front Garden