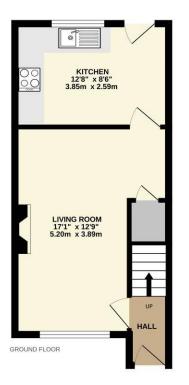

## A MODERN 3 BEDROOM TERRACED HOUSE WITH DRIVEWAY PARKING, A GARDEN AND STORAGE SHED, SITUATED AT THE TOP OF THE BANK DOWN INTO THE OLD VILLAGE.

It offers: Ground Floor: Entrance Hall, Living Room, Kitchen. 1<sup>st</sup> floor: Double Bedroom, Single Bedroom, Bathroom. 2<sup>nd</sup> Floor: Attic Double Bedroom. Outside: Gardens to front and rear with shed, oil tank and boiler. Tandem, double parking space. Oil central heating, double glazing. Unfurnished. Pets considered.

#### **RENT: £750 PCM**

email@richardsonandsmith.co.uk

2ND FLOOR

Measurements are approximate. Not to scale. Illustrative purposes only Made with Metropix ©2025

Kitchen Diner

Lounge

Bedroom 1

Front Garden