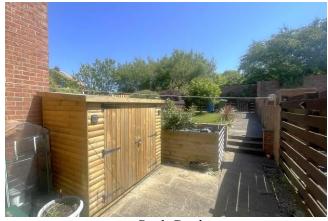

## A MODERN 3 BEDROOM TERRACED HOUSE WITH DRIVEWAY PARKING, A GARDEN AND STORAGE SHED, SITUATED AT THE TOP OF THE BANK DOWN INTO THE OLD VILLAGE.

It offers: Ground Floor: Entrance Hall, Living Room, Kitchen. 1<sup>st</sup> floor: Double Bedroom, Single Bedroom, Bathroom. 2<sup>nd</sup> Floor: Attic Double Bedroom. Outside: Gardens to front and rear with shed, oil tank and boiler. Tandem, double parking space. Oil central heating, double glazing. Unfurnished. Pets considered.

Bathroom

Attic Bedroom

Sea Views

Rear

Back Garden

**Bond:** The tenants will be required to provide a bond of £800 for this property.

**Viewing:** Viewings by appointment. All interested parties should discuss any specific issues that might affect their interest, with the agent's office prior to travelling or making an appointment to view the property.