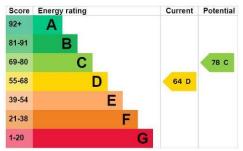

Services: The property is connected to mains water, electricity and drainage. Oil central heating.

**Council Tax Banding:** 'B' approx. £1,881 payable for 2025-26 (verbal query only) North Yorkshire Council Tel 01723 232323.