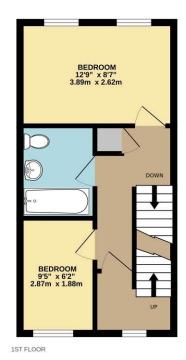

## A MODERN 3 BEDROOM TERRACED HOUSE WITH DRIVEWAY PARKING, A GARDEN AND STORAGE SHED, SITUATED AT THE TOP OF THE BANK DOWN INTO THE OLD VILLAGE.

It offers: Ground Floor: Entrance Hall, Living Room, Kitchen. 1<sup>st</sup> floor: Double Bedroom, Single Bedroom, Bathroom. 2<sup>nd</sup> Floor: Attic Double Bedroom. Outside: Gardens to front and rear with shed, oil tank and boiler. Tandem, double parking space. Oil central heating, double glazing. Unfurnished. Pets considered.

#### **RENT: £750 PCM**

email@richardsonandsmith.co.uk

2ND FLOOR

Measurements are approximate. Not to scale. Illustrative purposes only Made with Metropix ©2025

Kitchen Diner

Lounge

Bedroom 1

Front Garden

Bathroom

Attic Bedroom

Sea Views

Rear

Back Garden

**Bond:** The tenants will be required to provide a bond of £800 for this property.

**Viewing:** Viewings by appointment. All interested parties should discuss any specific issues that might affect their interest, with the agent's office prior to travelling or making an appointment to view the property.