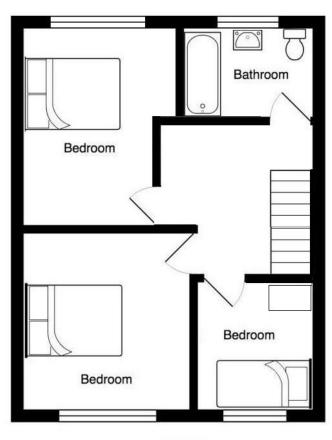

It offers: Ground Floor: Hallway, WC, Lounge, Dining Kitchen. 1st floor: 2 Double Bedrooms, Single Bedroom, House Bathroom. Outside: forecourt garden and rear yard with store.

Gas central heating, double glazing. Unfurnished. Pets considered.

Hallway

Bathroom

Bedroom 1 (front)

View (front)

Back Yard

Rear

View (rear)

**Disclosure:** The owner of this property is a relative of a partner in Richardson & Smith.