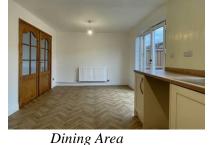

It offers: Ground Floor: Hallway, WC, Lounge, Dining Kitchen. 1st floor: 2 Double Bedrooms, Single Bedroom, House Bathroom. Outside: forecourt garden and rear yard with store.

Gas central heating, double glazing. Unfurnished. Pets considered.

RENT: £895 PCM

email@richardsonandsmith.co.uk

www.richardsonandsmith.co.uk

8 Victoria Square, Whitby, North Yorkshire. YO21 1EA Tel: (01947) 602298 Fax: (01947) 820594

Ground Floor First Floor

Kitchen

Lounge