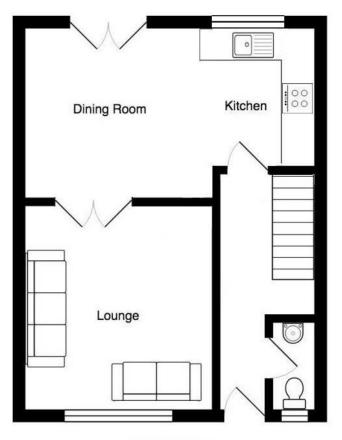

It offers: Ground Floor: Hallway, WC, Lounge, Dining Kitchen. 1st floor: 2 Double Bedrooms, Single Bedroom, House Bathroom. Outside: forecourt garden and rear yard with store.

Gas central heating, double glazing. Unfurnished. Pets considered.

RENT: £895 PCM

email@richardsonandsmith.co.uk

www.richardsonandsmith.co.uk

8 Victoria Square, Whitby, North Yorkshire. YO21 1EA Tel: (01947) 602298 Fax: (01947) 820594

Ground Floor First Floor

Kitchen

Lounge