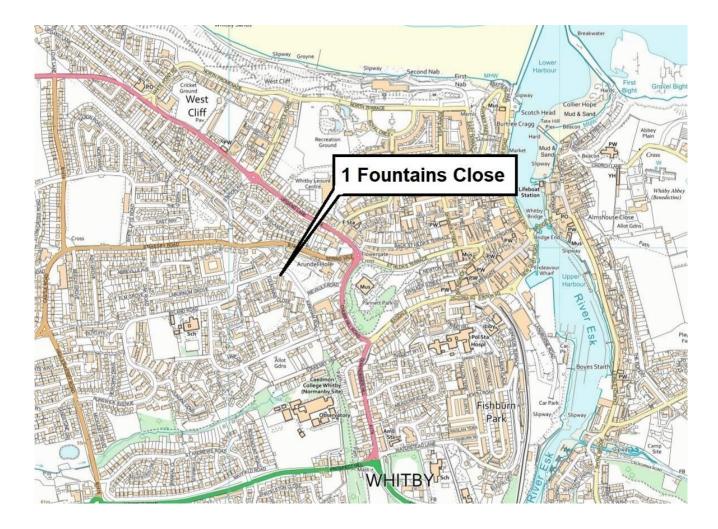

## 1 Fountains Close, Whitby. YO21 1JS

A 3 BEDROOM END OF TERRACE HOUSE WITH A DINING KITCHEN AND LOUNGE, SET WITHIN WALKING DISTANCE OF THE TOWN CENTRE AMENITIES. WITH A SMALL GARDEN AND A YARD AND UNRESTRICTED PARKING THIS IS A GREAT SPOT FOR A YOUNG FAMILY.