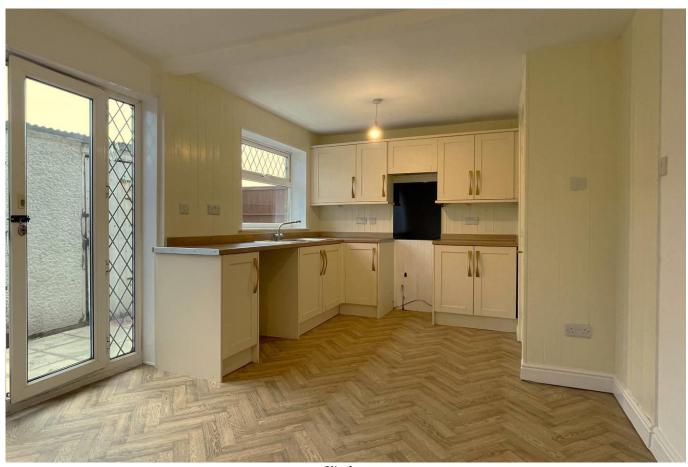

It offers: Ground Floor: Hallway, WC, Lounge, Dining Kitchen. 1st floor: 2 Double Bedrooms, Single Bedroom, House Bathroom. Outside: forecourt garden and rear yard with store.

Gas central heating, double glazing. Unfurnished. Pets considered.

RENT: £895 PCM

email@richardsonandsmith.co.uk

www.richardsonandsmith.co.uk

8 Victoria Square, Whitby, North Yorkshire. YO21 1EA Tel: (01947) 602298 Fax: (01947) 820594

Ground Floor First Floor

Kitchen

Lounge