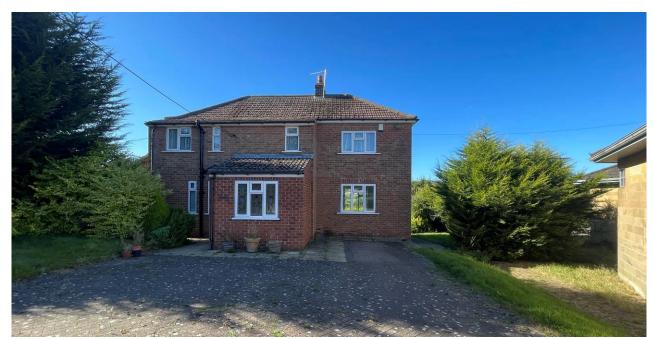

## THE PRIORY, ESKDALE CLOSE, SLEIGHTS. YO22 5EW

A 3 BEDROOOM DETACHED HOUSE WITH GOOD SIZED GARDENS, INCLUDING 2 SHEDS. THIS HOUSE HAS GREAT VIEWS OVER THE VALLEY AND IS ATTRACTIVELY MODERNISED INCLUDING A LARGE BATHROOM AND 2 RECEPTION ROOMS.

**RENT: £1,000 PCM** 

email@richardsonandsmith.co.uk

www.richardsonandsmith.co.uk

8 Victoria Square, Whitby, North Yorkshire. YO21 1EA Tel: (01947) 602298 Fax: (01947) 820594

Lying adjacent to the village Catholic Church. The Priory is a detached brick former presbytery. There are 2 double bedrooms and a small single, plus a semi-ensuite bathroom upstairs. Downstairs, there are front and side porches, a WC, 2 good reception rooms and a fitted kitchen. Outside there are large gardens to front and rear, a wide parking driveway and 2 useful sheds

Rear & Driveway

Kitchen

Lounge

Dining Room

Hallway

Front & Garden

Driveway & Garden

Master Bedroom