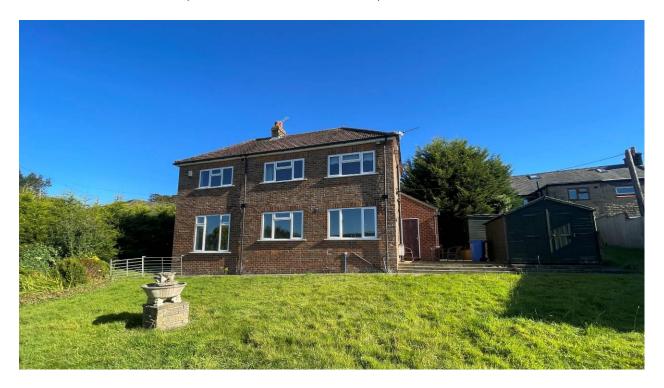

## THE PRIORY, ESKDALE CLOSE, SLEIGHTS. YO22 5EW

A 3 BEDROOOM DETACHED HOUSE WITH GOOD SIZED GARDENS, INCLUDING 2 SHEDS. THIS HOUSE HAS GREAT VIEWS OVER THE VALLEY AND IS ATTRACTIVELY MODERNISED INCLUDING A LARGE BATHROOM AND 2 RECEPTION ROOMS.

**RENT: £1,000 PCM** 

email@richardsonandsmith.co.uk

www.richardsonandsmith.co.uk

8 Victoria Square, Whitby, North Yorkshire. YO21 1EA Tel: (01947) 602298 Fax: (01947) 820594

Lying adjacent to the village Catholic Church. The Priory is a detached brick former presbytery. There are 2 double bedrooms and a small single, plus a semi-ensuite bathroom upstairs. Downstairs, there are front and side porches, a WC, 2 good reception rooms and a fitted kitchen. Outside there are large gardens to front and rear, a wide parking driveway and 2 useful sheds

Rear & Driveway

Kitchen

Lounge

Dining Room

Hallway

Front & Garden

Driveway & Garden

Master Bedroom