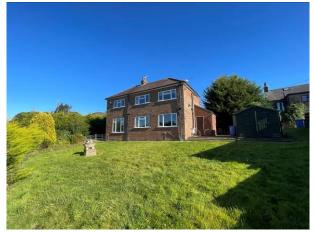

## THE PRIORY, ESKDALE CLOSE, SLEIGHTS. YO22 5EW

A 3 BEDROOOM DETACHED HOUSE WITH GOOD SIZED GARDENS, INCLUDING 2 SHEDS. THIS HOUSE HAS GREAT VIEWS OVER THE VALLEY AND IS ATTRACTIVELY MODERNISED INCLUDING A LARGE BATHROOM AND 2 RECEPTION ROOMS.

Entrance Porch, Hallway, Lounge, Dining Room, Kitchen, WC Cloakroom, Side Porch.

1st Floor: Landing, Master Bedroom, Semi Ensuite Bathroom, Double Bedroom, Single Bedroom, WC.

Driveway Parking, Gardens front and rear. 2x Sheds. Unfurnished. No Smokers.

**RENT: £1,000 PCM** 

email@richardsonandsmith.co.uk

www.richardsonandsmith.co.uk

8 Victoria Square, Whitby, North Yorkshire. YO21 1EA Tel: (01947) 602298 Fax: (01947) 820594

Lying adjacent to the village Catholic Church. The Priory is a detached brick former presbytery. There are 2 double bedrooms and a small single, plus a semi-ensuite bathroom upstairs. Downstairs, there are front and side porches, a WC, 2 good reception rooms and a fitted kitchen. Outside there are large gardens to front and rear, a wide parking driveway and 2 useful sheds

Rear & Driveway

Kitchen

Lounge

Dining Room

Hallway

Front & Garden

Driveway & Garden

Master Bedroom