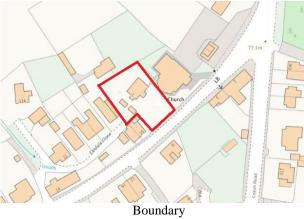

## THE PRIORY, ESKDALE CLOSE, SLEIGHTS. YO22 5EW

A 3 BEDROOOM DETACHED HOUSE WITH GOOD SIZED GARDENS, INCLUDING 2 SHEDS. THIS HOUSE HAS GREAT VIEWS OVER THE VALLEY AND IS ATTRACTIVELY MODERNISED INCLUDING A LARGE BATHROOM AND 2 RECEPTION ROOMS.

**RENT: £1,000 PCM** 

email@richardsonandsmith.co.uk

www.richardsonandsmith.co.uk

8 Victoria Square, Whitby, North Yorkshire. YO21 1EA Tel: (01947) 602298 Fax: (01947) 820594

Lying adjacent to the village Catholic Church. The Priory is a detached brick former presbytery. There are 2 double bedrooms and a small single, plus a semi-ensuite bathroom upstairs. Downstairs, there are front and side porches, a WC, 2 good reception rooms and a fitted kitchen. Outside there are large gardens to front and rear, a wide parking driveway and 2 useful sheds