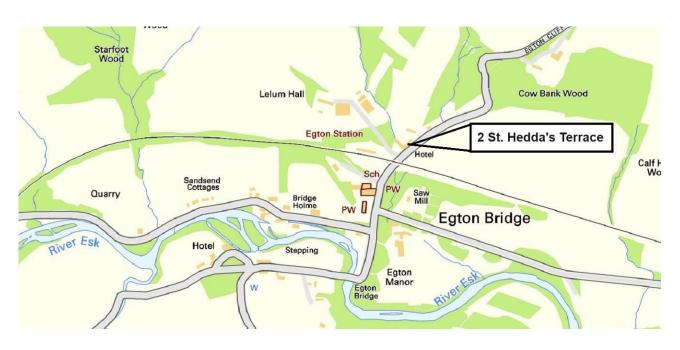

## RICHARDSON & SMITH

**Chartered Surveyors** 

Estate Agents

**Auctioneers** 

Valuer

## 2 ST HEDDA'S TERRACE, EGTON BRIDGE. YO21 1UU

Whitby approx. 8 miles



## A RECENTLY IMPROVED 3 BEDROOM MID-TERRACE COTTAGE, LYING NEAR TO THE PUB AND TRAIN STATION IN THIS ATTRACTIVE ESK VALLEY VILLAGE.

It offers: Lobby, Living Room, Kitchen. Double Bedroom, Single Bedroom, Bathroom. Open landing and Twin Bedroom. Rear Yard, Outshed and Garden Area. On-street Parking. Electric heating and log burning stove. Unfurnished. No Smoking. Pet by permission

RENT: £750 PCM





email@richardsonandsmith.co.uk

www.richardsonandsmith.co.uk



8 Victoria Square, Whitby, North Yorkshire. YO21 1EA Tel: (01947) 602298 Fax: (01947) 820594























**Viewing:** Viewings by appointment. All interested parties should discuss any specific issues that might affect their interest with the agent's office prior to travelling or making an appointment to view this property.

**Services:** The property is connected to mains water, electricity and drainage. Hot water and heating both run on electric including quantum storage heaters. There is a log burning stove in the lounge.

**Council Tax Banding:** 'B' £1,776 payable for 2024-25 (verbal query only) North Yorkshire Council. Tel 01723 232323.

**Terms:** All tenants will need to submit a referencing application for which there is no charge. Tenants will need to provide a bond for the property which equates to the monthly rent. Tenants will be responsible for all services and council tax i