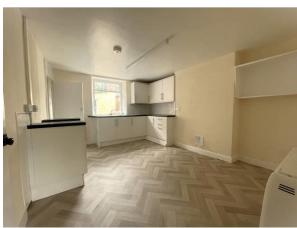

## A RECENTLY IMPROVED 3 BEDROOM MID-TERRACE COTTAGE, LYING NEAR TO THE PUB AND TRAIN STATION IN THIS ATTRACTIVE ESK VALLEY VILLAGE.

It offers: Lobby, Living Room, Kitchen. Double Bedroom, Single Bedroom, Bathroom. Open landing and Twin Bedroom. Rear Yard, Outshed and Garden Area. On-street Parking. Electric heating and log burning stove. Unfurnished. No Smoking. Pet by permission