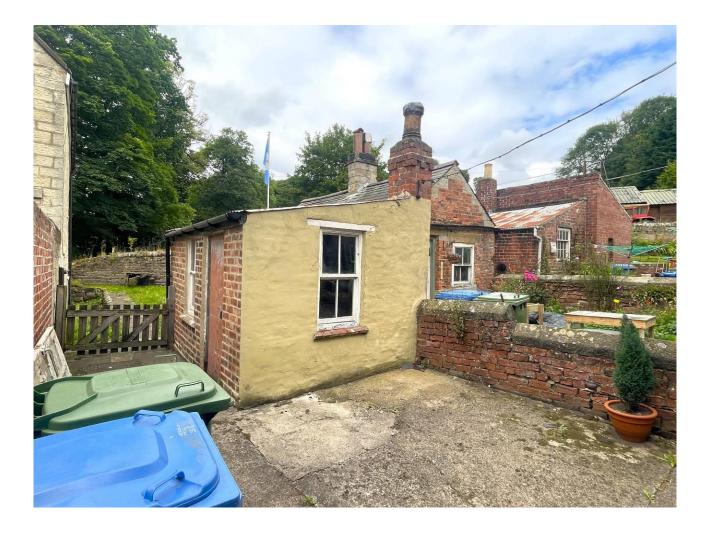

## A RECENTLY IMPROVED 3 BEDROOM MID-TERRACE COTTAGE, LYING NEAR TO THE PUB AND TRAIN STATION IN THIS ATTRACTIVE ESK VALLEY VILLAGE.

It offers: Lobby, Living Room, Kitchen. Double Bedroom, Single Bedroom, Bathroom. Open landing and Twin Bedroom. Rear Yard, Outshed and Garden Area. On-street Parking. Electric heating and log burning stove. Unfurnished. No Smoking. Pet by permission