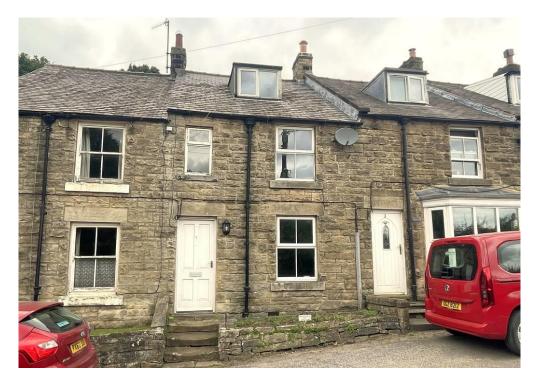

## 2 ST HEDDA'S TERRACE, EGTON BRIDGE. YO21 1UU

Whitby approx. 8 miles

## A RECENTLY IMPROVED 3 BEDROOM MID-TERRACE COTTAGE, LYING NEAR TO THE PUB AND TRAIN STATION IN THIS ATTRACTIVE ESK VALLEY VILLAGE.

It offers: Lobby, Living Room, Kitchen. Double Bedroom, Single Bedroom, Bathroom. Open landing and Twin Bedroom. Rear Yard, Outshed and Garden Area. On-street Parking. Electric heating and log burning stove. Unfurnished. No Smoking. Pet by permission