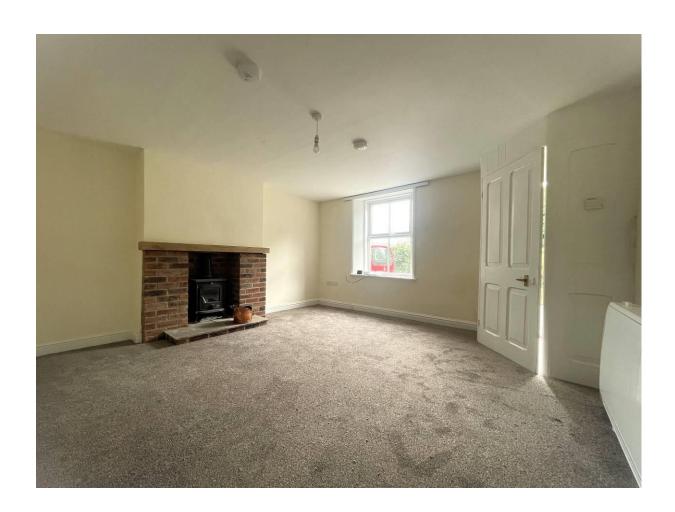

## A RECENTLY IMPROVED 3 BEDROOM MID-TERRACE COTTAGE, LYING NEAR TO THE PUB AND TRAIN STATION IN THIS ATTRACTIVE ESK VALLEY VILLAGE.

It offers: Lobby, Living Room, Kitchen. Double Bedroom, Single Bedroom, Bathroom. Open landing and Twin Bedroom. Rear Yard, Outshed and Garden Area. On-street Parking. Electric heating and log burning stove. Unfurnished. No Smoking. Pet by permission

**Services:** The property is connected to mains water, electricity and drainage. Hot water and heating both run on electric including quantum storage heaters. There is a log burning stove in the lounge.