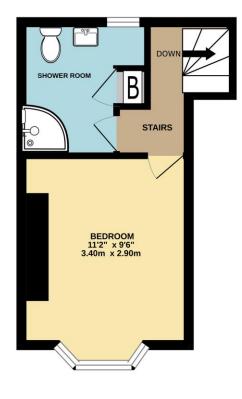

#### **First Floor**

**Shower Room:** Having a white suite comprising pedestal hand-basin, low level w.c and corner shower with electric unit. There is stylish chrome towel rail/radiator and uPVC window to the rear. The "Ideal" central heating bolier is situated in this room.

**Bedroom:** With radiator and uPVc double glazed bay window to the front overlooking Bagdale and towards Pannett Park.

GROUND FLOOR 247 sq.ft. (23.0 sq.m.) approx.

1ST FLOOR 195 sq.ft. (18.1 sq.m.) approx.

TOTAL FLOOR AREA : 442 sq.ft. (41.1 sq.m.) approx. Measurements are approximate. Not to scale. Illustrative purposes only Made with Metropix ©2024