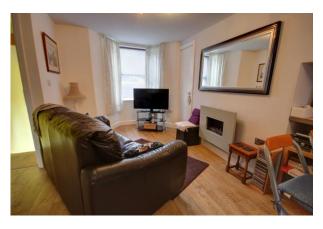

#### **Open Plan Lounge Kitchen**

**Lounge Area:** With laminated wood floor, wall mounted electric fire, recessed cupboard and uPVC bay window to the front. Door to staircase to the first floor.

**Kitchen Area:** Having modern units high gloss units with laminated roll top working surfaces and matching wall cupboards over. There is an inset stainless steel sink unit, integrated oven with ceramic hob and stainless steel extractor over. There is space for a fridge and there are two uPVC double glazed window to the rear.

**Bedroom:** With radiator and uPVc double glazed bay window to the front overlooking Bagdale and towards Pannett Park.