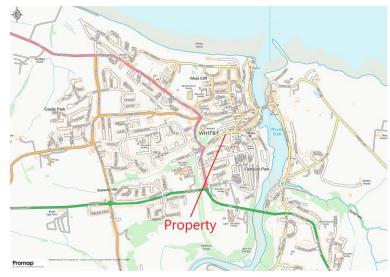

**Directions:** From Richardson & Smith's office go up Bagdale and the property is approximately 100yrds up on the left hand side. (see map)

What3words : dreamers.curls.infuses

**Tenure:** Leasehold. On a 999 yr lease set up 2007 with 982 years remaining. Please note a variation in the lease was granted by the Freeholders on the 15<sup>th</sup> November 2022 which now allows commercial holiday letting