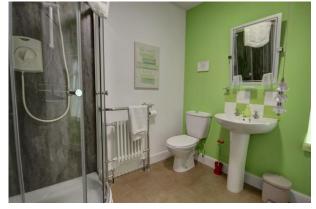

#### **First Floor**

**Shower Room:** Having a white suite comprising pedestal hand-basin, low level w.c and corner shower with electric unit. There is stylish chrome towel rail/radiator and uPVC window to the rear. The "Ideal" central heating bolier is situated in this room.