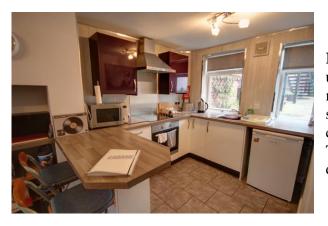

#### **Open Plan Lounge Kitchen**

**Lounge Area:** With laminated wood floor, wall mounted electric fire, recessed cupboard and uPVC bay window to the front. Door to staircase to the first floor.

**Kitchen Area:** Having modern units high gloss units with laminated roll top working surfaces and matching wall cupboards over. There is an inset stainless steel sink unit, integrated oven with ceramic hob and stainless steel extractor over. There is space for a fridge and there are two uPVC double glazed window to the rear.