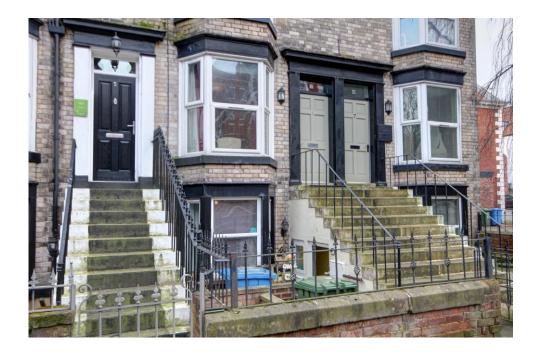

Approached from the street, steps leads down to the...

#### **Ground Floor**

**Entrance Lobby:** With part glazed door and steps up to the ...