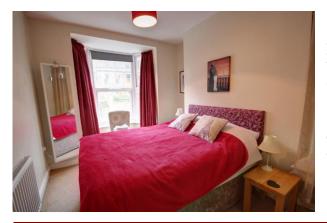

**Bedroom:** With radiator and uPVc double glazed bay window to the front overlooking Bagdale and towards Pannett Park.

#### **Open Plan Lounge Kitchen**

**Lounge Area:** With laminated wood floor, wall mounted electric fire, recessed cupboard and uPVC bay window to the front. Door to staircase to the first floor.

**Kitchen Area:** Having modern units high gloss units with laminated roll top working surfaces and matching wall cupboards over. There is an inset stainless steel sink unit, integrated oven with ceramic hob and stainless steel extractor over. There is space for a fridge and there are two uPVC double glazed window to the rear.