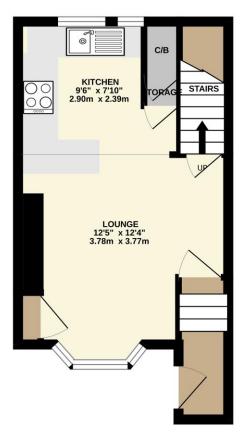

#### **Ground Floor**

**Entrance Lobby:** With part glazed door and steps up to the ...

#### **Open Plan Lounge Kitchen**

**Lounge Area:** With laminated wood floor, wall mounted electric fire, recessed cupboard and uPVC bay window to the front. Door to staircase to the first floor.

**Kitchen Area:** Having modern units high gloss units with laminated roll top working surfaces and matching wall cupboards over. There is an inset stainless steel sink unit, integrated oven with ceramic hob and stainless steel extractor over. There is space for a fridge and there are two uPVC double glazed window to the rear.

GROUND FLOOR 247 sq.ft. (23.0 sq.m.) approx.

1ST FLOOR 195 sq.ft. (18.1 sq.m.) approx.

TOTAL FLOOR AREA : 442 sq.ft. (41.1 sq.m.) approx. Measurements are approximate. Not to scale. Illustrative purposes only Made with Metropix ©2024