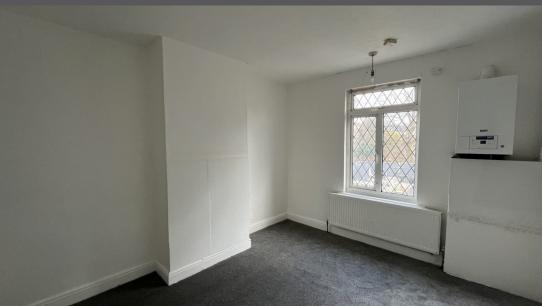

Upon entering, the welcoming hallway leads into a bright and airy living room, stretching over 26 feet, providing ample space for both relaxation and dining. The kitchen, thoughtfully designed with generous worktop space and storage, extends over 19 feet and offers a practical and stylish cooking area. Throughout the home, newly fitted carpets and flooring enhance the fresh and modern feel.