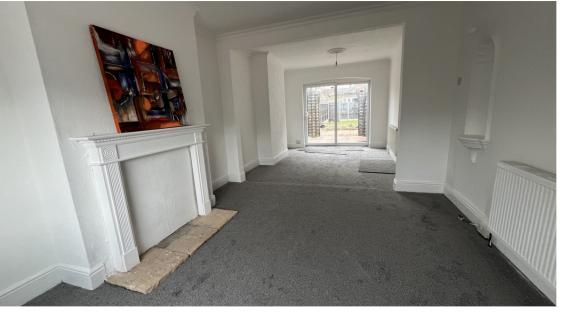

Upon entering, the welcoming hallway leads into a bright and airy living room, stretching over 26 feet, providing ample space for both relaxation and dining. The kitchen, thoughtfully designed with generous worktop space and storage, extends over 19 feet and offers a practical and stylish cooking area. Throughout the home, newly fitted carpets and flooring enhance the fresh and modern feel.