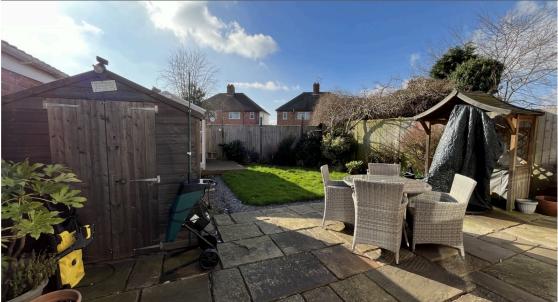

Outside, the private rear garden is a true oasis, offering a blend of paved patio and lush lawn, perfect for summer BBQs, outdoor dining, or simply soaking up the sun. With plenty of space for children to play or for keen gardeners to enjoy, this garden is a fantastic extension of the home.