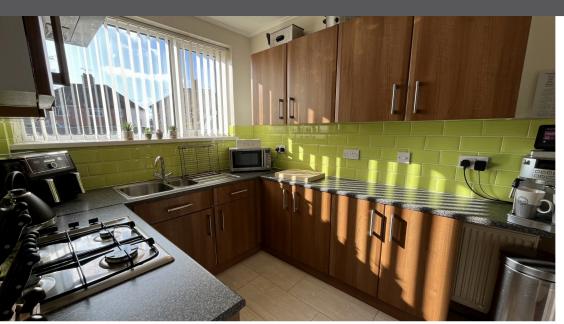

The sleek and stylish kitchen is a real highlight, offering high-quality wood-effect cabinetry, striking feature tiling, and ample countertop space for preparing meals with ease. Whether youre hosting dinner parties or enjoying a quiet morning coffee, this space is both functional and full of character.