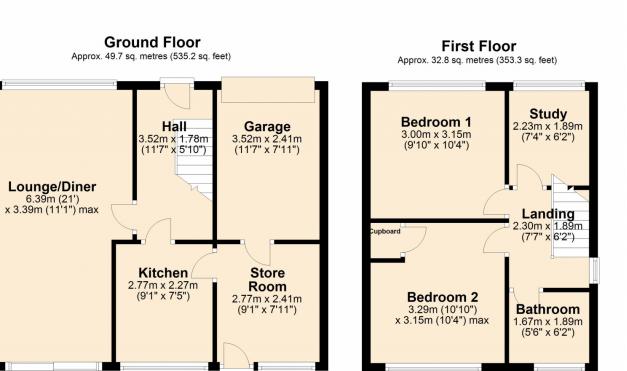

#### Measurements in meters

**Ground Floor:** 

Hallway - 3.52 - 1.78

Lounge - 6.39 - 3.39

Kitchen - 2.77 - 2.27

Garage - 3.52 - 2.41

Utility Room - 2.77 - 2.41

First Floor:

Landing - 2.30 - 1.89

Bedroom 1 - 3.00 - 3.15

Bedroom 2 - 3.29 - 3.15

Bedroom 3 - 2.23 - 1.89

Bathroom - 1.67 - 1.89

With modern interiors throughout, a prime location, and excellent transport links, this property is a must-see for anyone looking to move straight into their dream home. Don't miss out on this fantastic opportunity - contact us today to arrange a viewing!

### Total area: approx. 82.5 sq. metres (888.4 sq. feet)

This plan is for illustration purposes only Plan produced using PlanUp.

Address: Cheam Close, Coventry, CV6