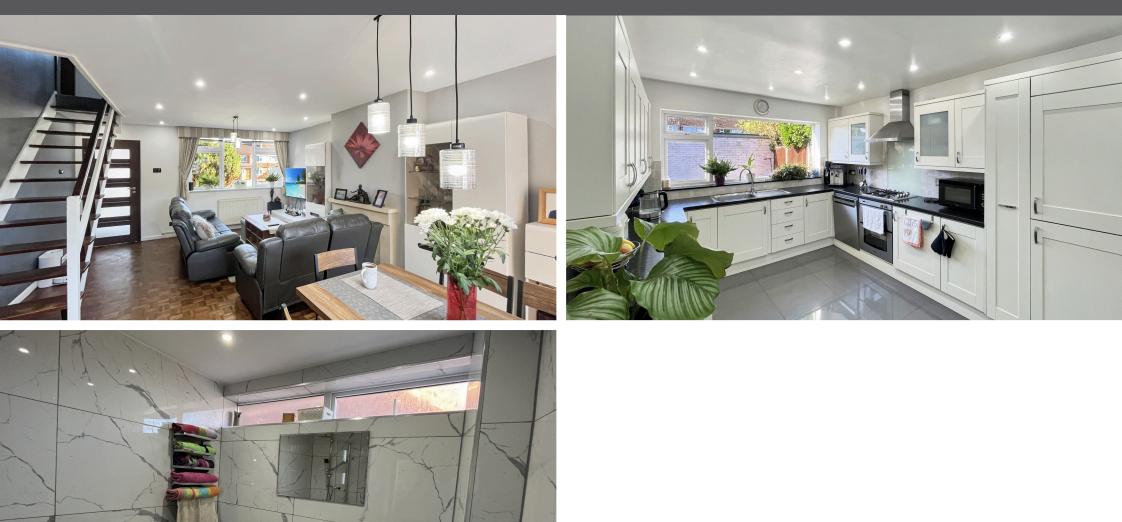

The interior boasts three spacious bedrooms, each filled with natural light and ample storage options. The living space is generous, offering a warm and inviting atmosphere, ideal for family gatherings or hosting guests. The expansive kitchen is designed with modern appliances and plenty of countertop space, perfect for both everyday cooking and entertaining. The family bathroom is sleek and contemporary, adding a touch of luxury to the home.

Additional features of the property include triple glazing throughout, ensuring energy efficiency and sound insulation. Bi-fold doors open from the living area to the garden, seamlessly blending indoor and outdoor living spaces. The loft is fully boarded and double insulated, offering significant storage space or the potential for future development. Having been re-wired in 2021, with certificates available, the property offers peace of mind for the new owners. An approx 6-year-old boiler provides efficient heating throughout the home.