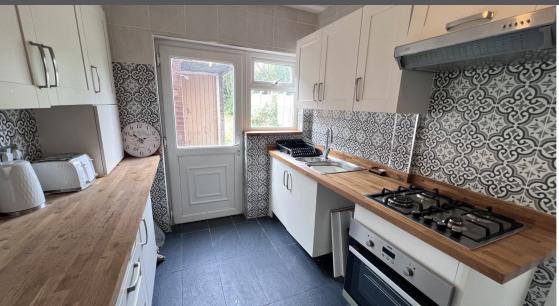

Briefly comprising of entrance hallway, modern fitted kitchen with oven, gas hob and space for appliances, a through lounge diner with doors leading to the rear garden. Raising to the first floor there is a fully tiled family bathroom with an electric shower over the bath, two double bedrooms and a spacious single bedroom, with two benefitting from built in storage.

### **Measurements in foot:**

Lounge/Diner - 26.32 x 11.97 (max)

Kitchen - 9.96 x 7.87

Bedroom 1 front - 13.97 x 11.07

Bedroom 2 rear - 12.20 x 10.44

Bedroom 3 front - 7.10 x 10.32

Bathroom - 5.90 x 5.86