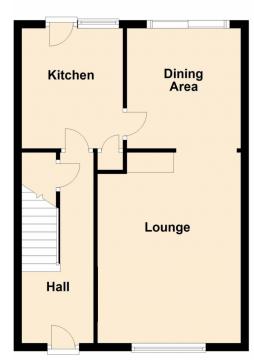

Briefly comprising of entrance hallway, modern fitted kitchen with oven, gas hob and space for appliances, a through lounge diner with doors leading to the rear garden. Raising to the first floor there is a fully tiled family bathroom with an electric shower over the bath, two double bedrooms and a spacious single bedroom, with two benefitting from built in storage.

### **Measurements in foot:**

Lounge/Diner - 26.32 x 11.97 (max)

Kitchen - 9.96 x 7.87

Bedroom 1 front - 13.97 x 11.07

Bedroom 2 rear - 12.20 x 10.44

Bedroom 3 front - 7.10 x 10.32

Bathroom - 5.90 x 5.86

## **Ground Floor**