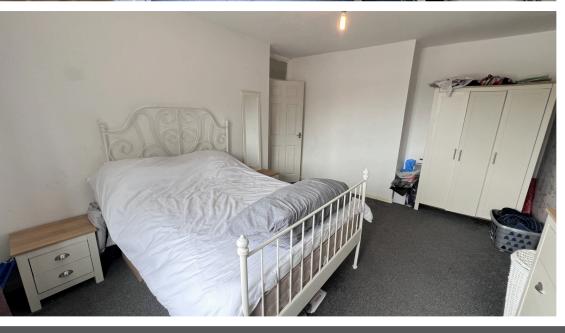

Briefly comprising of entrance hallway, modern fitted kitchen with oven, gas hob and space for appliances, a through lounge diner with doors leading to the rear garden. Raising to the first floor there is a fully tiled family bathroom with an electric shower over the bath, two double bedrooms and a spacious single bedroom, with two benefitting from built in storage.

### **Measurements in foot:**

Lounge/Diner - 26.32 x 11.97 (max)

Kitchen - 9.96 x 7.87

Bedroom 1 front - 13.97 x 11.07

Bedroom 2 rear - 12.20 x 10.44

Bedroom 3 front - 7.10 x 10.32

Bathroom - 5.90 x 5.86