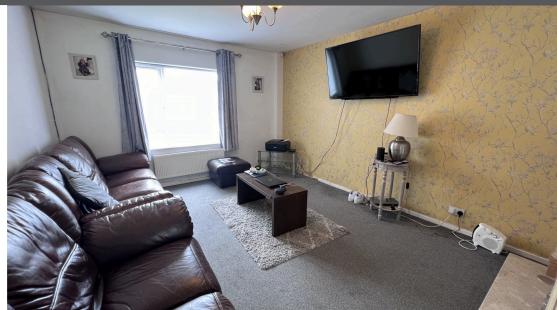

Briefly comprising of entrance hallway, modern fitted kitchen with oven, gas hob and space for appliances, a through lounge diner with doors leading to the rear garden. Raising to the first floor there is a fully tiled family bathroom with an electric shower over the bath, two double bedrooms and a spacious single bedroom, with two benefitting from built in storage.