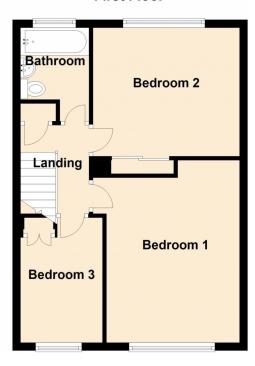

Briefly comprising of entrance hallway, modern fitted kitchen with oven, gas hob and space for appliances, a through lounge diner with doors leading to the rear garden. Raising to the first floor there is a fully tiled family bathroom with an electric shower over the bath, two double bedrooms and a spacious single bedroom, with two benefitting from built in storage.

### **Measurements in foot:**

Lounge/Diner - 26.32 x 11.97 (max)

Kitchen - 9.96 x 7.87

Bedroom 1 front - 13.97 x 11.07

Bedroom 2 rear - 12.20 x 10.44

Bedroom 3 front - 7.10 x 10.32

Bathroom - 5.90 x 5.86

### First Floor

Address: 32 Templar Avenue, CV4