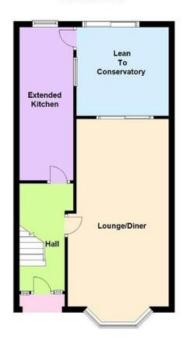

# **Exterior and Entrance**

As you approach the property, you'll immediately notice the well-maintained block-paved driveway, providing off-road parking for two cars. The entrance hallway welcomes you into a spacious and light-filled home, setting the tone for the rest of the property. The hallway leads to the through lounge/diner, a spacious area featuring a charming bay window that adds character to the space. The featured electric fireplace creates a cozy focal point, perfect for relaxing evenings with family and friends. Sliding doors from the lounge/diner lead to a lean-to, offering additional versatile space for various uses, such as a playroom, home office, or sunroom.

#### Kitchen and Garden

The fitted kitchen is equipped with an oven and gas cooker, with ample space for additional appliances. The sleek design and functional layout make it a joy to cook in, whether for daily meals or entertaining guests. Adjacent to the kitchen is the well-sized garden, a private oasis partly paved and partly lawned, with a wooden shed at the rear. Mature shrubs provide both privacy and a touch of nature, making it a perfect spot for outdoor activities and relaxation.

# **Room Measurements:**

• Lounge/Diner: 23.25 x 11.64 feet

Lean-to: 9.30 x 9.43 feet
Kitchen: 17.59 x 6.06 feet
Bathroom: 6.08 x 5.43 feet
Bedroom 1: 12.86 x 9.30 feet
Bedroom 2: 10.35 x 10.71 feet
Bedroom 3: 7.48 x 7.71 feet

**Ground Floor** 

First Floor

Address: 87 Tennyson Road, CV2