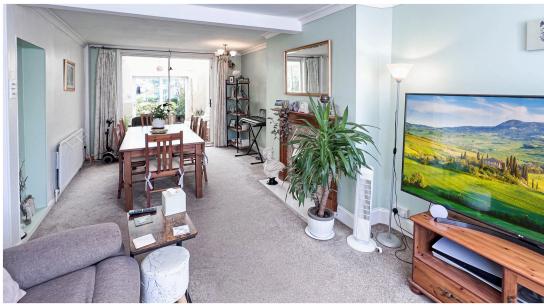

# **Exterior and Entrance**

As you approach the property, you'll immediately notice the well-maintained block-paved driveway, providing off-road parking for two cars. The entrance hallway welcomes you into a spacious and light-filled home, setting the tone for the rest of the property. The hallway leads to the through lounge/diner, a spacious area featuring a charming bay window that adds character to the space. The featured electric fireplace creates a cozy focal point, perfect for relaxing evenings with family and friends. Sliding doors from the lounge/diner lead to a lean-to, offering additional versatile space for various uses, such as a playroom, home office, or sunroom.