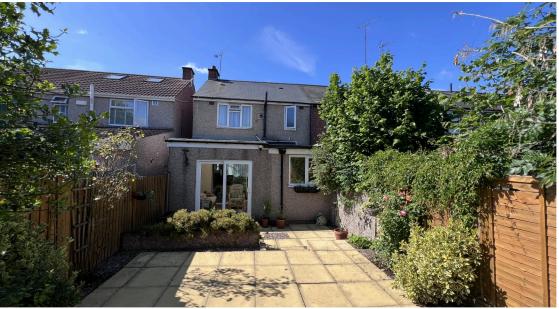

#### Kitchen and Garden

The fitted kitchen is equipped with an oven and gas cooker, with ample space for additional appliances. The sleek design and functional layout make it a joy to cook in, whether for daily meals or entertaining guests. Adjacent to the kitchen is the well-sized garden, a private oasis partly paved and partly lawned, with a wooden shed at the rear. Mature shrubs provide both privacy and a touch of nature, making it a perfect spot for outdoor activities and relaxation.