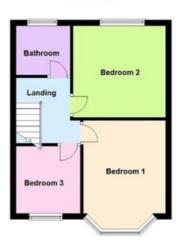

#### **Bedrooms and Bathroom**

Moving to the first floor, you'll find two generously sized double bedrooms and a spacious single bedroom, all designed to offer comfort and tranquility. Each bedroom is well-lit and thoughtfully laid out to maximize space and usability. The part-tiled family bathroom is equipped with a shower over the bath, ensuring convenience for busy mornings.

# **Room Measurements:**

• Lounge/Diner: 23.25 x 11.64 feet

Lean-to: 9.30 x 9.43 feet
Kitchen: 17.59 x 6.06 feet
Bathroom: 6.08 x 5.43 feet
Bedroom 1: 12.86 x 9.30 feet
Bedroom 2: 10.35 x 10.71 feet
Bedroom 3: 7.48 x 7.71 feet

**Ground Floor** 

First Floor

Address: 87 Tennyson Road, CV2