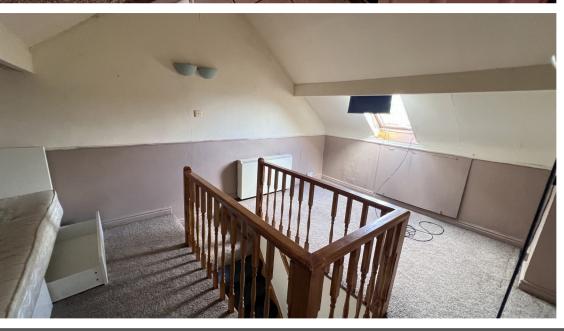

### **Second Floor**

• Loft Room: Measuring 11.19ft by 16.52ft, the loft room adds valuable additional space, ideal for a third bedroom, home office, or playroom.

• Loft Room (Top Floor): 11.19 x 16.52