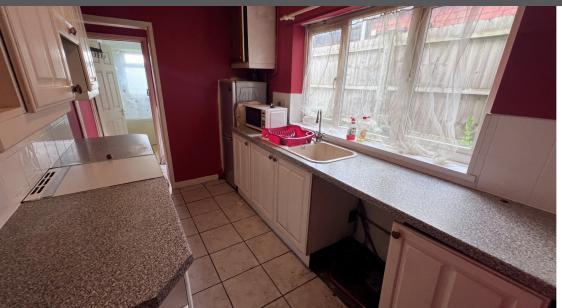

#### **Ground Floor**

- Entrance Porch: Welcoming entrance leading to the main living areas.
- Front Reception Room: Measuring 13.55ft by 11.14ft, this room features a bay window, offering ample natural light and the potential for a cozy, inviting living space.
- Rear Reception Room: Measuring 12.15ft by 11.11ft, this room provides flexible living options, ideal for a dining area or secondary living room.
- Understairs Storage Cupboard: Handy storage space for household items.
- Kitchen: Measuring 10.49ft by 6.84ft, the kitchen offers space for appliances and the potential for a modern, functional cooking area.
- **Ground Floor Bathroom:** Measuring 7.28ft by 6.66ft, the tiled bathroom includes an electric shower over the bath and awaits modernisation to suit contemporary needs.