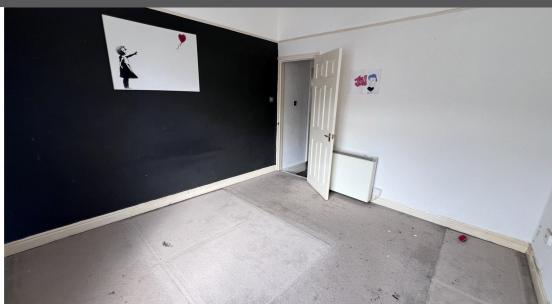

#### First Floor

- Bedroom 1 (Front): Measuring 11.19ft by 11.40ft, this spacious bedroom with 9ft high ceilings offers ample space for furniture and storage.
- Bedroom 2 (Rear): Measuring 11.15ft by 9.14ft, this second double bedroom also features high ceilings and a generous layout.