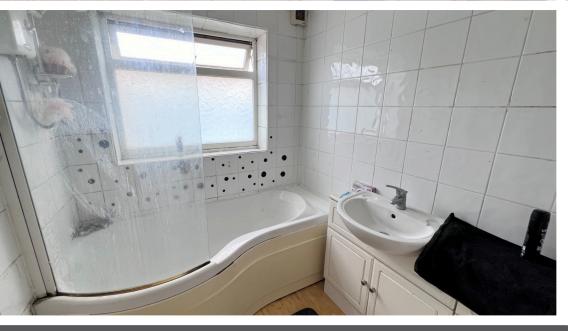

| Briefly comprises of entrance porch, front reception room, rear reception tiled bathroom with an electric shower over the bath. Rising to the first flutther bedroom. Outside to the front is a low-maintenance garden, with benefit from a new heating system. The property has been priced with ne investment. |
|------------------------------------------------------------------------------------------------------------------------------------------------------------------------------------------------------------------------------------------------------------------------------------------------------------------|
| Good to know:                                                                                                                                                                                                                                                                                                    |
| No onwards Chain                                                                                                                                                                                                                                                                                                 |
| To be sold vacant                                                                                                                                                                                                                                                                                                |
| Gas is understood to be connected to the property.                                                                                                                                                                                                                                                               |
| Freehold                                                                                                                                                                                                                                                                                                         |
| Internal area - 87 Square meters / 936 Square foot.                                                                                                                                                                                                                                                              |
| EPC - F                                                                                                                                                                                                                                                                                                          |
| If modernised we estimate a value being around £180,000 - £185,000*                                                                                                                                                                                                                                              |
| If modernised and then rented we estimate around £1,000 pcm.                                                                                                                                                                                                                                                     |

Council Tax Band A - £1,530pa

Measurements in foot

Front reception (from bay window) - 13.55 x 11.14

Rear reception - 12.15 x 11.11

Kitchen - 10.49 x 6.84

Bathroom - 7.28 x 6.66

Bedroom 1 front - 11.19 x 11.40