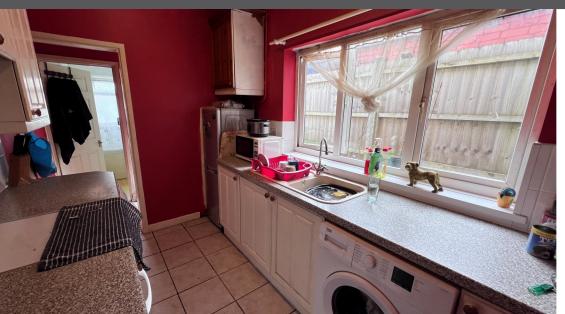

room, understairs storage cupboard, fitted kitchen with space for appliances, ground floor oor are two double bedrooms with 9ft high ceilings and then rising to the second floor is a the rear mainly laid to lawn. The property is heated via storage heater and it would ideally ecessary works in mind and would look to make a fantastic family home or indeed buy to let

| Briefly comprises of entrance porch, front reception room, rear reception tiled bathroom with an electric shower over the bath. Rising to the first flutther bedroom. Outside to the front is a low-maintenance garden, with benefit from a new heating system. The property has been priced with ne investment. |
|------------------------------------------------------------------------------------------------------------------------------------------------------------------------------------------------------------------------------------------------------------------------------------------------------------------|
| Good to know:                                                                                                                                                                                                                                                                                                    |
| No onwards Chain                                                                                                                                                                                                                                                                                                 |
| To be sold vacant                                                                                                                                                                                                                                                                                                |
| Gas is understood to be connected to the property.                                                                                                                                                                                                                                                               |
| Freehold                                                                                                                                                                                                                                                                                                         |
| Internal area - 87 Square meters / 936 Square foot.                                                                                                                                                                                                                                                              |
| EPC - F                                                                                                                                                                                                                                                                                                          |
| If modernised we estimate a value being around £180,000 - £185,000*                                                                                                                                                                                                                                              |
| If modernised and then rented we estimate around £1,000 pcm.                                                                                                                                                                                                                                                     |

Council Tax Band A - £1,530pa

Measurements in foot

Front reception (from bay window) - 13.55 x 11.14

Rear reception - 12.15 x 11.11

Kitchen - 10.49 x 6.84

Bathroom - 7.28 x 6.66

Bedroom 1 front - 11.19 x 11.40