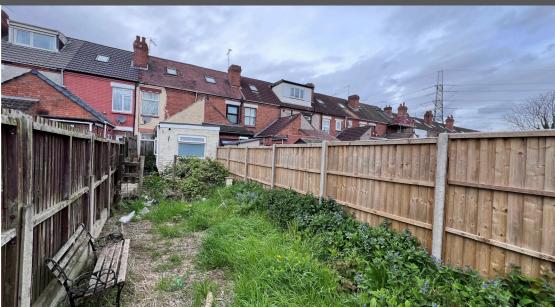

room, understairs storage cupboard, fitted kitchen with space for appliances, ground floor oor are two double bedrooms with 9ft high ceilings and then rising to the second floor is a the rear mainly laid to lawn. The property is heated via storage heater and it would ideally ecessary works in mind and would look to make a fantastic family home or indeed buy to let

| Briefly comprises of entrance porch, front reception room, rear reception tiled bathroom with an electric shower over the bath. Rising to the first flutther bedroom. Outside to the front is a low-maintenance garden, with benefit from a new heating system. The property has been priced with ne investment. |
|------------------------------------------------------------------------------------------------------------------------------------------------------------------------------------------------------------------------------------------------------------------------------------------------------------------|
| Good to know:                                                                                                                                                                                                                                                                                                    |
| No onwards Chain                                                                                                                                                                                                                                                                                                 |
| To be sold vacant                                                                                                                                                                                                                                                                                                |
| Gas is understood to be connected to the property.                                                                                                                                                                                                                                                               |
| Freehold                                                                                                                                                                                                                                                                                                         |
| Internal area - 87 Square meters / 936 Square foot.                                                                                                                                                                                                                                                              |
| EPC - F                                                                                                                                                                                                                                                                                                          |
| If modernised we estimate a value being around £180,000 - £185,000*                                                                                                                                                                                                                                              |
| If modernised and then rented we estimate around £1,000 pcm.                                                                                                                                                                                                                                                     |