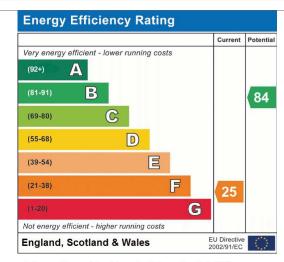

| Briefly comprises of entrance porch, front reception room, rear reception tiled bathroom with an electric shower over the bath. Rising to the first flutther bedroom. Outside to the front is a low-maintenance garden, with benefit from a new heating system. The property has been priced with ne investment. |
|------------------------------------------------------------------------------------------------------------------------------------------------------------------------------------------------------------------------------------------------------------------------------------------------------------------|
| Good to know:                                                                                                                                                                                                                                                                                                    |
| No onwards Chain                                                                                                                                                                                                                                                                                                 |
| To be sold vacant                                                                                                                                                                                                                                                                                                |
| Gas is understood to be connected to the property.                                                                                                                                                                                                                                                               |
| Freehold                                                                                                                                                                                                                                                                                                         |
| Internal area - 87 Square meters / 936 Square foot.                                                                                                                                                                                                                                                              |
| EPC - F                                                                                                                                                                                                                                                                                                          |
| If modernised we estimate a value being around £180,000 - £185,000*                                                                                                                                                                                                                                              |
| If modernised and then rented we estimate around £1,000 pcm.                                                                                                                                                                                                                                                     |