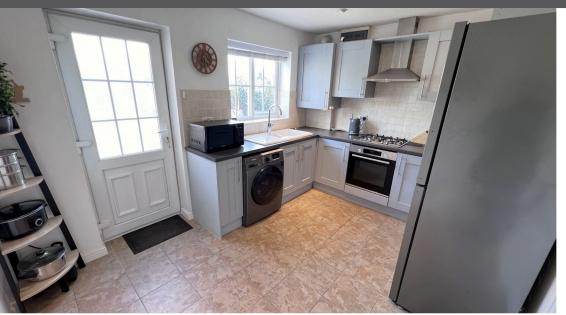

Step inside to discover a welcoming entrance hallway leading to a cosy lounge, ideal for relaxing evenings with loved ones. The heart of the home lies in the kitchen/diner, complete with oven and gas hob, ample storage, and space for all your culinary adventures.