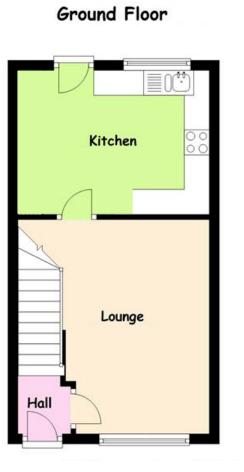

· If rented we estimate a potential rental value of £950pcm.

Room Measurements (ft)

Lounge - 14.00 x 12.60

Kitchen/Diner - 12.55 x 9.22

Bedroom (rear) - 8.27 x 12.58

Bedroom (front) - 8.52 x 12.58

Bathroom - 6.48 x 6.58