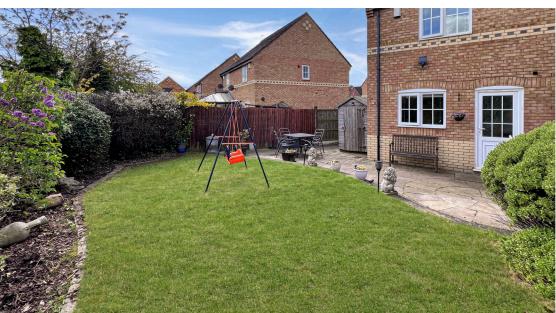

Outside, you'll find a well-maintained garden to the front, while the rear garden offers a delightful space for outdoor gatherings and summer barbecues, surrounded by lush shrubbery.

With the added bonuses of gas central heating and double glazing, comfort is guaranteed all year round. Plus, with off-road parking, commuting is a breeze, thanks to easy access to the M6 and A46.