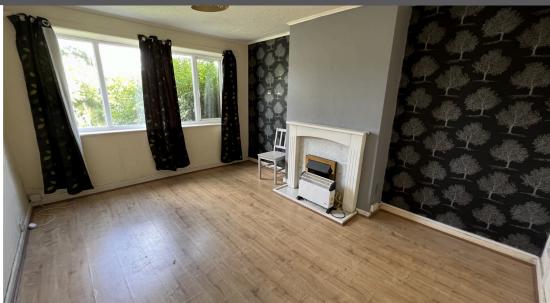

Briefly comprising of entrance hallway, fitted kitchen, lounge with feature electric fireplace, fully tiled white suite family bathroom with an electric shower over the bath, two great size bedrooms and a cupboard for storage. Other features include the front garden providing off road parking and a rear garden, double glazing throughout electric storage heaters. NO ONWARDS CHAIN. Energy Rating E

No service charge

Freeholder - Better Properties Limited

Measurements in foot (Length X width)

Kitchen - 5.87ft X 10.37ft

Bathroom -6.43ft X 5.41ft

Lounge - 14.27ft X 11.00ft

Bedroom 1 -12.85ft X 10.08ft

Bedroom 2 - 10.79ft X 6.36ft