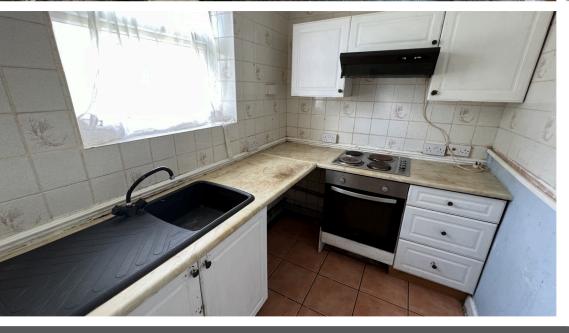

Briefly comprising of entrance hallway, fitted kitchen, lounge with feature electric fireplace, fully tiled white suite family bathroom with an electric shower over the bath, two great size bedrooms and a cupboard for storage. Other features include the front garden providing off road parking and a rear garden, double glazing throughout electric storage heaters. NO ONWARDS CHAIN. Energy Rating E

No service charge

Freeholder - Better Properties Limited

Measurements in foot (Length X width)

Kitchen - 5.87ft X 10.37ft

Bathroom -6.43ft X 5.41ft

Lounge - 14.27ft X 11.00ft

Bedroom 1 -12.85ft X 10.08ft

Bedroom 2 - 10.79ft X 6.36ft