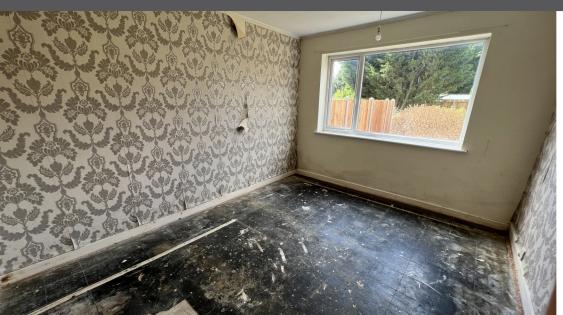

Briefly comprising of entrance hallway, fitted kitchen, lounge with feature electric fireplace, fully tiled white suite family bathroom with an electric shower over the bath, two great size bedrooms and a cupboard for storage. Other features include the front garden providing off road parking and a rear garden, double glazing throughout electric storage heaters. NO ONWARDS CHAIN. Energy Rating E

No service charge

Freeholder - Better Properties Limited

Measurements in foot (Length X width)

Kitchen - 5.87ft X 10.37ft

Bathroom -6.43ft X 5.41ft

Lounge - 14.27ft X 11.00ft

Bedroom 1 -12.85ft X 10.08ft

Bedroom 2 - 10.79ft X 6.36ft