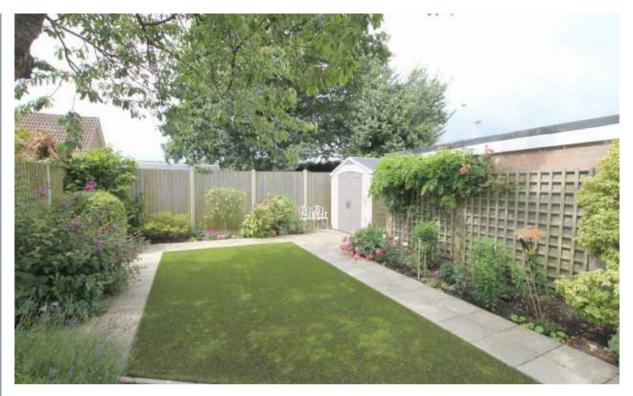

## 94 Ringwood Road, Walkford, BH23 5RF

- SPACIOUS DETACHED HOME
- South-westerly facing rear garden
- Outskirts of Highcliffe
- Well maintained by current owner
- Ground floor cloakroom
- Fitted kitchen : Lounge/diner
- Conservatory
- Three good size bedrooms (two with fitted wardrobes)
- Modern bathroom
- GFCH & Double glazing
- Off-road parking to the front
- Electric gates to the side
- Detached garage & Parking area
- Garden : Patio area : Large shed
- Total approx: 1170 SqFt (108.7 SqM)
- Council Tax Band D : EPC Band D

A SPACIOUS DETACHED HOME. An opportunity to purchase a delightful and spacious three bedroom detached house with south-westerly facing rear garden, located on the outskirts of Highcliffe.

The property has been well maintained by the current owner and offers accommodation comprising: Entrance hall, ground floor cloakroom, fitted kitchen, lounge/diner, conservatory, three good size bedrooms (two with fitted wardrobes) modern bathroom, gas-fired central heating and double glazing. Externally, there is off-road parking to the front of the property with electric gates to the side providing access to the rear garden and parking area. Detached garage measuring 19' x 9'4" with electric door, patio area, garden area with shrub and flower borders and large shed to rear.