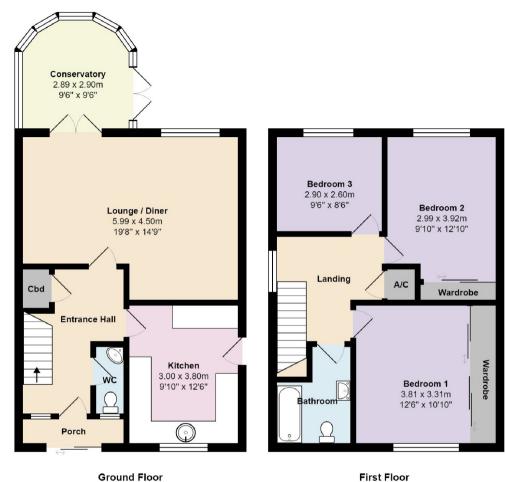

Situated in Highcliffe Schools catchment area, an internal viewing is highly recommended in order to fully appreciate this property.

Area: 58.2 m² ... 627 ft² Area: 50.4 m² ... 543 ft²

 $\label{eq:total_area} \begin{tabular}{ll} Total\ Area:\ 108.7\ m^2\ ...\ 1170\ ft^2 \end{tabular}$  All measurements are approximate and for display purposes only