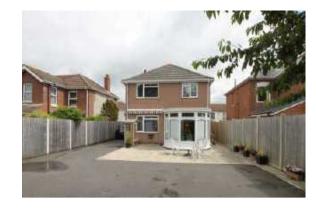

## 94 Ringwood Road, Walkford, BH23 5RF

- SPACIOUS DETACHED HOME
- South-westerly facing rear garden
- Outskirts of Highcliffe
- Well maintained by current owner
- Ground floor cloakroom
- Fitted kitchen : Lounge/diner
- Conservatory
- Three good size bedrooms (two with fitted wardrobes)
- Modern bathroom
- GFCH & Double glazing
- Off-road parking to the front
- Electric gates to the side
- Detached garage & Parking area
- Garden : Patio area : Large shed
- Total approx: 1170 SqFt (108.7 SqM)
- Council Tax Band D : EPC Band D

A SPACIOUS DETACHED HOME. An opportunity to purchase a delightful and spacious three bedroom detached house with south-westerly facing rear garden, located on the outskirts of Highcliffe.

The property has been well maintained by the current owner and offers accommodation comprising: Entrance hall, ground floor cloakroom, fitted kitchen, lounge/diner, conservatory, three good size bedrooms (two with fitted wardrobes) modern bathroom, gas-fired central heating and double glazing. Externally, there is off-road parking to the front of the property with electric gates to the side providing access to the rear garden and parking area. Detached garage measuring 19' x 9'4" with electric door, patio area, garden area with shrub and flower borders and large shed to rear.