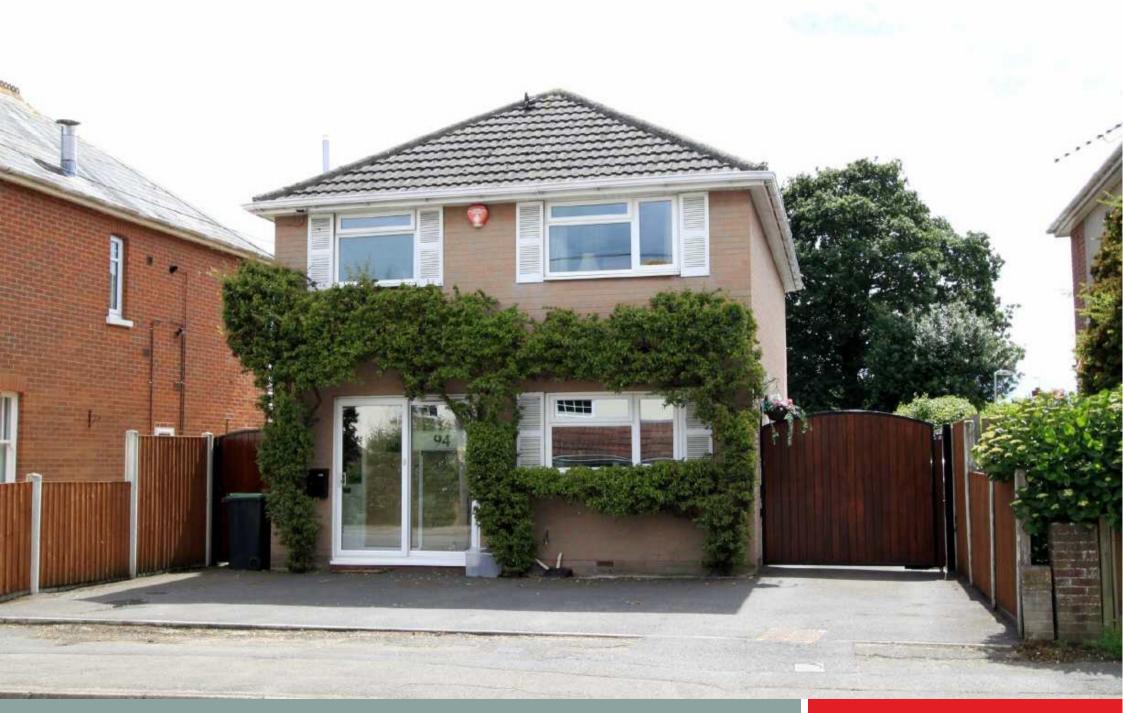

## 94 Ringwood Road, Walkford, BH23 5RF

- SPACIOUS DETACHED HOME
- South-westerly facing rear garden
- Outskirts of Highcliffe
- Well maintained by current owner
- Ground floor cloakroom
- Fitted kitchen : Lounge/diner
- Conservatory
- Three good size bedrooms (two with fitted wardrobes)
- Modern bathroom
- GFCH & Double glazing
- Off-road parking to the front
- Electric gates to the side
- Detached garage & Parking area
- Garden : Patio area : Large shed
- Total approx: 1170 SqFt (108.7 SqM)
- Council Tax Band D : EPC Band D

A SPACIOUS DETACHED HOME. An opportunity to purchase a delightful and spacious three bedroom detached house with south-westerly facing rear garden, located on the outskirts of Highcliffe.

The property has been well maintained by the current owner and offers accommodation comprising: Entrance hall, ground floor cloakroom, fitted kitchen, lounge/diner, conservatory, three good size bedrooms (two with fitted wardrobes) modern bathroom, gas-fired central heating and double glazing. Externally, there is off-road parking to the front of the property with electric gates to the side providing access to the rear garden and parking area. Detached garage measuring 19' x 9'4" with electric door, patio area, garden area with shrub and flower borders and large shed to rear.