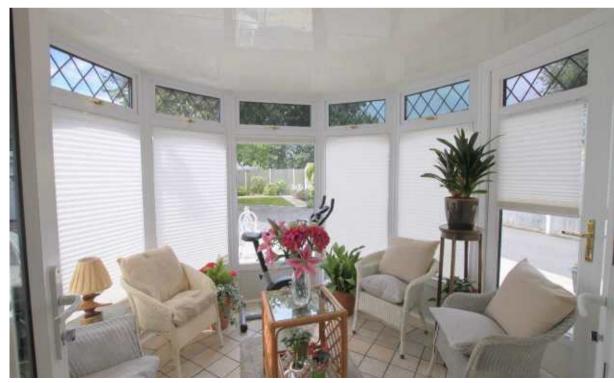

## 94 Ringwood Road, Walkford, BH23 5RF

- SPACIOUS DETACHED HOME
- South-westerly facing rear garden
- Outskirts of Highcliffe
- Well maintained by current owner
- Ground floor cloakroom
- Fitted kitchen : Lounge/diner
- Conservatory
- Three good size bedrooms (two with fitted wardrobes)
- Modern bathroom
- GFCH & Double glazing
- Off-road parking to the front
- Electric gates to the side
- Detached garage & Parking area
- Garden : Patio area : Large shed
- Total approx: 1170 SqFt (108.7 SqM)
- Council Tax Band D : EPC Band D

A SPACIOUS DETACHED HOME. An opportunity to purchase a delightful and spacious three bedroom detached house with south-westerly facing rear garden, located on the outskirts of Highcliffe.

The property has been well maintained by the current owner and offers accommodation comprising: Entrance hall, ground floor cloakroom, fitted kitchen, lounge/diner, conservatory, three good size bedrooms (two with fitted wardrobes) modern bathroom, gas-fired central heating and double glazing. Externally, there is off-road parking to the front of the property with electric gates to the side providing access to the rear garden and parking area. Detached garage measuring 19' x 9'4" with electric door, patio area, garden area with shrub and flower borders and large shed to rear.