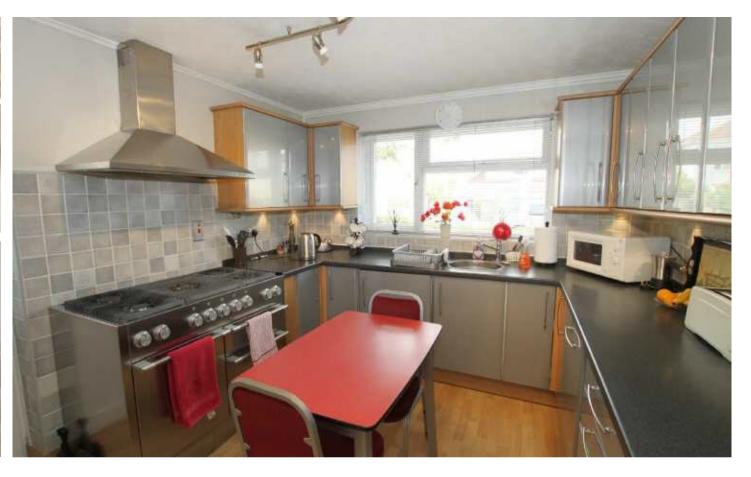

A SPACIOUS DETACHED HOME. An opportunity to purchase a delightful and spacious three bedroom detached house with south-westerly facing rear garden, located on the outskirts of Highcliffe.

The property has been well maintained by the current owner and offers accommodation comprising: Entrance hall, ground floor cloakroom, fitted kitchen, lounge/diner, conservatory, three good size bedrooms (two with fitted wardrobes) modern bathroom, gas-fired central heating and double glazing. Externally, there is off-road parking to the front of the property with electric gates to the side providing access to the rear garden and parking area. Detached garage measuring 19' x 9'4" with electric door, patio area, garden area with shrub and flower borders and large shed to rear.