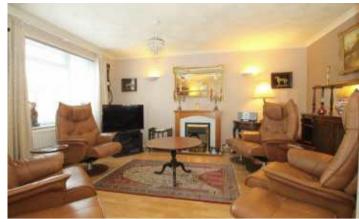

## 94 Ringwood Road, Walkford, BH23 5RF

- SPACIOUS DETACHED HOME
- South-westerly facing rear garden
- Outskirts of Highcliffe
- Well maintained by current owner
- Ground floor cloakroom
- Fitted kitchen : Lounge/diner
- Conservatory
- Three good size bedrooms (two with fitted wardrobes)
- Modern bathroom
- GFCH & Double glazing
- Off-road parking to the front
- Electric gates to the side
- Detached garage & Parking area
- Garden : Patio area : Large shed
- Total approx: 1170 SqFt (108.7 SqM)
- Council Tax Band D : EPC Band D

A SPACIOUS DETACHED HOME. An opportunity to purchase a delightful and spacious three bedroom detached house with south-westerly facing rear garden, located on the outskirts of Highcliffe.

The property has been well maintained by the current owner and offers accommodation comprising: Entrance hall, ground floor cloakroom, fitted kitchen, lounge/diner, conservatory, three good size bedrooms (two with fitted wardrobes) modern bathroom, gas-fired central heating and double glazing. Externally, there is off-road parking to the front of the property with electric gates to the side providing access to the rear garden and parking area. Detached garage measuring 19' x 9'4" with electric door, patio area, garden area with shrub and flower borders and large shed to rear.