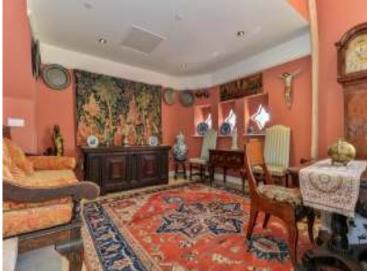

## Fabulous Living/Kitchen/Dining Area:

A truly magnificent, light and spacious living area. A particular feature of this space is the fantastic floor to ceiling mullioned stone window to the front aspect which floods the room with an abundance of natural light, along with numerous porthole windows. Beautiful exposed timbers throughout. Recessed ceiling spotlights and uplighters emphasising the features. A bespoke kitchen with granite worktops with matching upstands. Slate tiled surrounds. Floor standing white gloss Shaker style units. Integrated Beaumatic microwave oven. Space for range style cooker with stainless steel upstand and matching extractor hood.