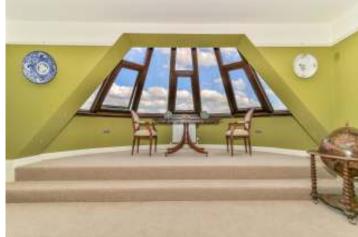

## Fabulous Living/Kitchen/Dining Area:

A truly magnificent, light and spacious living area. A particular feature of this space is the fantastic floor to ceiling mullioned stone window to the front aspect which floods the room with an abundance of natural light, along with numerous porthole windows. Beautiful exposed timbers throughout. Recessed ceiling spotlights and uplighters emphasising the features. A bespoke kitchen with granite worktops with matching upstands. Slate tiled surrounds. Floor standing white gloss Shaker style units. Integrated Beaumatic microwave oven. Space for range style cooker with stainless steel upstand and matching extractor hood.