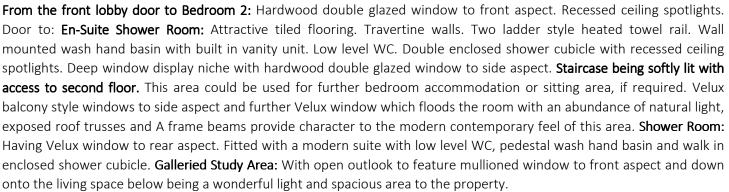

\*
      - \* Direct Lift Access \*
      - \* Sprinkler System \*
    - \* Hardwire Music System \*
      - \* EPC Rating: B \*

## Fabulous Living/Kitchen/Dining Area:

A truly magnificent, light and spacious living area. A particular feature of this space is the fantastic floor to ceiling mullioned stone window to the front aspect which floods the room with an abundance of natural light, along with numerous porthole windows. Beautiful exposed timbers throughout. Recessed ceiling spotlights and uplighters emphasising the features. A bespoke kitchen with granite worktops with matching upstands. Slate tiled surrounds. Floor standing white gloss Shaker style units. Integrated Beaumatic microwave oven. Space for range style cooker with stainless steel upstand and matching extractor hood.

















## Master Bedroom Suite

The vast master bedroom suite with its stunning conservatory style breakfast area offers lovely views over the rooftops of the town and feature downlighters throughout. Another wonderful area with extremely spacious accommodation including a lavishly fitted en-suite bathroom with large double shower, Separate bath wash hand basin with vanity you and Travertine wall coverings no expense spare using only the highest of quality fitments throughout. Walk in Wardrobe which has abundance of hanging space and storage.



Consumer Protection from Unfair Trading Regulations 2008. The Agent has not tested any apparatus, equipment, fixtures and fittings or services and so cannot verify that they are in working order or fit for the purpose. A Buyer is advised to