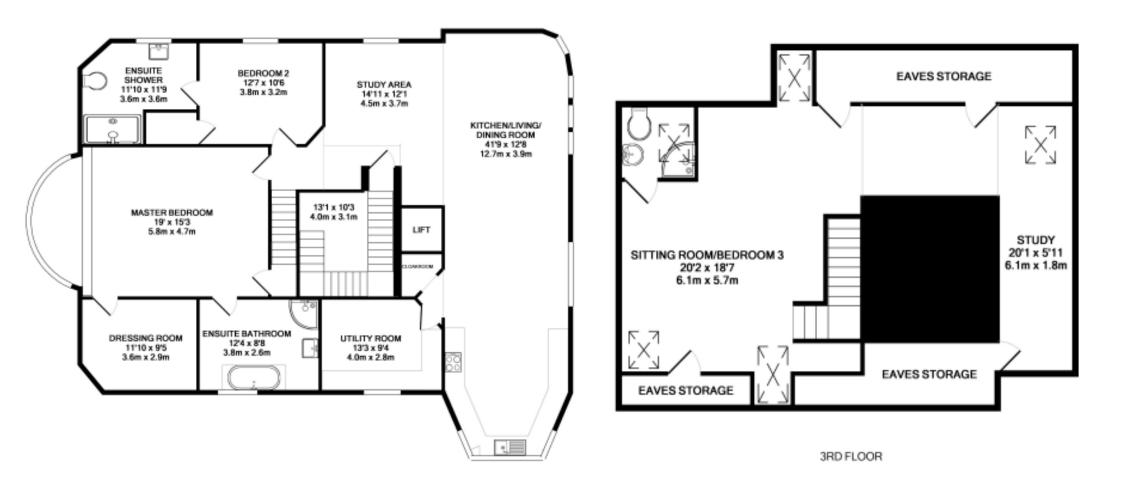

## Accommodation:

- \* Magnificent Open Plan Living/Dining/Kitchen Area \*
  - \* Utility Room \*
  - \* Master Bedroom Suite \*
  - \* Two Further Bedrooms \*
  - Two Further Ensuite Bathrooms \*
    - \* Separate WC \*
  - \* Beautiful Character Features \*
  - \* Spanish Marble Underfloor Heating \*
    - \* Daikin Air Sources Heating \*
      - \* Direct Lift Access \*
      - \* Sprinkler System \*
    - \* Hardwire Music System \*
      - \* EPC Rating: B \*