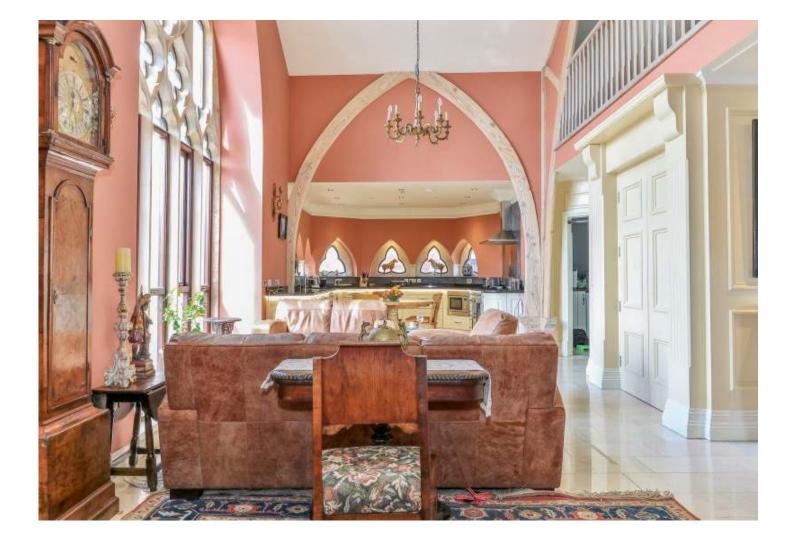

## Fabulous Living/Kitchen/Dining Area:

A truly magnificent, light and spacious living area. A particular feature of this space is the fantastic floor to ceiling mullioned stone window to the front aspect which floods the room with an abundance of natural light, along with numerous porthole windows. Beautiful exposed timbers throughout. Recessed ceiling spotlights and uplighters emphasising the features. A bespoke kitchen with granite worktops with matching upstands. Slate tiled surrounds. Floor standing white gloss Shaker style units. Integrated Beaumatic microwave oven. Space for range style cooker with stainless steel upstand and matching extractor hood.