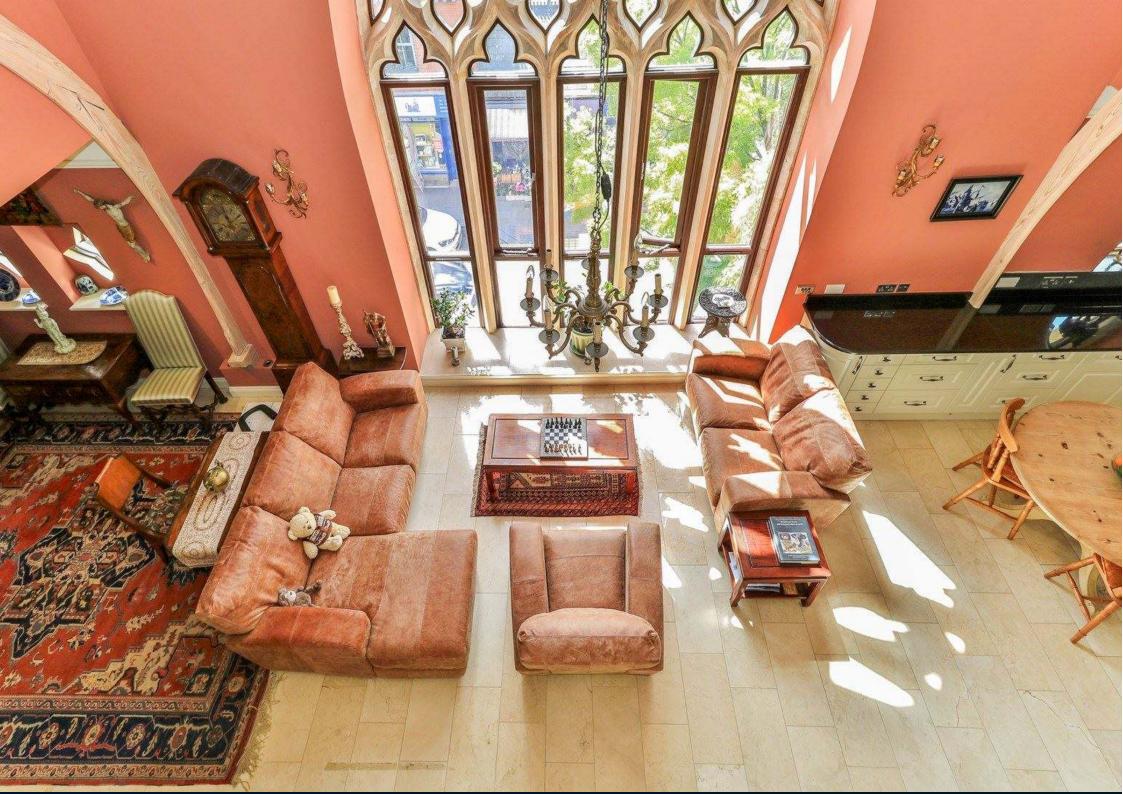

## Fabulous Living/Kitchen/Dining Area:

A truly magnificent, light and spacious living area. A particular feature of this space is the fantastic floor to ceiling mullioned stone window to the front aspect which floods the room with an abundance of natural light, along with numerous porthole windows. Beautiful exposed timbers throughout. Recessed ceiling spotlights and uplighters emphasising the features. A bespoke kitchen with granite worktops with matching upstands. Slate tiled surrounds. Floor standing white gloss Shaker style units. Integrated Beaumatic microwave oven. Space for range style cooker with stainless steel upstand and matching extractor hood.