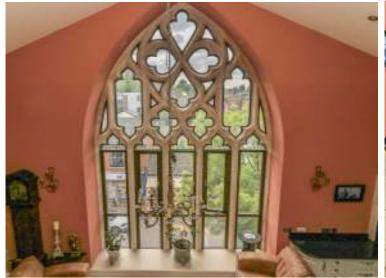

## Fabulous Living/Kitchen/Dining Area:

A truly magnificent, light and spacious living area. A particular feature of this space is the fantastic floor to ceiling mullioned stone window to the front aspect which floods the room with an abundance of natural light, along with numerous porthole windows. Beautiful exposed timbers throughout. Recessed ceiling spotlights and uplighters emphasising the features. A bespoke kitchen with granite worktops with matching upstands. Slate tiled surrounds. Floor standing white gloss Shaker style units. Integrated Beaumatic microwave oven. Space for range style cooker with stainless steel upstand and matching extractor hood.