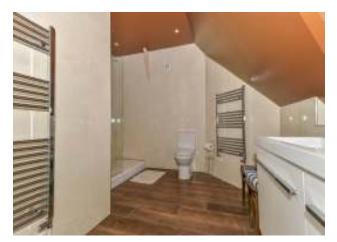

- \* Direct Lift Access \*
      - \* Sprinkler System \*
    - \* Hardwire Music System \*
      - \* EPC Rating: B \*

## Fabulous Living/Kitchen/Dining Area:

A truly magnificent, light and spacious living area. A particular feature of this space is the fantastic floor to ceiling mullioned stone window to the front aspect which floods the room with an abundance of natural light, along with numerous porthole windows. Beautiful exposed timbers throughout. Recessed ceiling spotlights and uplighters emphasising the features. A bespoke kitchen with granite worktops with matching upstands. Slate tiled surrounds. Floor standing white gloss Shaker style units. Integrated Beaumatic microwave oven. Space for range style cooker with stainless steel upstand and matching extractor hood.

















## Master Bedroom Suite

The vast master bedroom suite with its stunning conservatory style breakfast area offers lovely views over the rooftops of the town and feature downlighters throughout. Another wonderful area with extremely spacious accommodation including a lavishly fitted en-suite bathroom with large double shower, Separate bath wash hand basin with vanity you and Travertine wall coverings no expense spare using only the highest of quality fitments throughout. Walk in Wardrobe which has abundance of hanging space and storage.



Consumer Protection from Unfair Trading Regulations 2008. The Agent has not tested any apparatus, equipment, fixtures and fittings or services and so cannot verify that they are in working order or fit for the purpose. A Buyer is advised to ob