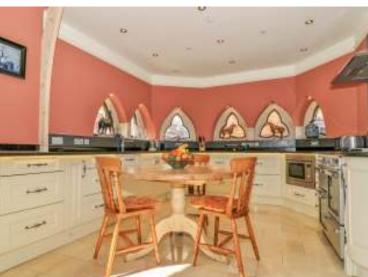

## Fabulous Living/Kitchen/Dining Area:

A truly magnificent, light and spacious living area. A particular feature of this space is the fantastic floor to ceiling mullioned stone window to the front aspect which floods the room with an abundance of natural light, along with numerous porthole windows. Beautiful exposed timbers throughout. Recessed ceiling spotlights and uplighters emphasising the features. A bespoke kitchen with granite worktops with matching upstands. Slate tiled surrounds. Floor standing white gloss Shaker style units. Integrated Beaumatic microwave oven. Space for range style cooker with stainless steel upstand and matching extractor hood.