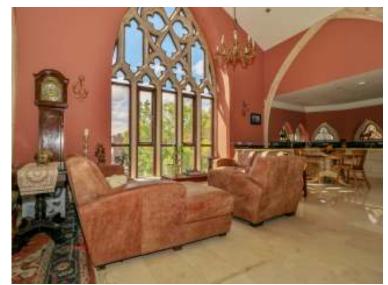

## Fabulous Living/Kitchen/Dining Area:

A truly magnificent, light and spacious living area. A particular feature of this space is the fantastic floor to ceiling mullioned stone window to the front aspect which floods the room with an abundance of natural light, along with numerous porthole windows. Beautiful exposed timbers throughout. Recessed ceiling spotlights and uplighters emphasising the features. A bespoke kitchen with granite worktops with matching upstands. Slate tiled surrounds. Floor standing white gloss Shaker style units. Integrated Beaumatic microwave oven. Space for range style cooker with stainless steel upstand and matching extractor hood.