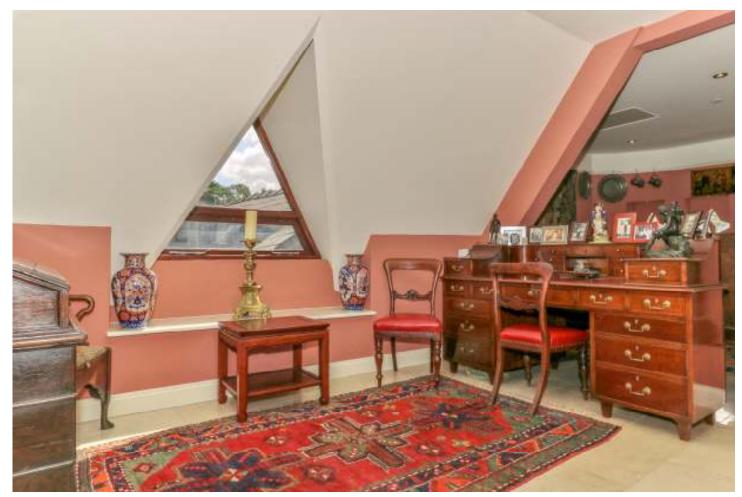

## Master Bedroom Suite

The vast master bedroom suite with its stunning conservatory style breakfast area offers lovely views over the rooftops of the town and feature downlighters throughout. Another wonderful area with extremely spacious accommodation including a lavishly fitted en-suite bathroom with large double shower, Separate bath wash hand basin with vanity you and Travertine wall coverings no expense spare using only the highest of quality fitments throughout. Walk in Wardrobe which has abundance of hanging space and storage.