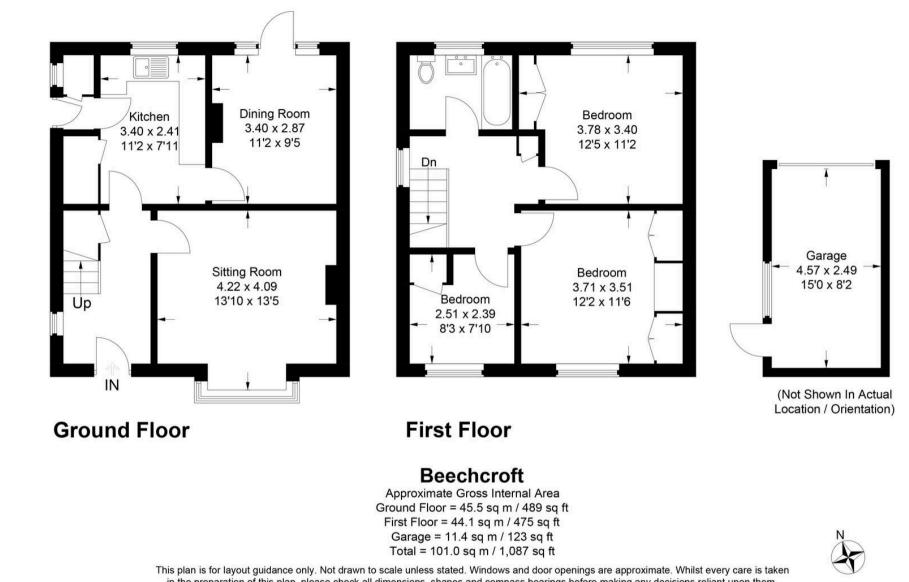

Council Tax band: F

Tenure: Freehold

EPC Energy Efficiency Rating: E

EPC Environmental Impact Rating: E

This plan is for layout guidance only. Not drawn to scale unless stated. Windows and door openings are approximate. Whilst every care is taken in the preparation of this plan, please check all dimensions, shapes and compass bearings before making any decisions reliant upon them. © CJ Property Marketing Ltd Produced for Tim Russ & Company