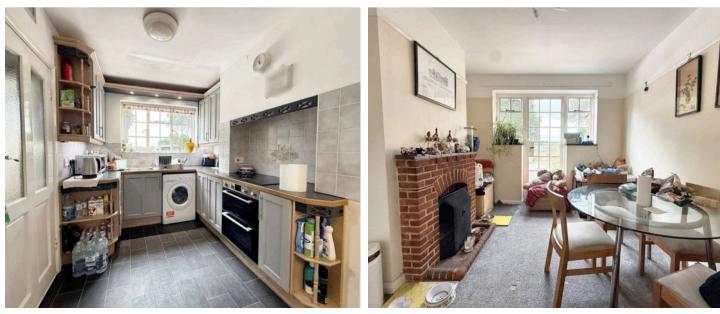

Set on a generous 1/3rd acre plot with no onward chain, the property features expansive gardens, including a delightful orchard-style paddock, detached garage, and ample driveway parking.

The cottage includes two reception rooms, one with an open fireplace, a kitchen with oven, hob, and larder, and a convenient downstairs WC. Upstairs there is a first floor bathroom, three bedrooms with attractive views to the side and rear.