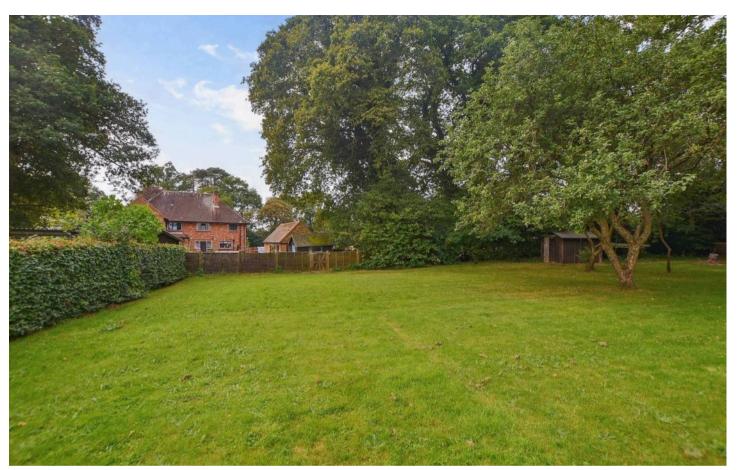

Set on a generous 1/3rd acre plot with no onward chain, the property features expansive gardens, including a delightful orchard-style paddock, detached garage, and ample driveway parking.

The cottage includes two reception rooms, one with an open fireplace, a kitchen with oven, hob, and larder, and a convenient downstairs WC. Upstairs there is a first floor bathroom, three bedrooms with attractive views to the side and rear.