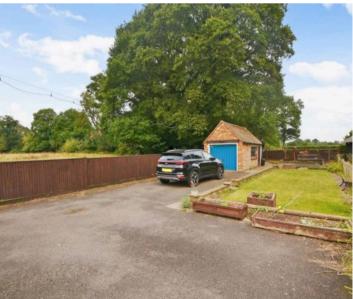

## Beechcroft Templewood Lane

Stoke Poges, Slough

- No Chain
- Detached Garage
- Extensive Gardens
- Countryside Views
- Large Driveway
- 1/3 of Acre Plot

The property is well located off Templewood Lane, a popular Farnham Common/Stoke Poges road. Stoke Poges is well known for Stoke Park Country Club which is now privately owned, and the village centre has a Costa Coffee, Co-op Shop and Dr's Surgery. A short drive to either Beaconsfield or Gerrards Cross with trains into London Marylebone and then access to the M40.

Set on a generous 1/3rd acre plot with no onward chain, the property features expansive gardens, including a delightful orchard-style paddock, detached garage, and ample driveway parking.

The cottage includes two reception rooms, one with an open fireplace, a kitchen with oven, hob, and larder, and a convenient downstairs WC. Upstairs there is a first floor bathroom, three bedrooms with attractive views to the side and rear.