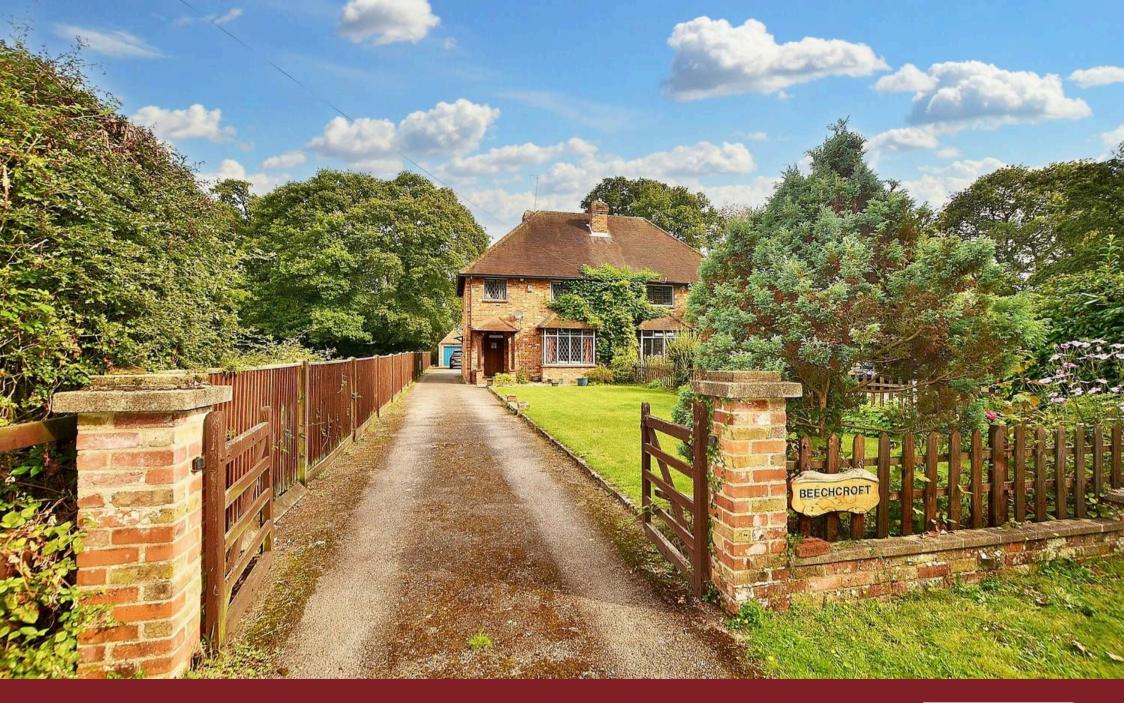

Beechcroft Templewood Lane, Stoke Poges - SL2 4BG £700,000

## Beechcroft Templewood Lane

Stoke Poges, Slough

- No Chain
- Detached Garage
- Extensive Gardens
- Countryside Views
- Large Driveway
- 1/3 of Acre Plot

The property is well located off Templewood Lane, a popular Farnham Common/Stoke Poges road. Stoke Poges is well known for Stoke Park Country Club which is now privately owned, and the village centre has a Costa Coffee, Co-op Shop and Dr's Surgery. A short drive to either Beaconsfield or Gerrards Cross with trains into London Marylebone and then access to the M40.

## Beechcroft Templewood Lane

Stoke Poges, Slough

Semi-detached cottage in a generous plot of 1/3rd of an acre. Available with no chain this property has huge potential (STPP).

Situated on the edge of the village and adjacent to open fields, this charming three-bedroom semi-detached cottage offers excellent potential to update and extend (subject to planning permission).

Set on a generous 1/3rd acre plot with no onward chain, the property features expansive gardens, including a delightful orchard-style paddock, detached garage, and ample driveway parking.

The cottage includes two reception rooms, one with an open fireplace, a kitchen with oven, hob, and larder, and a convenient downstairs WC. Upstairs there is a first floor bathroom, three bedrooms with attractive views to the side and rear.