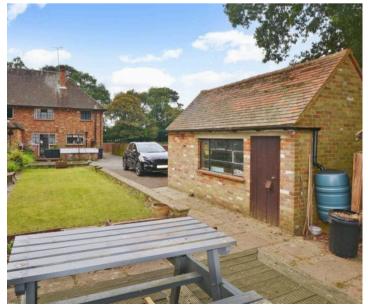

Set on a generous 1/3rd acre plot with no onward chain, the property features expansive gardens, including a delightful orchard-style paddock, detached garage, and ample driveway parking.

The cottage includes two reception rooms, one with an open fireplace, a kitchen with oven, hob, and larder, and a convenient downstairs WC. Upstairs there is a first floor bathroom, three bedrooms with attractive views to the side and rear.